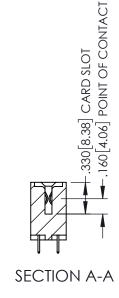

<u>Contact Dimensions:</u>
525-P.C. Tail .018 Sq.(0.46 Sq.) - Tail LG=.150(3.81)
.100 (2.54) Contact Spacing x .200 (5.08) Row Spacing

1

INSULATOR MATERIAL: THERMOPLASTIC PBT BLACK, UL 94V-0

CONTACT MATERIAL; COPPER TIN ALLOY CONTACT PLATING: GOLD ON THE MATING AREA, TIN PLATING ON THE CONTACT TAILS, NICKEL UNDERPLATE