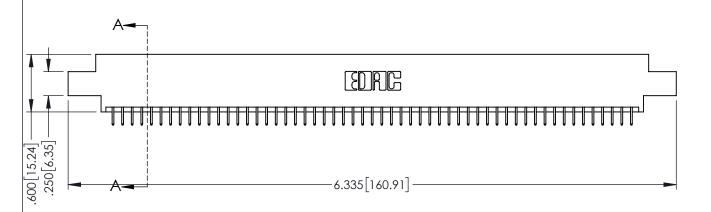

345/395 SERIES CARD EDGE CONNECTOR PART NUMBER: 395-110-525-804

| ACAD REFERENCE NO. 345-ENG-MASTER   |         |           |  |
|-------------------------------------|---------|-----------|--|
| DRAWN: R.STA.MONICA DATE:MAY.16/201 |         | Y.16/2017 |  |
| CHECKED:                            | DATE:   |           |  |
| SCALE: 1:1                          | SHEET 1 | OF 2      |  |
| DRAWING NUMBER                      |         | ISSUE     |  |
| 345-ENG-MASTER                      |         | 1         |  |