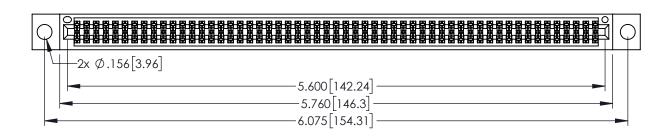

345/395 SERIES CARD EDGE CONNECTOR PART NUMBER: 395-110-525-804

| ACAD REFERENCE NO. 345-ENG-MASTER   |         |           |  |
|-------------------------------------|---------|-----------|--|
| DRAWN: R.STA.MONICA DATE:MAY.16/201 |         | Y.16/2017 |  |
| CHECKED:                            | DATE:   |           |  |
| SCALE: 1:1                          | SHEET 1 | OF 2      |  |
| DRAWING NUMBER                      |         | ISSUE     |  |
| 345-ENG-MASTER                      |         | 1         |  |