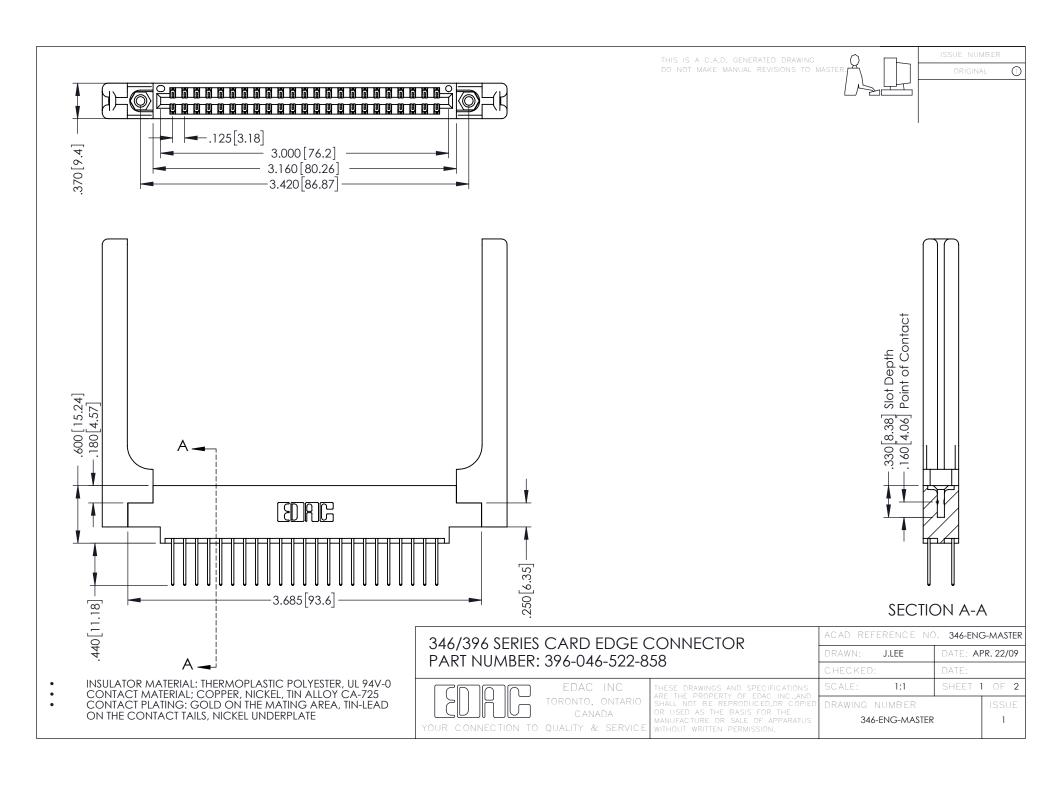

**Contact Code 555** 

**Contact Code 556** 

INSULATOR MATERIAL: THERMOPLASTIC POLYESTER, UL 94V-0 CONTACT MATERIAL; COPPER, NICKEL, TIN ALLOY CA-725

CONTACT PLATING: GOLD ON THE MATING AREA, TIN-LEAD ON THE CONTACT TAILS, NICKEL UNDERPLATE

## 346/396 SERIES CARD EDGE CONNECTOR CONTACT CODE 555,556,558,559,560 DIMENSIONS

YOUR CONNECTION TO QUALITY & SERVICE

|   | ACAD REFERENCE NO. 346-ENG-MASTER |                  |
|---|-----------------------------------|------------------|
|   | DRAWN: J.LEE                      | DATE: APR. 22/09 |
|   | CHECKED:                          | DATE:            |
|   | SCALE: 1:1                        | SHEET 2 OF 2     |
| D | DRAWING NUMBER                    | ISSUE            |