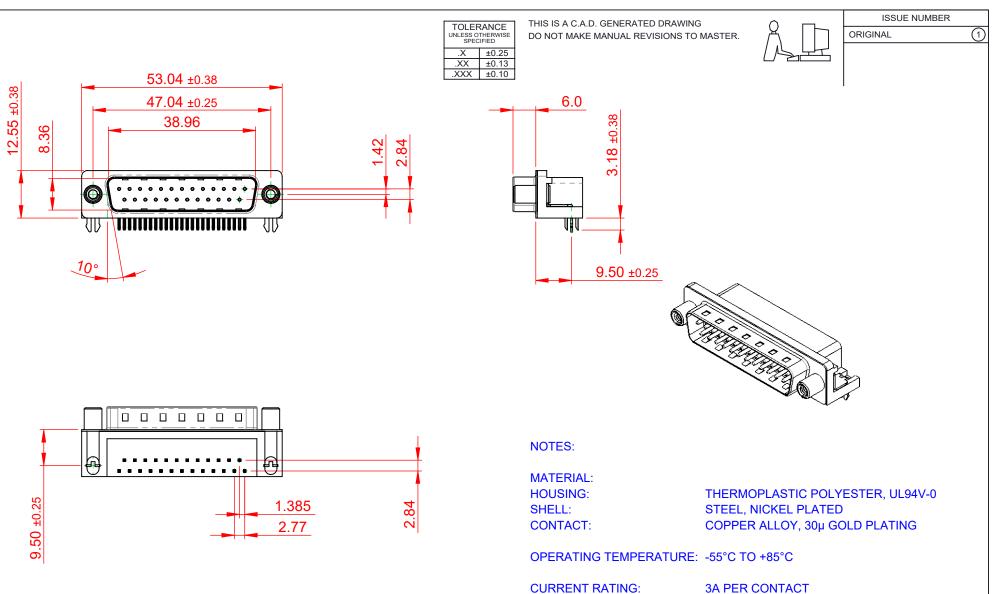

**CURRENT RATING:** CONTACT RESISTANCE: **INSULATOR RESISTANCE:** DIELECTRIC

25mΩ MAX. 5000MΩ min.

WITHSTANDING VOLTAGE: 1000V AC rms

|                                                                                 | SW REFERENCE NO.: 621 ASSEMBLY                                                                                                        |                                 |           |                    |      |       |
|---------------------------------------------------------------------------------|---------------------------------------------------------------------------------------------------------------------------------------|---------------------------------|-----------|--------------------|------|-------|
| 621 SERIES D-SUB CONNECTOR                                                      |                                                                                                                                       | DRAWN: C.B                      |           | DATE: AUG. 01/2018 |      |       |
|                                                                                 |                                                                                                                                       | CHECKED:                        |           | DATE:              |      |       |
| EDAC INC THESE DRAWINGS AND SPECIFICATIONS<br>ARE THE PROPERTY OF EDAC INC.,AND |                                                                                                                                       | SCALE: 1:1                      |           | SHEET              | 1 OF | 1     |
| TORONTO, ONTARIO<br>CANADA                                                      | SHALL NOT BE REPRODUCED, OR COPIED<br>OR USED AS THE BASIS FOR THE<br>MANUFACTURE OR SALE OF APPARATUS<br>WITHOUT WRITTEN PERMISSION. | DRAWING NUMBER: 621-025-660-040 |           | 660-040            |      | ISSUE |
| ECTION TO QUALITY & SERVICE                                                     |                                                                                                                                       | PART NUMBER:                    | 621-025-6 | 60-040             |      | 1     |