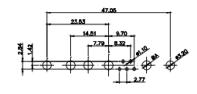

7W2 Male/Female

(1)

21W4 Male/Female

| 47.05<br>23.53<br>- 14.49<br>- 14.49 |                                                                        | 33.30<br>                          |                                                                                                       | 53.50<br>31.75<br>00 + 9.70 + 95<br>+ + + + + + + + + + + + + + + + + + + |       |
|------------------------------------------------------------------------------------------------------------------------------------------------------------------------------------------------------------------------------------------------------------------------------------------------------------------------------------------------------------------------------------------------------------------------------------------------------------------------------------------------------------------------------------------------------------------------------------------------------------------------------------------------------------------------------------------------------------------------------------------------------------------------------------------------------------------------------------------------------------------------------------------------------------------------------------------------------------------------------------------------------------------------------------------------------------------------------------------------------------------------------------------------------------------------------------------------------------------------------------------------------------------------------------------------------------------------------------------------------------------------------------------------------------------------------------------------------------------------------------------------------------------------------------------------------------------------------------------------------------------------------------------------------------------------------------------------------------------------------------------------------------------------------------------------------------------------------------------------------------------------------------------------------------------------------------------------------------------------------------------------------------------------------------------------------------------------------------------------------------------------------------------------------------------------------------------------------------------------------------------------------------------------------------------------------------------------------------------------------------------------------------------------------------------------------------------------------------------------------------------------------------------------------------------------------------------------------------------------------|------------------------------------------------------------------------|------------------------------------|-------------------------------------------------------------------------------------------------------|---------------------------------------------------------------------------|-------|
|                                                                                                                                                                                                                                                                                                                                                                                                                                                                                                                                                                                                                                                                                                                                                                                                                                                                                                                                                                                                                                                                                                                                                                                                                                                                                                                                                                                                                                                                                                                                                                                                                                                                                                                                                                                                                                                                                                                                                                                                                                                                                                                                                                                                                                                                                                                                                                                                                                                                                                                                                                                                      |                                                                        | 11W1 Male/Female                   | 27W2 Male/Femal                                                                                       | e                                                                         |       |
| 2<br>47.05<br>23.53<br>4.48<br>4.48<br>4.48<br>4.48<br>4.48<br>4.58<br>CURRENT RATING /<br>10A / 2.2<br>20A / 3.3<br>30A / 3.7<br>40A / 4.2                                                                                                                                                                                                                                                                                                                                                                                                                                                                                                                                                                                                                                                                                                                                                                                                                                                                                                                                                                                                                                                                                                                                                                                                                                                                                                                                                                                                                                                                                                                                                                                                                                                                                                                                                                                                                                                                                                                                                                                                                                                                                                                                                                                                                                                                                                                                                                                                                                                          | 8W8 Female<br>$ \begin{array}{c}                                     $ | 17W2 Male/Female                   | 2270<br>10.62<br>10.62<br>21W1 Male/Femal<br>31<br>31<br>31<br>31<br>31<br>31<br>31<br>31<br>31<br>31 |                                                                           |       |
|                                                                                                                                                                                                                                                                                                                                                                                                                                                                                                                                                                                                                                                                                                                                                                                                                                                                                                                                                                                                                                                                                                                                                                                                                                                                                                                                                                                                                                                                                                                                                                                                                                                                                                                                                                                                                                                                                                                                                                                                                                                                                                                                                                                                                                                                                                                                                                                                                                                                                                                                                                                                      |                                                                        | <u></u> 277 ×                      | SW REFERENCE NO.: 627 C                                                                               | COMBO ASSEMBLY                                                            |       |
|                                                                                                                                                                                                                                                                                                                                                                                                                                                                                                                                                                                                                                                                                                                                                                                                                                                                                                                                                                                                                                                                                                                                                                                                                                                                                                                                                                                                                                                                                                                                                                                                                                                                                                                                                                                                                                                                                                                                                                                                                                                                                                                                                                                                                                                                                                                                                                                                                                                                                                                                                                                                      | COMBINA                                                                | ATION D-SUB                        | DRAWN: C.B                                                                                            | DATE: JAN. 01/201                                                         | 19    |
|                                                                                                                                                                                                                                                                                                                                                                                                                                                                                                                                                                                                                                                                                                                                                                                                                                                                                                                                                                                                                                                                                                                                                                                                                                                                                                                                                                                                                                                                                                                                                                                                                                                                                                                                                                                                                                                                                                                                                                                                                                                                                                                                                                                                                                                                                                                                                                                                                                                                                                                                                                                                      |                                                                        |                                    | CHECKED:                                                                                              | DATE:                                                                     |       |
| THIS SERIES FULLY CONFORMS TO                                                                                                                                                                                                                                                                                                                                                                                                                                                                                                                                                                                                                                                                                                                                                                                                                                                                                                                                                                                                                                                                                                                                                                                                                                                                                                                                                                                                                                                                                                                                                                                                                                                                                                                                                                                                                                                                                                                                                                                                                                                                                                                                                                                                                                                                                                                                                                                                                                                                                                                                                                        |                                                                        | ARE THE PROPERTY OF EDAG INC., AND | SCALE: N.T.S                                                                                          | SHEET 3 OF                                                                | 4     |
|                                                                                                                                                                                                                                                                                                                                                                                                                                                                                                                                                                                                                                                                                                                                                                                                                                                                                                                                                                                                                                                                                                                                                                                                                                                                                                                                                                                                                                                                                                                                                                                                                                                                                                                                                                                                                                                                                                                                                                                                                                                                                                                                                                                                                                                                                                                                                                                                                                                                                                                                                                                                      |                                                                        |                                    | DRAWING NUMBER: 627-17W                                                                               | 2622-7N1                                                                  | ISSUE |