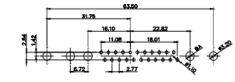

7W2 Male/Female

(1)

21W4 Male/Female

| 47.05<br>23.53<br>- 14.49<br>- 14.49 |                                                                        | 33.30<br>                          |                                                                                                       | 53.50<br>31.75<br>00 + 9.70 + 95<br>+ + + + + + + + + + + + + + + + + + + |       |
|------------------------------------------------------------------------------------------------------------------------------------------------------------------------------------------------------------------------------------------------------------------------------------------------------------------------------------------------------------------------------------------------------------------------------------------------------------------------------------------------------------------------------------------------------------------------------------------------------------------------------------------------------------------------------------------------------------------------------------------------------------------------------------------------------------------------------------------------------------------------------------------------------------------------------------------------------------------------------------------------------------------------------------------------------------------------------------------------------------------------------------------------------------------------------------------------------------------------------------------------------------------------------------------------------------------------------------------------------------------------------------------------------------------------------------------------------------------------------------------------------------------------------------------------------------------------------------------------------------------------------------------------------------------------------------------------------------------------------------------------------------------------------------------------------------------------------------------------------------------------------------------------------------------------------------------------------------------------------------------------------------------------------------------------------------------------------------------------------------------------------------------------------------------------------------------------------------------------------------------------------------------------------------------------------------------------------------------------------------------------------------------------------------------------------------------------------------------------------------------------------------------------------------------------------------------------------------------------------|------------------------------------------------------------------------|------------------------------------|-------------------------------------------------------------------------------------------------------|---------------------------------------------------------------------------|-------|
|                                                                                                                                                                                                                                                                                                                                                                                                                                                                                                                                                                                                                                                                                                                                                                                                                                                                                                                                                                                                                                                                                                                                                                                                                                                                                                                                                                                                                                                                                                                                                                                                                                                                                                                                                                                                                                                                                                                                                                                                                                                                                                                                                                                                                                                                                                                                                                                                                                                                                                                                                                                                      |                                                                        | 11W1 Male/Female                   | 27W2 Male/Femal                                                                                       | e                                                                         |       |
| 2<br>47.05<br>23.53<br>4.48<br>4.48<br>4.48<br>4.48<br>4.48<br>4.58<br>CURRENT RATING /<br>10A / 2.2<br>20A / 3.3<br>30A / 3.7<br>40A / 4.2                                                                                                                                                                                                                                                                                                                                                                                                                                                                                                                                                                                                                                                                                                                                                                                                                                                                                                                                                                                                                                                                                                                                                                                                                                                                                                                                                                                                                                                                                                                                                                                                                                                                                                                                                                                                                                                                                                                                                                                                                                                                                                                                                                                                                                                                                                                                                                                                                                                          | 8W8 Female<br>$ \begin{array}{c}                                     $ | 17W2 Male/Female                   | 2270<br>10.62<br>10.62<br>21W1 Male/Femal<br>31<br>31<br>31<br>31<br>31<br>31<br>31<br>31<br>31<br>31 |                                                                           |       |
|                                                                                                                                                                                                                                                                                                                                                                                                                                                                                                                                                                                                                                                                                                                                                                                                                                                                                                                                                                                                                                                                                                                                                                                                                                                                                                                                                                                                                                                                                                                                                                                                                                                                                                                                                                                                                                                                                                                                                                                                                                                                                                                                                                                                                                                                                                                                                                                                                                                                                                                                                                                                      |                                                                        | <u></u> 277 ×                      | SW REFERENCE NO.: 627 C                                                                               | COMBO ASSEMBLY                                                            |       |
|                                                                                                                                                                                                                                                                                                                                                                                                                                                                                                                                                                                                                                                                                                                                                                                                                                                                                                                                                                                                                                                                                                                                                                                                                                                                                                                                                                                                                                                                                                                                                                                                                                                                                                                                                                                                                                                                                                                                                                                                                                                                                                                                                                                                                                                                                                                                                                                                                                                                                                                                                                                                      | COMBINA                                                                | ATION D-SUB                        | DRAWN: C.B                                                                                            | DATE: JAN. 01/201                                                         | 19    |
|                                                                                                                                                                                                                                                                                                                                                                                                                                                                                                                                                                                                                                                                                                                                                                                                                                                                                                                                                                                                                                                                                                                                                                                                                                                                                                                                                                                                                                                                                                                                                                                                                                                                                                                                                                                                                                                                                                                                                                                                                                                                                                                                                                                                                                                                                                                                                                                                                                                                                                                                                                                                      |                                                                        |                                    | CHECKED:                                                                                              | DATE:                                                                     |       |
| THIS SERIES FULLY CONFORMS TO                                                                                                                                                                                                                                                                                                                                                                                                                                                                                                                                                                                                                                                                                                                                                                                                                                                                                                                                                                                                                                                                                                                                                                                                                                                                                                                                                                                                                                                                                                                                                                                                                                                                                                                                                                                                                                                                                                                                                                                                                                                                                                                                                                                                                                                                                                                                                                                                                                                                                                                                                                        |                                                                        | ARE THE PROPERTY OF EDAG INC., AND | SCALE: N.T.S                                                                                          | SHEET 3 OF                                                                | 4     |
|                                                                                                                                                                                                                                                                                                                                                                                                                                                                                                                                                                                                                                                                                                                                                                                                                                                                                                                                                                                                                                                                                                                                                                                                                                                                                                                                                                                                                                                                                                                                                                                                                                                                                                                                                                                                                                                                                                                                                                                                                                                                                                                                                                                                                                                                                                                                                                                                                                                                                                                                                                                                      |                                                                        |                                    | DRAWING NUMBER: 627-17W                                                                               | 2622-7N1                                                                  | ISSUE |