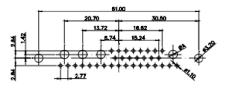

7W2 Male/Female

(1)

21W4 Male/Female

| 47.05<br>23.53<br>- 14.49<br>- 14.49 |                                                                        | 33.30<br>                          |                                                                                                       | 53.50<br>31.75<br>00 + 9.70 + 95<br>+ + + + + + + + + + + + + + + + + + + |       |
|------------------------------------------------------------------------------------------------------------------------------------------------------------------------------------------------------------------------------------------------------------------------------------------------------------------------------------------------------------------------------------------------------------------------------------------------------------------------------------------------------------------------------------------------------------------------------------------------------------------------------------------------------------------------------------------------------------------------------------------------------------------------------------------------------------------------------------------------------------------------------------------------------------------------------------------------------------------------------------------------------------------------------------------------------------------------------------------------------------------------------------------------------------------------------------------------------------------------------------------------------------------------------------------------------------------------------------------------------------------------------------------------------------------------------------------------------------------------------------------------------------------------------------------------------------------------------------------------------------------------------------------------------------------------------------------------------------------------------------------------------------------------------------------------------------------------------------------------------------------------------------------------------------------------------------------------------------------------------------------------------------------------------------------------------------------------------------------------------------------------------------------------------------------------------------------------------------------------------------------------------------------------------------------------------------------------------------------------------------------------------------------------------------------------------------------------------------------------------------------------------------------------------------------------------------------------------------------------------|------------------------------------------------------------------------|------------------------------------|-------------------------------------------------------------------------------------------------------|---------------------------------------------------------------------------|-------|
|                                                                                                                                                                                                                                                                                                                                                                                                                                                                                                                                                                                                                                                                                                                                                                                                                                                                                                                                                                                                                                                                                                                                                                                                                                                                                                                                                                                                                                                                                                                                                                                                                                                                                                                                                                                                                                                                                                                                                                                                                                                                                                                                                                                                                                                                                                                                                                                                                                                                                                                                                                                                      |                                                                        | 11W1 Male/Female                   | 27W2 Male/Femal                                                                                       | e                                                                         |       |
| 2<br>47.05<br>23.53<br>4.48<br>4.48<br>4.48<br>4.48<br>4.48<br>4.58<br>CURRENT RATING /<br>10A / 2.2<br>20A / 3.3<br>30A / 3.7<br>40A / 4.2                                                                                                                                                                                                                                                                                                                                                                                                                                                                                                                                                                                                                                                                                                                                                                                                                                                                                                                                                                                                                                                                                                                                                                                                                                                                                                                                                                                                                                                                                                                                                                                                                                                                                                                                                                                                                                                                                                                                                                                                                                                                                                                                                                                                                                                                                                                                                                                                                                                          | 8W8 Female<br>$ \begin{array}{c}                                     $ | 17W2 Male/Female                   | 2270<br>10.62<br>10.62<br>21W1 Male/Femal<br>31<br>31<br>31<br>31<br>31<br>31<br>31<br>31<br>31<br>31 |                                                                           |       |
|                                                                                                                                                                                                                                                                                                                                                                                                                                                                                                                                                                                                                                                                                                                                                                                                                                                                                                                                                                                                                                                                                                                                                                                                                                                                                                                                                                                                                                                                                                                                                                                                                                                                                                                                                                                                                                                                                                                                                                                                                                                                                                                                                                                                                                                                                                                                                                                                                                                                                                                                                                                                      |                                                                        | <u></u> 277 ×                      | SW REFERENCE NO.: 627 C                                                                               | COMBO ASSEMBLY                                                            |       |
|                                                                                                                                                                                                                                                                                                                                                                                                                                                                                                                                                                                                                                                                                                                                                                                                                                                                                                                                                                                                                                                                                                                                                                                                                                                                                                                                                                                                                                                                                                                                                                                                                                                                                                                                                                                                                                                                                                                                                                                                                                                                                                                                                                                                                                                                                                                                                                                                                                                                                                                                                                                                      | COMBINA                                                                | ATION D-SUB                        | DRAWN: C.B                                                                                            | DATE: JAN. 01/201                                                         | 19    |
|                                                                                                                                                                                                                                                                                                                                                                                                                                                                                                                                                                                                                                                                                                                                                                                                                                                                                                                                                                                                                                                                                                                                                                                                                                                                                                                                                                                                                                                                                                                                                                                                                                                                                                                                                                                                                                                                                                                                                                                                                                                                                                                                                                                                                                                                                                                                                                                                                                                                                                                                                                                                      |                                                                        |                                    | CHECKED:                                                                                              | DATE:                                                                     |       |
| THIS SERIES FULLY CONFORMS TO                                                                                                                                                                                                                                                                                                                                                                                                                                                                                                                                                                                                                                                                                                                                                                                                                                                                                                                                                                                                                                                                                                                                                                                                                                                                                                                                                                                                                                                                                                                                                                                                                                                                                                                                                                                                                                                                                                                                                                                                                                                                                                                                                                                                                                                                                                                                                                                                                                                                                                                                                                        |                                                                        | ARE THE PROPERTY OF EDAG INC., AND | SCALE: N.T.S                                                                                          | SHEET 3 OF                                                                | 4     |
|                                                                                                                                                                                                                                                                                                                                                                                                                                                                                                                                                                                                                                                                                                                                                                                                                                                                                                                                                                                                                                                                                                                                                                                                                                                                                                                                                                                                                                                                                                                                                                                                                                                                                                                                                                                                                                                                                                                                                                                                                                                                                                                                                                                                                                                                                                                                                                                                                                                                                                                                                                                                      |                                                                        |                                    | DRAWING NUMBER: 627-17W                                                                               | 2622-7N1                                                                  | ISSUE |