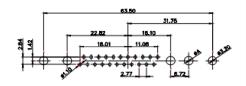

7W2 Male/Female

(1)

21W4 Male/Female

| 47.05<br>23.53<br>- 14.49<br>- 14.49 |                                                                        | 33.30<br>                          |                                                                                                       | 53.50<br>31.75<br>00 + 9.70 + 95<br>+ + + + + + + + + + + + + + + + + + + |       |
|------------------------------------------------------------------------------------------------------------------------------------------------------------------------------------------------------------------------------------------------------------------------------------------------------------------------------------------------------------------------------------------------------------------------------------------------------------------------------------------------------------------------------------------------------------------------------------------------------------------------------------------------------------------------------------------------------------------------------------------------------------------------------------------------------------------------------------------------------------------------------------------------------------------------------------------------------------------------------------------------------------------------------------------------------------------------------------------------------------------------------------------------------------------------------------------------------------------------------------------------------------------------------------------------------------------------------------------------------------------------------------------------------------------------------------------------------------------------------------------------------------------------------------------------------------------------------------------------------------------------------------------------------------------------------------------------------------------------------------------------------------------------------------------------------------------------------------------------------------------------------------------------------------------------------------------------------------------------------------------------------------------------------------------------------------------------------------------------------------------------------------------------------------------------------------------------------------------------------------------------------------------------------------------------------------------------------------------------------------------------------------------------------------------------------------------------------------------------------------------------------------------------------------------------------------------------------------------------------|------------------------------------------------------------------------|------------------------------------|-------------------------------------------------------------------------------------------------------|---------------------------------------------------------------------------|-------|
|                                                                                                                                                                                                                                                                                                                                                                                                                                                                                                                                                                                                                                                                                                                                                                                                                                                                                                                                                                                                                                                                                                                                                                                                                                                                                                                                                                                                                                                                                                                                                                                                                                                                                                                                                                                                                                                                                                                                                                                                                                                                                                                                                                                                                                                                                                                                                                                                                                                                                                                                                                                                      |                                                                        | 11W1 Male/Female                   | 27W2 Male/Femal                                                                                       | e                                                                         |       |
| 2<br>47.05<br>23.53<br>4.48<br>4.48<br>4.48<br>4.48<br>4.48<br>4.58<br>CURRENT RATING /<br>10A / 2.2<br>20A / 3.3<br>30A / 3.7<br>40A / 4.2                                                                                                                                                                                                                                                                                                                                                                                                                                                                                                                                                                                                                                                                                                                                                                                                                                                                                                                                                                                                                                                                                                                                                                                                                                                                                                                                                                                                                                                                                                                                                                                                                                                                                                                                                                                                                                                                                                                                                                                                                                                                                                                                                                                                                                                                                                                                                                                                                                                          | 8W8 Female<br>$ \begin{array}{c}                                     $ | 17W2 Male/Female                   | 2270<br>10.62<br>10.62<br>21W1 Male/Femal<br>31<br>31<br>31<br>31<br>31<br>31<br>31<br>31<br>31<br>31 |                                                                           |       |
|                                                                                                                                                                                                                                                                                                                                                                                                                                                                                                                                                                                                                                                                                                                                                                                                                                                                                                                                                                                                                                                                                                                                                                                                                                                                                                                                                                                                                                                                                                                                                                                                                                                                                                                                                                                                                                                                                                                                                                                                                                                                                                                                                                                                                                                                                                                                                                                                                                                                                                                                                                                                      |                                                                        | <u></u> 277 ×                      | SW REFERENCE NO.: 627 C                                                                               | COMBO ASSEMBLY                                                            |       |
|                                                                                                                                                                                                                                                                                                                                                                                                                                                                                                                                                                                                                                                                                                                                                                                                                                                                                                                                                                                                                                                                                                                                                                                                                                                                                                                                                                                                                                                                                                                                                                                                                                                                                                                                                                                                                                                                                                                                                                                                                                                                                                                                                                                                                                                                                                                                                                                                                                                                                                                                                                                                      | COMBINA                                                                | ATION D-SUB                        | DRAWN: C.B                                                                                            | DATE: JAN. 01/201                                                         | 19    |
|                                                                                                                                                                                                                                                                                                                                                                                                                                                                                                                                                                                                                                                                                                                                                                                                                                                                                                                                                                                                                                                                                                                                                                                                                                                                                                                                                                                                                                                                                                                                                                                                                                                                                                                                                                                                                                                                                                                                                                                                                                                                                                                                                                                                                                                                                                                                                                                                                                                                                                                                                                                                      |                                                                        |                                    | CHECKED:                                                                                              | DATE:                                                                     |       |
| THIS SERIES FULLY CONFORMS TO                                                                                                                                                                                                                                                                                                                                                                                                                                                                                                                                                                                                                                                                                                                                                                                                                                                                                                                                                                                                                                                                                                                                                                                                                                                                                                                                                                                                                                                                                                                                                                                                                                                                                                                                                                                                                                                                                                                                                                                                                                                                                                                                                                                                                                                                                                                                                                                                                                                                                                                                                                        |                                                                        | ARE THE PROPERTY OF EDAG INC., AND | SCALE: N.T.S                                                                                          | SHEET 3 OF                                                                | 4     |
|                                                                                                                                                                                                                                                                                                                                                                                                                                                                                                                                                                                                                                                                                                                                                                                                                                                                                                                                                                                                                                                                                                                                                                                                                                                                                                                                                                                                                                                                                                                                                                                                                                                                                                                                                                                                                                                                                                                                                                                                                                                                                                                                                                                                                                                                                                                                                                                                                                                                                                                                                                                                      |                                                                        |                                    | DRAWING NUMBER: 627-17W                                                                               | 2622-7N1                                                                  | ISSUE |