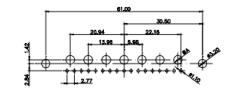

7W2 Male/Female

(1)

21W4 Male/Female

| 47.05<br>23.53<br>- 14.49<br>- 14.49 |                                                                        | 33.30<br>                          |                                                                                                       | 53.50<br>31.75<br>00 + 9.70 + 95<br>+ + + + + + + + + + + + + + + + + + + |       |
|------------------------------------------------------------------------------------------------------------------------------------------------------------------------------------------------------------------------------------------------------------------------------------------------------------------------------------------------------------------------------------------------------------------------------------------------------------------------------------------------------------------------------------------------------------------------------------------------------------------------------------------------------------------------------------------------------------------------------------------------------------------------------------------------------------------------------------------------------------------------------------------------------------------------------------------------------------------------------------------------------------------------------------------------------------------------------------------------------------------------------------------------------------------------------------------------------------------------------------------------------------------------------------------------------------------------------------------------------------------------------------------------------------------------------------------------------------------------------------------------------------------------------------------------------------------------------------------------------------------------------------------------------------------------------------------------------------------------------------------------------------------------------------------------------------------------------------------------------------------------------------------------------------------------------------------------------------------------------------------------------------------------------------------------------------------------------------------------------------------------------------------------------------------------------------------------------------------------------------------------------------------------------------------------------------------------------------------------------------------------------------------------------------------------------------------------------------------------------------------------------------------------------------------------------------------------------------------------------|------------------------------------------------------------------------|------------------------------------|-------------------------------------------------------------------------------------------------------|---------------------------------------------------------------------------|-------|
|                                                                                                                                                                                                                                                                                                                                                                                                                                                                                                                                                                                                                                                                                                                                                                                                                                                                                                                                                                                                                                                                                                                                                                                                                                                                                                                                                                                                                                                                                                                                                                                                                                                                                                                                                                                                                                                                                                                                                                                                                                                                                                                                                                                                                                                                                                                                                                                                                                                                                                                                                                                                      |                                                                        | 11W1 Male/Female                   | 27W2 Male/Femal                                                                                       | e                                                                         |       |
| 2<br>47.05<br>23.53<br>4.48<br>4.48<br>4.48<br>4.48<br>4.48<br>4.58<br>CURRENT RATING /<br>10A / 2.2<br>20A / 3.3<br>30A / 3.7<br>40A / 4.2                                                                                                                                                                                                                                                                                                                                                                                                                                                                                                                                                                                                                                                                                                                                                                                                                                                                                                                                                                                                                                                                                                                                                                                                                                                                                                                                                                                                                                                                                                                                                                                                                                                                                                                                                                                                                                                                                                                                                                                                                                                                                                                                                                                                                                                                                                                                                                                                                                                          | 8W8 Female<br>$ \begin{array}{c}                                     $ | 17W2 Male/Female                   | 2270<br>10.62<br>10.62<br>21W1 Male/Femal<br>31<br>31<br>31<br>31<br>31<br>31<br>31<br>31<br>31<br>31 |                                                                           |       |
|                                                                                                                                                                                                                                                                                                                                                                                                                                                                                                                                                                                                                                                                                                                                                                                                                                                                                                                                                                                                                                                                                                                                                                                                                                                                                                                                                                                                                                                                                                                                                                                                                                                                                                                                                                                                                                                                                                                                                                                                                                                                                                                                                                                                                                                                                                                                                                                                                                                                                                                                                                                                      |                                                                        | <u></u> 277 ×                      | SW REFERENCE NO.: 627 C                                                                               | COMBO ASSEMBLY                                                            |       |
|                                                                                                                                                                                                                                                                                                                                                                                                                                                                                                                                                                                                                                                                                                                                                                                                                                                                                                                                                                                                                                                                                                                                                                                                                                                                                                                                                                                                                                                                                                                                                                                                                                                                                                                                                                                                                                                                                                                                                                                                                                                                                                                                                                                                                                                                                                                                                                                                                                                                                                                                                                                                      | COMBINA                                                                | ATION D-SUB                        | DRAWN: C.B                                                                                            | DATE: JAN. 01/201                                                         | 19    |
|                                                                                                                                                                                                                                                                                                                                                                                                                                                                                                                                                                                                                                                                                                                                                                                                                                                                                                                                                                                                                                                                                                                                                                                                                                                                                                                                                                                                                                                                                                                                                                                                                                                                                                                                                                                                                                                                                                                                                                                                                                                                                                                                                                                                                                                                                                                                                                                                                                                                                                                                                                                                      |                                                                        |                                    | CHECKED:                                                                                              | DATE:                                                                     |       |
| THIS SERIES FULLY CONFORMS TO                                                                                                                                                                                                                                                                                                                                                                                                                                                                                                                                                                                                                                                                                                                                                                                                                                                                                                                                                                                                                                                                                                                                                                                                                                                                                                                                                                                                                                                                                                                                                                                                                                                                                                                                                                                                                                                                                                                                                                                                                                                                                                                                                                                                                                                                                                                                                                                                                                                                                                                                                                        |                                                                        | ARE THE PROPERTY OF EDAG INC., AND | SCALE: N.T.S                                                                                          | SHEET 3 OF                                                                | 4     |
|                                                                                                                                                                                                                                                                                                                                                                                                                                                                                                                                                                                                                                                                                                                                                                                                                                                                                                                                                                                                                                                                                                                                                                                                                                                                                                                                                                                                                                                                                                                                                                                                                                                                                                                                                                                                                                                                                                                                                                                                                                                                                                                                                                                                                                                                                                                                                                                                                                                                                                                                                                                                      |                                                                        |                                    | DRAWING NUMBER: 627-17W                                                                               | 2622-7N1                                                                  | ISSUE |