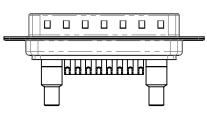

## NOTES:

MATERIAL: HOUSING: THERMOPLASTIC POLYESTER, UL94V-0 SHELL: STEEL, Sn or Ni PLATED CONTACT: COPPER ALLOY SEE ORDERING GUIDE FOR PLATING

OPERATING TEMPERATURE: -55°C ~ 125°C

SIGNAL CONTACT CURRENT RATING: 5A PER CONTACT SIGNAL CONTACT RESISTANCE: 10mQ MAX. INSULATOR RESISTANCE: 5000MΩ min. DIELECTRIC WITHSTANDING VOLTAGE: 1000V AC rms

THIS IS A C.A.D. GENERATED DRAWING TOLERANCE UNLESS OTHERWISE SPECIFIED DO NOT MAKE MANUAL REVISIONS TO MASTER. .X ±0.25 .XX ±0.13 .XXX ±0.05

5W5 Male

5W5 Female

COMPLIANT

3W3 / 3WK3

8W8 Male

5W1 Male/Female

7W2 Male/Female

(1)

21W4 Male/Female

| 47.05<br>23.53<br>- 14.49<br>- 14.49 |                                                                        | 33.30<br>                          |                                                                                                       | 53.50<br>31.75<br>00 + 9.70 + 95<br>+ + + + + + + + + + + + + + + + + + + |       |
|------------------------------------------------------------------------------------------------------------------------------------------------------------------------------------------------------------------------------------------------------------------------------------------------------------------------------------------------------------------------------------------------------------------------------------------------------------------------------------------------------------------------------------------------------------------------------------------------------------------------------------------------------------------------------------------------------------------------------------------------------------------------------------------------------------------------------------------------------------------------------------------------------------------------------------------------------------------------------------------------------------------------------------------------------------------------------------------------------------------------------------------------------------------------------------------------------------------------------------------------------------------------------------------------------------------------------------------------------------------------------------------------------------------------------------------------------------------------------------------------------------------------------------------------------------------------------------------------------------------------------------------------------------------------------------------------------------------------------------------------------------------------------------------------------------------------------------------------------------------------------------------------------------------------------------------------------------------------------------------------------------------------------------------------------------------------------------------------------------------------------------------------------------------------------------------------------------------------------------------------------------------------------------------------------------------------------------------------------------------------------------------------------------------------------------------------------------------------------------------------------------------------------------------------------------------------------------------------------|------------------------------------------------------------------------|------------------------------------|-------------------------------------------------------------------------------------------------------|---------------------------------------------------------------------------|-------|
|                                                                                                                                                                                                                                                                                                                                                                                                                                                                                                                                                                                                                                                                                                                                                                                                                                                                                                                                                                                                                                                                                                                                                                                                                                                                                                                                                                                                                                                                                                                                                                                                                                                                                                                                                                                                                                                                                                                                                                                                                                                                                                                                                                                                                                                                                                                                                                                                                                                                                                                                                                                                      |                                                                        | 11W1 Male/Female                   | 27W2 Male/Femal                                                                                       | e                                                                         |       |
| 2<br>47.05<br>23.53<br>4.48<br>4.48<br>4.48<br>4.48<br>4.48<br>4.58<br>CURRENT RATING /<br>10A / 2.2<br>20A / 3.3<br>30A / 3.7<br>40A / 4.2                                                                                                                                                                                                                                                                                                                                                                                                                                                                                                                                                                                                                                                                                                                                                                                                                                                                                                                                                                                                                                                                                                                                                                                                                                                                                                                                                                                                                                                                                                                                                                                                                                                                                                                                                                                                                                                                                                                                                                                                                                                                                                                                                                                                                                                                                                                                                                                                                                                          | 8W8 Female<br>$ \begin{array}{c}                                     $ | 17W2 Male/Female                   | 2270<br>10.62<br>10.62<br>21W1 Male/Femal<br>31<br>31<br>31<br>31<br>31<br>31<br>31<br>31<br>31<br>31 |                                                                           |       |
|                                                                                                                                                                                                                                                                                                                                                                                                                                                                                                                                                                                                                                                                                                                                                                                                                                                                                                                                                                                                                                                                                                                                                                                                                                                                                                                                                                                                                                                                                                                                                                                                                                                                                                                                                                                                                                                                                                                                                                                                                                                                                                                                                                                                                                                                                                                                                                                                                                                                                                                                                                                                      |                                                                        | <u></u> 277 ×                      | SW REFERENCE NO.: 627 C                                                                               | COMBO ASSEMBLY                                                            |       |
|                                                                                                                                                                                                                                                                                                                                                                                                                                                                                                                                                                                                                                                                                                                                                                                                                                                                                                                                                                                                                                                                                                                                                                                                                                                                                                                                                                                                                                                                                                                                                                                                                                                                                                                                                                                                                                                                                                                                                                                                                                                                                                                                                                                                                                                                                                                                                                                                                                                                                                                                                                                                      | COMBINA                                                                | ATION D-SUB                        | DRAWN: C.B                                                                                            | DATE: JAN. 01/201                                                         | 19    |
|                                                                                                                                                                                                                                                                                                                                                                                                                                                                                                                                                                                                                                                                                                                                                                                                                                                                                                                                                                                                                                                                                                                                                                                                                                                                                                                                                                                                                                                                                                                                                                                                                                                                                                                                                                                                                                                                                                                                                                                                                                                                                                                                                                                                                                                                                                                                                                                                                                                                                                                                                                                                      |                                                                        |                                    | CHECKED:                                                                                              | DATE:                                                                     |       |
| THIS SERIES FULLY CONFORMS TO                                                                                                                                                                                                                                                                                                                                                                                                                                                                                                                                                                                                                                                                                                                                                                                                                                                                                                                                                                                                                                                                                                                                                                                                                                                                                                                                                                                                                                                                                                                                                                                                                                                                                                                                                                                                                                                                                                                                                                                                                                                                                                                                                                                                                                                                                                                                                                                                                                                                                                                                                                        |                                                                        | ARE THE PROPERTY OF EDAG INC., AND | SCALE: N.T.S                                                                                          | SHEET 3 OF                                                                | 4     |
|                                                                                                                                                                                                                                                                                                                                                                                                                                                                                                                                                                                                                                                                                                                                                                                                                                                                                                                                                                                                                                                                                                                                                                                                                                                                                                                                                                                                                                                                                                                                                                                                                                                                                                                                                                                                                                                                                                                                                                                                                                                                                                                                                                                                                                                                                                                                                                                                                                                                                                                                                                                                      |                                                                        |                                    | DRAWING NUMBER: 627-17W                                                                               | 2622-7N1                                                                  | ISSUE |