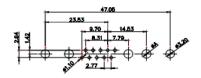

7W2 Male/Female

(1)

21W4 Male/Female

| 47.05<br>23.53<br>- 14.49<br>- 14.49 |                                                                        | 33.30<br>                          |                                                                                                       | 53.50<br>31.75<br>00 + 9.70 + 95<br>+ + + + + + + + + + + + + + + + + + + |       |
|------------------------------------------------------------------------------------------------------------------------------------------------------------------------------------------------------------------------------------------------------------------------------------------------------------------------------------------------------------------------------------------------------------------------------------------------------------------------------------------------------------------------------------------------------------------------------------------------------------------------------------------------------------------------------------------------------------------------------------------------------------------------------------------------------------------------------------------------------------------------------------------------------------------------------------------------------------------------------------------------------------------------------------------------------------------------------------------------------------------------------------------------------------------------------------------------------------------------------------------------------------------------------------------------------------------------------------------------------------------------------------------------------------------------------------------------------------------------------------------------------------------------------------------------------------------------------------------------------------------------------------------------------------------------------------------------------------------------------------------------------------------------------------------------------------------------------------------------------------------------------------------------------------------------------------------------------------------------------------------------------------------------------------------------------------------------------------------------------------------------------------------------------------------------------------------------------------------------------------------------------------------------------------------------------------------------------------------------------------------------------------------------------------------------------------------------------------------------------------------------------------------------------------------------------------------------------------------------------|------------------------------------------------------------------------|------------------------------------|-------------------------------------------------------------------------------------------------------|---------------------------------------------------------------------------|-------|
|                                                                                                                                                                                                                                                                                                                                                                                                                                                                                                                                                                                                                                                                                                                                                                                                                                                                                                                                                                                                                                                                                                                                                                                                                                                                                                                                                                                                                                                                                                                                                                                                                                                                                                                                                                                                                                                                                                                                                                                                                                                                                                                                                                                                                                                                                                                                                                                                                                                                                                                                                                                                      |                                                                        | 11W1 Male/Female                   | 27W2 Male/Femal                                                                                       | e                                                                         |       |
| 2<br>47.05<br>23.53<br>4.48<br>4.48<br>4.48<br>4.48<br>4.48<br>4.58<br>CURRENT RATING /<br>10A / 2.2<br>20A / 3.3<br>30A / 3.7<br>40A / 4.2                                                                                                                                                                                                                                                                                                                                                                                                                                                                                                                                                                                                                                                                                                                                                                                                                                                                                                                                                                                                                                                                                                                                                                                                                                                                                                                                                                                                                                                                                                                                                                                                                                                                                                                                                                                                                                                                                                                                                                                                                                                                                                                                                                                                                                                                                                                                                                                                                                                          | 8W8 Female<br>$ \begin{array}{c}                                     $ | 17W2 Male/Female                   | 2270<br>10.62<br>10.62<br>21W1 Male/Femal<br>31<br>31<br>31<br>31<br>31<br>31<br>31<br>31<br>31<br>31 |                                                                           |       |
|                                                                                                                                                                                                                                                                                                                                                                                                                                                                                                                                                                                                                                                                                                                                                                                                                                                                                                                                                                                                                                                                                                                                                                                                                                                                                                                                                                                                                                                                                                                                                                                                                                                                                                                                                                                                                                                                                                                                                                                                                                                                                                                                                                                                                                                                                                                                                                                                                                                                                                                                                                                                      |                                                                        | <u></u> 277 ×                      | SW REFERENCE NO.: 627 C                                                                               | COMBO ASSEMBLY                                                            |       |
|                                                                                                                                                                                                                                                                                                                                                                                                                                                                                                                                                                                                                                                                                                                                                                                                                                                                                                                                                                                                                                                                                                                                                                                                                                                                                                                                                                                                                                                                                                                                                                                                                                                                                                                                                                                                                                                                                                                                                                                                                                                                                                                                                                                                                                                                                                                                                                                                                                                                                                                                                                                                      | COMBINA                                                                | ATION D-SUB                        | DRAWN: C.B                                                                                            | DATE: JAN. 01/201                                                         | 19    |
|                                                                                                                                                                                                                                                                                                                                                                                                                                                                                                                                                                                                                                                                                                                                                                                                                                                                                                                                                                                                                                                                                                                                                                                                                                                                                                                                                                                                                                                                                                                                                                                                                                                                                                                                                                                                                                                                                                                                                                                                                                                                                                                                                                                                                                                                                                                                                                                                                                                                                                                                                                                                      |                                                                        |                                    | CHECKED:                                                                                              | DATE:                                                                     |       |
| THIS SERIES FULLY CONFORMS TO                                                                                                                                                                                                                                                                                                                                                                                                                                                                                                                                                                                                                                                                                                                                                                                                                                                                                                                                                                                                                                                                                                                                                                                                                                                                                                                                                                                                                                                                                                                                                                                                                                                                                                                                                                                                                                                                                                                                                                                                                                                                                                                                                                                                                                                                                                                                                                                                                                                                                                                                                                        |                                                                        | ARE THE PROPERTY OF EDAG INC., AND | SCALE: N.T.S                                                                                          | SHEET 3 OF                                                                | 4     |
|                                                                                                                                                                                                                                                                                                                                                                                                                                                                                                                                                                                                                                                                                                                                                                                                                                                                                                                                                                                                                                                                                                                                                                                                                                                                                                                                                                                                                                                                                                                                                                                                                                                                                                                                                                                                                                                                                                                                                                                                                                                                                                                                                                                                                                                                                                                                                                                                                                                                                                                                                                                                      |                                                                        |                                    | DRAWING NUMBER: 627-17W                                                                               | 2622-7N1                                                                  | ISSUE |