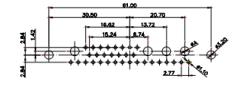

7W2 Male/Female

(1)

21W4 Male/Female

| 47.05<br>23.53<br>- 14.49<br>- 14.49 |                                                                        | 33.30<br>                          |                                                                                                       | 53.50<br>31.75<br>00 + 9.70 + 95<br>+ + + + + + + + + + + + + + + + + + + |       |
|------------------------------------------------------------------------------------------------------------------------------------------------------------------------------------------------------------------------------------------------------------------------------------------------------------------------------------------------------------------------------------------------------------------------------------------------------------------------------------------------------------------------------------------------------------------------------------------------------------------------------------------------------------------------------------------------------------------------------------------------------------------------------------------------------------------------------------------------------------------------------------------------------------------------------------------------------------------------------------------------------------------------------------------------------------------------------------------------------------------------------------------------------------------------------------------------------------------------------------------------------------------------------------------------------------------------------------------------------------------------------------------------------------------------------------------------------------------------------------------------------------------------------------------------------------------------------------------------------------------------------------------------------------------------------------------------------------------------------------------------------------------------------------------------------------------------------------------------------------------------------------------------------------------------------------------------------------------------------------------------------------------------------------------------------------------------------------------------------------------------------------------------------------------------------------------------------------------------------------------------------------------------------------------------------------------------------------------------------------------------------------------------------------------------------------------------------------------------------------------------------------------------------------------------------------------------------------------------------|------------------------------------------------------------------------|------------------------------------|-------------------------------------------------------------------------------------------------------|---------------------------------------------------------------------------|-------|
|                                                                                                                                                                                                                                                                                                                                                                                                                                                                                                                                                                                                                                                                                                                                                                                                                                                                                                                                                                                                                                                                                                                                                                                                                                                                                                                                                                                                                                                                                                                                                                                                                                                                                                                                                                                                                                                                                                                                                                                                                                                                                                                                                                                                                                                                                                                                                                                                                                                                                                                                                                                                      |                                                                        | 11W1 Male/Female                   | 27W2 Male/Femal                                                                                       | e                                                                         |       |
| 2<br>47.05<br>23.53<br>4.48<br>4.48<br>4.48<br>4.48<br>4.48<br>4.58<br>CURRENT RATING /<br>10A / 2.2<br>20A / 3.3<br>30A / 3.7<br>40A / 4.2                                                                                                                                                                                                                                                                                                                                                                                                                                                                                                                                                                                                                                                                                                                                                                                                                                                                                                                                                                                                                                                                                                                                                                                                                                                                                                                                                                                                                                                                                                                                                                                                                                                                                                                                                                                                                                                                                                                                                                                                                                                                                                                                                                                                                                                                                                                                                                                                                                                          | 8W8 Female<br>$ \begin{array}{c}                                     $ | 17W2 Male/Female                   | 2270<br>10.62<br>10.62<br>21W1 Male/Femal<br>31<br>31<br>31<br>31<br>31<br>31<br>31<br>31<br>31<br>31 |                                                                           |       |
|                                                                                                                                                                                                                                                                                                                                                                                                                                                                                                                                                                                                                                                                                                                                                                                                                                                                                                                                                                                                                                                                                                                                                                                                                                                                                                                                                                                                                                                                                                                                                                                                                                                                                                                                                                                                                                                                                                                                                                                                                                                                                                                                                                                                                                                                                                                                                                                                                                                                                                                                                                                                      |                                                                        | <u></u> 277 ×                      | SW REFERENCE NO.: 627 C                                                                               | COMBO ASSEMBLY                                                            |       |
|                                                                                                                                                                                                                                                                                                                                                                                                                                                                                                                                                                                                                                                                                                                                                                                                                                                                                                                                                                                                                                                                                                                                                                                                                                                                                                                                                                                                                                                                                                                                                                                                                                                                                                                                                                                                                                                                                                                                                                                                                                                                                                                                                                                                                                                                                                                                                                                                                                                                                                                                                                                                      | COMBINA                                                                | ATION D-SUB                        | DRAWN: C.B                                                                                            | DATE: JAN. 01/201                                                         | 19    |
|                                                                                                                                                                                                                                                                                                                                                                                                                                                                                                                                                                                                                                                                                                                                                                                                                                                                                                                                                                                                                                                                                                                                                                                                                                                                                                                                                                                                                                                                                                                                                                                                                                                                                                                                                                                                                                                                                                                                                                                                                                                                                                                                                                                                                                                                                                                                                                                                                                                                                                                                                                                                      |                                                                        |                                    | CHECKED:                                                                                              | DATE:                                                                     |       |
| THIS SERIES FULLY CONFORMS TO                                                                                                                                                                                                                                                                                                                                                                                                                                                                                                                                                                                                                                                                                                                                                                                                                                                                                                                                                                                                                                                                                                                                                                                                                                                                                                                                                                                                                                                                                                                                                                                                                                                                                                                                                                                                                                                                                                                                                                                                                                                                                                                                                                                                                                                                                                                                                                                                                                                                                                                                                                        |                                                                        | ARE THE PROPERTY OF EDAG INC., AND | SCALE: N.T.S                                                                                          | SHEET 3 OF                                                                | 4     |
|                                                                                                                                                                                                                                                                                                                                                                                                                                                                                                                                                                                                                                                                                                                                                                                                                                                                                                                                                                                                                                                                                                                                                                                                                                                                                                                                                                                                                                                                                                                                                                                                                                                                                                                                                                                                                                                                                                                                                                                                                                                                                                                                                                                                                                                                                                                                                                                                                                                                                                                                                                                                      |                                                                        |                                    | DRAWING NUMBER: 627-17W                                                                               | 2622-7N1                                                                  | ISSUE |