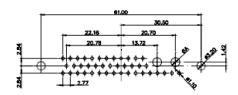

7W2 Male/Female

(1)

21W4 Male/Female

| 47.05<br>23.53<br>- 14.49<br>- 14.49 |                                                                        | 33.30<br>                          |                                                                                                       | 53.50<br>31.75<br>00 + 9.70 + 95<br>+ + + + + + + + + + + + + + + + + + + |       |
|------------------------------------------------------------------------------------------------------------------------------------------------------------------------------------------------------------------------------------------------------------------------------------------------------------------------------------------------------------------------------------------------------------------------------------------------------------------------------------------------------------------------------------------------------------------------------------------------------------------------------------------------------------------------------------------------------------------------------------------------------------------------------------------------------------------------------------------------------------------------------------------------------------------------------------------------------------------------------------------------------------------------------------------------------------------------------------------------------------------------------------------------------------------------------------------------------------------------------------------------------------------------------------------------------------------------------------------------------------------------------------------------------------------------------------------------------------------------------------------------------------------------------------------------------------------------------------------------------------------------------------------------------------------------------------------------------------------------------------------------------------------------------------------------------------------------------------------------------------------------------------------------------------------------------------------------------------------------------------------------------------------------------------------------------------------------------------------------------------------------------------------------------------------------------------------------------------------------------------------------------------------------------------------------------------------------------------------------------------------------------------------------------------------------------------------------------------------------------------------------------------------------------------------------------------------------------------------------------|------------------------------------------------------------------------|------------------------------------|-------------------------------------------------------------------------------------------------------|---------------------------------------------------------------------------|-------|
|                                                                                                                                                                                                                                                                                                                                                                                                                                                                                                                                                                                                                                                                                                                                                                                                                                                                                                                                                                                                                                                                                                                                                                                                                                                                                                                                                                                                                                                                                                                                                                                                                                                                                                                                                                                                                                                                                                                                                                                                                                                                                                                                                                                                                                                                                                                                                                                                                                                                                                                                                                                                      |                                                                        | 11W1 Male/Female                   | 27W2 Male/Femal                                                                                       | e                                                                         |       |
| 2<br>47.05<br>23.53<br>4.48<br>4.48<br>4.48<br>4.48<br>4.48<br>4.58<br>CURRENT RATING /<br>10A / 2.2<br>20A / 3.3<br>30A / 3.7<br>40A / 4.2                                                                                                                                                                                                                                                                                                                                                                                                                                                                                                                                                                                                                                                                                                                                                                                                                                                                                                                                                                                                                                                                                                                                                                                                                                                                                                                                                                                                                                                                                                                                                                                                                                                                                                                                                                                                                                                                                                                                                                                                                                                                                                                                                                                                                                                                                                                                                                                                                                                          | 8W8 Female<br>$ \begin{array}{c}                                     $ | 17W2 Male/Female                   | 2270<br>10.62<br>10.62<br>21W1 Male/Femal<br>31<br>31<br>31<br>31<br>31<br>31<br>31<br>31<br>31<br>31 |                                                                           |       |
|                                                                                                                                                                                                                                                                                                                                                                                                                                                                                                                                                                                                                                                                                                                                                                                                                                                                                                                                                                                                                                                                                                                                                                                                                                                                                                                                                                                                                                                                                                                                                                                                                                                                                                                                                                                                                                                                                                                                                                                                                                                                                                                                                                                                                                                                                                                                                                                                                                                                                                                                                                                                      |                                                                        | <u></u> 277 ×                      | SW REFERENCE NO.: 627 C                                                                               | COMBO ASSEMBLY                                                            |       |
|                                                                                                                                                                                                                                                                                                                                                                                                                                                                                                                                                                                                                                                                                                                                                                                                                                                                                                                                                                                                                                                                                                                                                                                                                                                                                                                                                                                                                                                                                                                                                                                                                                                                                                                                                                                                                                                                                                                                                                                                                                                                                                                                                                                                                                                                                                                                                                                                                                                                                                                                                                                                      | COMBINA                                                                | ATION D-SUB                        | DRAWN: C.B                                                                                            | DATE: JAN. 01/201                                                         | 19    |
|                                                                                                                                                                                                                                                                                                                                                                                                                                                                                                                                                                                                                                                                                                                                                                                                                                                                                                                                                                                                                                                                                                                                                                                                                                                                                                                                                                                                                                                                                                                                                                                                                                                                                                                                                                                                                                                                                                                                                                                                                                                                                                                                                                                                                                                                                                                                                                                                                                                                                                                                                                                                      |                                                                        |                                    | CHECKED:                                                                                              | DATE:                                                                     |       |
| THIS SERIES FULLY CONFORMS TO                                                                                                                                                                                                                                                                                                                                                                                                                                                                                                                                                                                                                                                                                                                                                                                                                                                                                                                                                                                                                                                                                                                                                                                                                                                                                                                                                                                                                                                                                                                                                                                                                                                                                                                                                                                                                                                                                                                                                                                                                                                                                                                                                                                                                                                                                                                                                                                                                                                                                                                                                                        |                                                                        | ARE THE PROPERTY OF EDAG INC., AND | SCALE: N.T.S                                                                                          | SHEET 3 OF                                                                | 4     |
|                                                                                                                                                                                                                                                                                                                                                                                                                                                                                                                                                                                                                                                                                                                                                                                                                                                                                                                                                                                                                                                                                                                                                                                                                                                                                                                                                                                                                                                                                                                                                                                                                                                                                                                                                                                                                                                                                                                                                                                                                                                                                                                                                                                                                                                                                                                                                                                                                                                                                                                                                                                                      |                                                                        |                                    | DRAWING NUMBER: 627-17W                                                                               | 2622-7N1                                                                  | ISSUE |