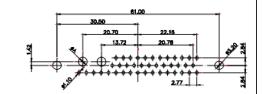

7W2 Male/Female

(1)

21W4 Male/Female

| 47.05<br>23.53<br>- 14.49<br>- 14.49 |                                                                        | 33.30<br>                          |                                                                                                       | 53.50<br>31.75<br>00 + 9.70 + 95<br>+ + + + + + + + + + + + + + + + + + + |       |
|------------------------------------------------------------------------------------------------------------------------------------------------------------------------------------------------------------------------------------------------------------------------------------------------------------------------------------------------------------------------------------------------------------------------------------------------------------------------------------------------------------------------------------------------------------------------------------------------------------------------------------------------------------------------------------------------------------------------------------------------------------------------------------------------------------------------------------------------------------------------------------------------------------------------------------------------------------------------------------------------------------------------------------------------------------------------------------------------------------------------------------------------------------------------------------------------------------------------------------------------------------------------------------------------------------------------------------------------------------------------------------------------------------------------------------------------------------------------------------------------------------------------------------------------------------------------------------------------------------------------------------------------------------------------------------------------------------------------------------------------------------------------------------------------------------------------------------------------------------------------------------------------------------------------------------------------------------------------------------------------------------------------------------------------------------------------------------------------------------------------------------------------------------------------------------------------------------------------------------------------------------------------------------------------------------------------------------------------------------------------------------------------------------------------------------------------------------------------------------------------------------------------------------------------------------------------------------------------------|------------------------------------------------------------------------|------------------------------------|-------------------------------------------------------------------------------------------------------|---------------------------------------------------------------------------|-------|
|                                                                                                                                                                                                                                                                                                                                                                                                                                                                                                                                                                                                                                                                                                                                                                                                                                                                                                                                                                                                                                                                                                                                                                                                                                                                                                                                                                                                                                                                                                                                                                                                                                                                                                                                                                                                                                                                                                                                                                                                                                                                                                                                                                                                                                                                                                                                                                                                                                                                                                                                                                                                      |                                                                        | 11W1 Male/Female                   | 27W2 Male/Femal                                                                                       | e                                                                         |       |
| 2<br>47.05<br>23.53<br>4.48<br>4.48<br>4.48<br>4.48<br>4.48<br>4.58<br>CURRENT RATING /<br>10A / 2.2<br>20A / 3.3<br>30A / 3.7<br>40A / 4.2                                                                                                                                                                                                                                                                                                                                                                                                                                                                                                                                                                                                                                                                                                                                                                                                                                                                                                                                                                                                                                                                                                                                                                                                                                                                                                                                                                                                                                                                                                                                                                                                                                                                                                                                                                                                                                                                                                                                                                                                                                                                                                                                                                                                                                                                                                                                                                                                                                                          | 8W8 Female<br>$ \begin{array}{c}                                     $ | 17W2 Male/Female                   | 2270<br>10.62<br>10.62<br>21W1 Male/Femal<br>31<br>31<br>31<br>31<br>31<br>31<br>31<br>31<br>31<br>31 |                                                                           |       |
|                                                                                                                                                                                                                                                                                                                                                                                                                                                                                                                                                                                                                                                                                                                                                                                                                                                                                                                                                                                                                                                                                                                                                                                                                                                                                                                                                                                                                                                                                                                                                                                                                                                                                                                                                                                                                                                                                                                                                                                                                                                                                                                                                                                                                                                                                                                                                                                                                                                                                                                                                                                                      |                                                                        | <u></u> 277 ×                      | SW REFERENCE NO.: 627 C                                                                               | COMBO ASSEMBLY                                                            |       |
|                                                                                                                                                                                                                                                                                                                                                                                                                                                                                                                                                                                                                                                                                                                                                                                                                                                                                                                                                                                                                                                                                                                                                                                                                                                                                                                                                                                                                                                                                                                                                                                                                                                                                                                                                                                                                                                                                                                                                                                                                                                                                                                                                                                                                                                                                                                                                                                                                                                                                                                                                                                                      | COMBINA                                                                | ATION D-SUB                        | DRAWN: C.B                                                                                            | DATE: JAN. 01/201                                                         | 19    |
|                                                                                                                                                                                                                                                                                                                                                                                                                                                                                                                                                                                                                                                                                                                                                                                                                                                                                                                                                                                                                                                                                                                                                                                                                                                                                                                                                                                                                                                                                                                                                                                                                                                                                                                                                                                                                                                                                                                                                                                                                                                                                                                                                                                                                                                                                                                                                                                                                                                                                                                                                                                                      |                                                                        |                                    | CHECKED:                                                                                              | DATE:                                                                     |       |
| THIS SERIES FULLY CONFORMS TO                                                                                                                                                                                                                                                                                                                                                                                                                                                                                                                                                                                                                                                                                                                                                                                                                                                                                                                                                                                                                                                                                                                                                                                                                                                                                                                                                                                                                                                                                                                                                                                                                                                                                                                                                                                                                                                                                                                                                                                                                                                                                                                                                                                                                                                                                                                                                                                                                                                                                                                                                                        |                                                                        | ARE THE PROPERTY OF EDAG INC., AND | SCALE: N.T.S                                                                                          | SHEET 3 OF                                                                | 4     |
|                                                                                                                                                                                                                                                                                                                                                                                                                                                                                                                                                                                                                                                                                                                                                                                                                                                                                                                                                                                                                                                                                                                                                                                                                                                                                                                                                                                                                                                                                                                                                                                                                                                                                                                                                                                                                                                                                                                                                                                                                                                                                                                                                                                                                                                                                                                                                                                                                                                                                                                                                                                                      |                                                                        |                                    | DRAWING NUMBER: 627-17W                                                                               | 2622-7N1                                                                  | ISSUE |