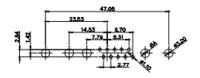

7W2 Male/Female

(1)

21W4 Male/Female

| 47.05<br>23.53<br>- 14.49<br>- 14.49 |                                                                        | 33.30<br>                          |                                                                                                       | 53.50<br>31.75<br>00 + 9.70 + 95<br>+ + + + + + + + + + + + + + + + + + + |       |
|------------------------------------------------------------------------------------------------------------------------------------------------------------------------------------------------------------------------------------------------------------------------------------------------------------------------------------------------------------------------------------------------------------------------------------------------------------------------------------------------------------------------------------------------------------------------------------------------------------------------------------------------------------------------------------------------------------------------------------------------------------------------------------------------------------------------------------------------------------------------------------------------------------------------------------------------------------------------------------------------------------------------------------------------------------------------------------------------------------------------------------------------------------------------------------------------------------------------------------------------------------------------------------------------------------------------------------------------------------------------------------------------------------------------------------------------------------------------------------------------------------------------------------------------------------------------------------------------------------------------------------------------------------------------------------------------------------------------------------------------------------------------------------------------------------------------------------------------------------------------------------------------------------------------------------------------------------------------------------------------------------------------------------------------------------------------------------------------------------------------------------------------------------------------------------------------------------------------------------------------------------------------------------------------------------------------------------------------------------------------------------------------------------------------------------------------------------------------------------------------------------------------------------------------------------------------------------------------------|------------------------------------------------------------------------|------------------------------------|-------------------------------------------------------------------------------------------------------|---------------------------------------------------------------------------|-------|
|                                                                                                                                                                                                                                                                                                                                                                                                                                                                                                                                                                                                                                                                                                                                                                                                                                                                                                                                                                                                                                                                                                                                                                                                                                                                                                                                                                                                                                                                                                                                                                                                                                                                                                                                                                                                                                                                                                                                                                                                                                                                                                                                                                                                                                                                                                                                                                                                                                                                                                                                                                                                      |                                                                        | 11W1 Male/Female                   | 27W2 Male/Femal                                                                                       | e                                                                         |       |
| 2<br>47.05<br>23.53<br>4.48<br>4.48<br>4.48<br>4.48<br>4.48<br>4.58<br>CURRENT RATING /<br>10A / 2.2<br>20A / 3.3<br>30A / 3.7<br>40A / 4.2                                                                                                                                                                                                                                                                                                                                                                                                                                                                                                                                                                                                                                                                                                                                                                                                                                                                                                                                                                                                                                                                                                                                                                                                                                                                                                                                                                                                                                                                                                                                                                                                                                                                                                                                                                                                                                                                                                                                                                                                                                                                                                                                                                                                                                                                                                                                                                                                                                                          | 8W8 Female<br>$ \begin{array}{c}                                     $ | 17W2 Male/Female                   | 2270<br>10.62<br>10.62<br>21W1 Male/Femal<br>31<br>31<br>31<br>31<br>31<br>31<br>31<br>31<br>31<br>31 |                                                                           |       |
|                                                                                                                                                                                                                                                                                                                                                                                                                                                                                                                                                                                                                                                                                                                                                                                                                                                                                                                                                                                                                                                                                                                                                                                                                                                                                                                                                                                                                                                                                                                                                                                                                                                                                                                                                                                                                                                                                                                                                                                                                                                                                                                                                                                                                                                                                                                                                                                                                                                                                                                                                                                                      |                                                                        | <u></u> 277 ×                      | SW REFERENCE NO.: 627 C                                                                               | COMBO ASSEMBLY                                                            |       |
|                                                                                                                                                                                                                                                                                                                                                                                                                                                                                                                                                                                                                                                                                                                                                                                                                                                                                                                                                                                                                                                                                                                                                                                                                                                                                                                                                                                                                                                                                                                                                                                                                                                                                                                                                                                                                                                                                                                                                                                                                                                                                                                                                                                                                                                                                                                                                                                                                                                                                                                                                                                                      | COMBINA                                                                | ATION D-SUB                        | DRAWN: C.B                                                                                            | DATE: JAN. 01/201                                                         | 19    |
|                                                                                                                                                                                                                                                                                                                                                                                                                                                                                                                                                                                                                                                                                                                                                                                                                                                                                                                                                                                                                                                                                                                                                                                                                                                                                                                                                                                                                                                                                                                                                                                                                                                                                                                                                                                                                                                                                                                                                                                                                                                                                                                                                                                                                                                                                                                                                                                                                                                                                                                                                                                                      |                                                                        |                                    | CHECKED:                                                                                              | DATE:                                                                     |       |
| THIS SERIES FULLY CONFORMS TO                                                                                                                                                                                                                                                                                                                                                                                                                                                                                                                                                                                                                                                                                                                                                                                                                                                                                                                                                                                                                                                                                                                                                                                                                                                                                                                                                                                                                                                                                                                                                                                                                                                                                                                                                                                                                                                                                                                                                                                                                                                                                                                                                                                                                                                                                                                                                                                                                                                                                                                                                                        |                                                                        | ARE THE PROPERTY OF EDAG INC., AND | SCALE: N.T.S                                                                                          | SHEET 3 OF                                                                | 4     |
|                                                                                                                                                                                                                                                                                                                                                                                                                                                                                                                                                                                                                                                                                                                                                                                                                                                                                                                                                                                                                                                                                                                                                                                                                                                                                                                                                                                                                                                                                                                                                                                                                                                                                                                                                                                                                                                                                                                                                                                                                                                                                                                                                                                                                                                                                                                                                                                                                                                                                                                                                                                                      |                                                                        |                                    | DRAWING NUMBER: 627-17W                                                                               | 2622-7N1                                                                  | ISSUE |