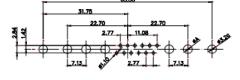

COMPLIANT

2.77

|                                                 | COMBINATION D-SUB          |                                                                                                                                       | SW REFERENCE NO.: 627 COMBO ASSEMBLY |                  |       |
|-------------------------------------------------|----------------------------|---------------------------------------------------------------------------------------------------------------------------------------|--------------------------------------|------------------|-------|
|                                                 |                            |                                                                                                                                       | DRAWN: C.B                           | DATE: JAN. 01/20 | 19    |
|                                                 |                            |                                                                                                                                       | CHECKED:                             | DATE:            |       |
| CONFORMS TO                                     | EDAC INC                   | THESE DRAWINGS AND SPECIFICATIONS<br>ARE THE PROPERTY OF EDAC INCAND                                                                  | SCALE: N.T.S                         | SHEET 4 OF       | 4     |
| NION DIRECTIVES<br>HS COMPLIANCY.<br>YOUR CONNE | TORONTO, ONTARIO<br>CANADA | SHALL NOT BE REPRODUCED, OR COPIED<br>OR USED AS THE BASIS FOR THE<br>MANUFACTURE OR SALE OF APPARATUS<br>WITHOUT WRITTEN PERMISSION. | DRAWING NUMBER: 627-17W2622-7N1      |                  | ISSUE |
|                                                 |                            |                                                                                                                                       | PART NUMBER: 627-17W                 | 2622-7N1         | 1     |