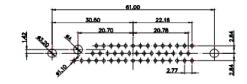

627-17W2622-7N1

PART NUMBER:

1

 
 TOLERANCE UNLESS OTHERWISE
 THIS IS A C.A.D. GENERATED DRAWING DO NOT MAKE MANUAL REVISIONS TO MASTER.

 .X
 ±0.25

25W3 Male

36W4 Female

13W3 Male

36W4 Male

13W6 Male

43W2 Male

.XX ±0.13 .XXX ±0.05

9W4 Female

13W3 Female

47W1 Female

17W5 Male