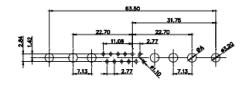

7W2 Male/Female

(1)

21W4 Male/Female

| 47.05<br>23.53<br>- 14.49<br>- 14.49 |                                                                        | 33.30<br>                          |                                                                                                       | 53.50<br>31.75<br>00 + 9.70 + 95<br>+ + + + + + + + + + + + + + + + + + + |       |
|------------------------------------------------------------------------------------------------------------------------------------------------------------------------------------------------------------------------------------------------------------------------------------------------------------------------------------------------------------------------------------------------------------------------------------------------------------------------------------------------------------------------------------------------------------------------------------------------------------------------------------------------------------------------------------------------------------------------------------------------------------------------------------------------------------------------------------------------------------------------------------------------------------------------------------------------------------------------------------------------------------------------------------------------------------------------------------------------------------------------------------------------------------------------------------------------------------------------------------------------------------------------------------------------------------------------------------------------------------------------------------------------------------------------------------------------------------------------------------------------------------------------------------------------------------------------------------------------------------------------------------------------------------------------------------------------------------------------------------------------------------------------------------------------------------------------------------------------------------------------------------------------------------------------------------------------------------------------------------------------------------------------------------------------------------------------------------------------------------------------------------------------------------------------------------------------------------------------------------------------------------------------------------------------------------------------------------------------------------------------------------------------------------------------------------------------------------------------------------------------------------------------------------------------------------------------------------------------------|------------------------------------------------------------------------|------------------------------------|-------------------------------------------------------------------------------------------------------|---------------------------------------------------------------------------|-------|
|                                                                                                                                                                                                                                                                                                                                                                                                                                                                                                                                                                                                                                                                                                                                                                                                                                                                                                                                                                                                                                                                                                                                                                                                                                                                                                                                                                                                                                                                                                                                                                                                                                                                                                                                                                                                                                                                                                                                                                                                                                                                                                                                                                                                                                                                                                                                                                                                                                                                                                                                                                                                      |                                                                        | 11W1 Male/Female                   | 27W2 Male/Femal                                                                                       | e                                                                         |       |
| 2<br>47.05<br>23.53<br>4.48<br>4.48<br>4.48<br>4.48<br>4.48<br>4.58<br>CURRENT RATING /<br>10A / 2.2<br>20A / 3.3<br>30A / 3.7<br>40A / 4.2                                                                                                                                                                                                                                                                                                                                                                                                                                                                                                                                                                                                                                                                                                                                                                                                                                                                                                                                                                                                                                                                                                                                                                                                                                                                                                                                                                                                                                                                                                                                                                                                                                                                                                                                                                                                                                                                                                                                                                                                                                                                                                                                                                                                                                                                                                                                                                                                                                                          | 8W8 Female<br>$ \begin{array}{c}                                     $ | 17W2 Male/Female                   | 2270<br>10.62<br>10.62<br>21W1 Male/Femal<br>31<br>31<br>31<br>31<br>31<br>31<br>31<br>31<br>31<br>31 |                                                                           |       |
|                                                                                                                                                                                                                                                                                                                                                                                                                                                                                                                                                                                                                                                                                                                                                                                                                                                                                                                                                                                                                                                                                                                                                                                                                                                                                                                                                                                                                                                                                                                                                                                                                                                                                                                                                                                                                                                                                                                                                                                                                                                                                                                                                                                                                                                                                                                                                                                                                                                                                                                                                                                                      |                                                                        | <u></u> 277 ×                      | SW REFERENCE NO.: 627 C                                                                               | COMBO ASSEMBLY                                                            |       |
|                                                                                                                                                                                                                                                                                                                                                                                                                                                                                                                                                                                                                                                                                                                                                                                                                                                                                                                                                                                                                                                                                                                                                                                                                                                                                                                                                                                                                                                                                                                                                                                                                                                                                                                                                                                                                                                                                                                                                                                                                                                                                                                                                                                                                                                                                                                                                                                                                                                                                                                                                                                                      | COMBINA                                                                | ATION D-SUB                        | DRAWN: C.B                                                                                            | DATE: JAN. 01/201                                                         | 19    |
|                                                                                                                                                                                                                                                                                                                                                                                                                                                                                                                                                                                                                                                                                                                                                                                                                                                                                                                                                                                                                                                                                                                                                                                                                                                                                                                                                                                                                                                                                                                                                                                                                                                                                                                                                                                                                                                                                                                                                                                                                                                                                                                                                                                                                                                                                                                                                                                                                                                                                                                                                                                                      |                                                                        |                                    | CHECKED:                                                                                              | DATE:                                                                     |       |
| THIS SERIES FULLY CONFORMS TO                                                                                                                                                                                                                                                                                                                                                                                                                                                                                                                                                                                                                                                                                                                                                                                                                                                                                                                                                                                                                                                                                                                                                                                                                                                                                                                                                                                                                                                                                                                                                                                                                                                                                                                                                                                                                                                                                                                                                                                                                                                                                                                                                                                                                                                                                                                                                                                                                                                                                                                                                                        |                                                                        | ARE THE PROPERTY OF EDAG INC., AND | SCALE: N.T.S                                                                                          | SHEET 3 OF                                                                | 4     |
|                                                                                                                                                                                                                                                                                                                                                                                                                                                                                                                                                                                                                                                                                                                                                                                                                                                                                                                                                                                                                                                                                                                                                                                                                                                                                                                                                                                                                                                                                                                                                                                                                                                                                                                                                                                                                                                                                                                                                                                                                                                                                                                                                                                                                                                                                                                                                                                                                                                                                                                                                                                                      |                                                                        |                                    | DRAWING NUMBER: 627-17W                                                                               | 2622-7N1                                                                  | ISSUE |