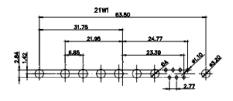

7W2 Male/Female

(1)

21W4 Male/Female

| 47.05<br>23.53<br>- 14.49<br>- 14.49 |                                                                        | 33.30<br>                          |                                                                                                       | 53.50<br>31.75<br>00 + 9.70 + 95<br>+ + + + + + + + + + + + + + + + + + + |       |
|------------------------------------------------------------------------------------------------------------------------------------------------------------------------------------------------------------------------------------------------------------------------------------------------------------------------------------------------------------------------------------------------------------------------------------------------------------------------------------------------------------------------------------------------------------------------------------------------------------------------------------------------------------------------------------------------------------------------------------------------------------------------------------------------------------------------------------------------------------------------------------------------------------------------------------------------------------------------------------------------------------------------------------------------------------------------------------------------------------------------------------------------------------------------------------------------------------------------------------------------------------------------------------------------------------------------------------------------------------------------------------------------------------------------------------------------------------------------------------------------------------------------------------------------------------------------------------------------------------------------------------------------------------------------------------------------------------------------------------------------------------------------------------------------------------------------------------------------------------------------------------------------------------------------------------------------------------------------------------------------------------------------------------------------------------------------------------------------------------------------------------------------------------------------------------------------------------------------------------------------------------------------------------------------------------------------------------------------------------------------------------------------------------------------------------------------------------------------------------------------------------------------------------------------------------------------------------------------------|------------------------------------------------------------------------|------------------------------------|-------------------------------------------------------------------------------------------------------|---------------------------------------------------------------------------|-------|
|                                                                                                                                                                                                                                                                                                                                                                                                                                                                                                                                                                                                                                                                                                                                                                                                                                                                                                                                                                                                                                                                                                                                                                                                                                                                                                                                                                                                                                                                                                                                                                                                                                                                                                                                                                                                                                                                                                                                                                                                                                                                                                                                                                                                                                                                                                                                                                                                                                                                                                                                                                                                      |                                                                        | 11W1 Male/Female                   | 27W2 Male/Femal                                                                                       | e                                                                         |       |
| 2<br>47.05<br>23.53<br>4.48<br>4.48<br>4.48<br>4.48<br>4.48<br>4.58<br>CURRENT RATING /<br>10A / 2.2<br>20A / 3.3<br>30A / 3.7<br>40A / 4.2                                                                                                                                                                                                                                                                                                                                                                                                                                                                                                                                                                                                                                                                                                                                                                                                                                                                                                                                                                                                                                                                                                                                                                                                                                                                                                                                                                                                                                                                                                                                                                                                                                                                                                                                                                                                                                                                                                                                                                                                                                                                                                                                                                                                                                                                                                                                                                                                                                                          | 8W8 Female<br>$ \begin{array}{c}                                     $ | 17W2 Male/Female                   | 2270<br>10.62<br>10.62<br>21W1 Male/Femal<br>31<br>31<br>31<br>31<br>31<br>31<br>31<br>31<br>31<br>31 |                                                                           |       |
|                                                                                                                                                                                                                                                                                                                                                                                                                                                                                                                                                                                                                                                                                                                                                                                                                                                                                                                                                                                                                                                                                                                                                                                                                                                                                                                                                                                                                                                                                                                                                                                                                                                                                                                                                                                                                                                                                                                                                                                                                                                                                                                                                                                                                                                                                                                                                                                                                                                                                                                                                                                                      |                                                                        | <u></u> 277 ×                      | SW REFERENCE NO.: 627 C                                                                               | COMBO ASSEMBLY                                                            |       |
|                                                                                                                                                                                                                                                                                                                                                                                                                                                                                                                                                                                                                                                                                                                                                                                                                                                                                                                                                                                                                                                                                                                                                                                                                                                                                                                                                                                                                                                                                                                                                                                                                                                                                                                                                                                                                                                                                                                                                                                                                                                                                                                                                                                                                                                                                                                                                                                                                                                                                                                                                                                                      | COMBINA                                                                | ATION D-SUB                        | DRAWN: C.B                                                                                            | DATE: JAN. 01/201                                                         | 19    |
|                                                                                                                                                                                                                                                                                                                                                                                                                                                                                                                                                                                                                                                                                                                                                                                                                                                                                                                                                                                                                                                                                                                                                                                                                                                                                                                                                                                                                                                                                                                                                                                                                                                                                                                                                                                                                                                                                                                                                                                                                                                                                                                                                                                                                                                                                                                                                                                                                                                                                                                                                                                                      |                                                                        |                                    | CHECKED:                                                                                              | DATE:                                                                     |       |
| THIS SERIES FULLY CONFORMS TO                                                                                                                                                                                                                                                                                                                                                                                                                                                                                                                                                                                                                                                                                                                                                                                                                                                                                                                                                                                                                                                                                                                                                                                                                                                                                                                                                                                                                                                                                                                                                                                                                                                                                                                                                                                                                                                                                                                                                                                                                                                                                                                                                                                                                                                                                                                                                                                                                                                                                                                                                                        |                                                                        | ARE THE PROPERTY OF EDAG INC., AND | SCALE: N.T.S                                                                                          | SHEET 3 OF                                                                | 4     |
|                                                                                                                                                                                                                                                                                                                                                                                                                                                                                                                                                                                                                                                                                                                                                                                                                                                                                                                                                                                                                                                                                                                                                                                                                                                                                                                                                                                                                                                                                                                                                                                                                                                                                                                                                                                                                                                                                                                                                                                                                                                                                                                                                                                                                                                                                                                                                                                                                                                                                                                                                                                                      |                                                                        |                                    | DRAWING NUMBER: 627-17W                                                                               | 2622-7N1                                                                  | ISSUE |