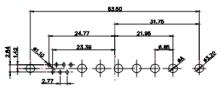

36W4 Male

13W6 Male

43W2 Male

.XX ±0.13 .XXX ±0.05

9W4 Female

13W3 Female

47W1 Female

17W5 Male

COMPLIANT

2.77

|                                                 | COMBINATION D-SUB          |                                                                                                                                       | SW REFERENCE NO.: 627 COMBO ASSEMBLY |                  |       |
|-------------------------------------------------|----------------------------|---------------------------------------------------------------------------------------------------------------------------------------|--------------------------------------|------------------|-------|
|                                                 |                            |                                                                                                                                       | DRAWN: C.B                           | DATE: JAN. 01/20 | 19    |
|                                                 |                            |                                                                                                                                       | CHECKED:                             | DATE:            |       |
| CONFORMS TO                                     | EDAC INC                   | THESE DRAWINGS AND SPECIFICATIONS<br>ARE THE PROPERTY OF EDAC INCAND                                                                  | SCALE: N.T.S                         | SHEET 4 OF       | 4     |
| NION DIRECTIVES<br>HS COMPLIANCY.<br>YOUR CONNE | TORONTO, ONTARIO<br>CANADA | SHALL NOT BE REPRODUCED, OR COPIED<br>OR USED AS THE BASIS FOR THE<br>MANUFACTURE OR SALE OF APPARATUS<br>WITHOUT WRITTEN PERMISSION. | DRAWING NUMBER: 627-17W2622-7N1      |                  | ISSUE |
|                                                 |                            |                                                                                                                                       | PART NUMBER: 627-17W                 | 2622-7N1         | 1     |