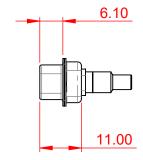

7W2 Male/Female

(1)

21W4 Male/Female

| 47.05<br>23.53<br>- 14.49<br>- 14.49 |                                                                        | 33.30<br>                          |                                                                                                       | 53.50<br>31.75<br>00 + 9.70 + 95<br>+ + + + + + + + + + + + + + + + + + + |       |
|------------------------------------------------------------------------------------------------------------------------------------------------------------------------------------------------------------------------------------------------------------------------------------------------------------------------------------------------------------------------------------------------------------------------------------------------------------------------------------------------------------------------------------------------------------------------------------------------------------------------------------------------------------------------------------------------------------------------------------------------------------------------------------------------------------------------------------------------------------------------------------------------------------------------------------------------------------------------------------------------------------------------------------------------------------------------------------------------------------------------------------------------------------------------------------------------------------------------------------------------------------------------------------------------------------------------------------------------------------------------------------------------------------------------------------------------------------------------------------------------------------------------------------------------------------------------------------------------------------------------------------------------------------------------------------------------------------------------------------------------------------------------------------------------------------------------------------------------------------------------------------------------------------------------------------------------------------------------------------------------------------------------------------------------------------------------------------------------------------------------------------------------------------------------------------------------------------------------------------------------------------------------------------------------------------------------------------------------------------------------------------------------------------------------------------------------------------------------------------------------------------------------------------------------------------------------------------------------------|------------------------------------------------------------------------|------------------------------------|-------------------------------------------------------------------------------------------------------|---------------------------------------------------------------------------|-------|
|                                                                                                                                                                                                                                                                                                                                                                                                                                                                                                                                                                                                                                                                                                                                                                                                                                                                                                                                                                                                                                                                                                                                                                                                                                                                                                                                                                                                                                                                                                                                                                                                                                                                                                                                                                                                                                                                                                                                                                                                                                                                                                                                                                                                                                                                                                                                                                                                                                                                                                                                                                                                      |                                                                        | 11W1 Male/Female                   | 27W2 Male/Femal                                                                                       | e                                                                         |       |
| 2<br>47.05<br>23.53<br>4.48<br>4.48<br>4.48<br>4.48<br>4.48<br>4.58<br>CURRENT RATING /<br>10A / 2.2<br>20A / 3.3<br>30A / 3.7<br>40A / 4.2                                                                                                                                                                                                                                                                                                                                                                                                                                                                                                                                                                                                                                                                                                                                                                                                                                                                                                                                                                                                                                                                                                                                                                                                                                                                                                                                                                                                                                                                                                                                                                                                                                                                                                                                                                                                                                                                                                                                                                                                                                                                                                                                                                                                                                                                                                                                                                                                                                                          | 8W8 Female<br>$ \begin{array}{c}                                     $ | 17W2 Male/Female                   | 2270<br>10.62<br>10.62<br>21W1 Male/Femal<br>31<br>31<br>31<br>31<br>31<br>31<br>31<br>31<br>31<br>31 |                                                                           |       |
|                                                                                                                                                                                                                                                                                                                                                                                                                                                                                                                                                                                                                                                                                                                                                                                                                                                                                                                                                                                                                                                                                                                                                                                                                                                                                                                                                                                                                                                                                                                                                                                                                                                                                                                                                                                                                                                                                                                                                                                                                                                                                                                                                                                                                                                                                                                                                                                                                                                                                                                                                                                                      |                                                                        | <u></u> 277 ×                      | SW REFERENCE NO.: 627 C                                                                               | COMBO ASSEMBLY                                                            |       |
|                                                                                                                                                                                                                                                                                                                                                                                                                                                                                                                                                                                                                                                                                                                                                                                                                                                                                                                                                                                                                                                                                                                                                                                                                                                                                                                                                                                                                                                                                                                                                                                                                                                                                                                                                                                                                                                                                                                                                                                                                                                                                                                                                                                                                                                                                                                                                                                                                                                                                                                                                                                                      | COMBINA                                                                | ATION D-SUB                        | DRAWN: C.B                                                                                            | DATE: JAN. 01/201                                                         | 19    |
|                                                                                                                                                                                                                                                                                                                                                                                                                                                                                                                                                                                                                                                                                                                                                                                                                                                                                                                                                                                                                                                                                                                                                                                                                                                                                                                                                                                                                                                                                                                                                                                                                                                                                                                                                                                                                                                                                                                                                                                                                                                                                                                                                                                                                                                                                                                                                                                                                                                                                                                                                                                                      |                                                                        |                                    | CHECKED:                                                                                              | DATE:                                                                     |       |
| THIS SERIES FULLY CONFORMS TO                                                                                                                                                                                                                                                                                                                                                                                                                                                                                                                                                                                                                                                                                                                                                                                                                                                                                                                                                                                                                                                                                                                                                                                                                                                                                                                                                                                                                                                                                                                                                                                                                                                                                                                                                                                                                                                                                                                                                                                                                                                                                                                                                                                                                                                                                                                                                                                                                                                                                                                                                                        |                                                                        | ARE THE PROPERTY OF EDAG INC., AND | SCALE: N.T.S                                                                                          | SHEET 3 OF                                                                | 4     |
|                                                                                                                                                                                                                                                                                                                                                                                                                                                                                                                                                                                                                                                                                                                                                                                                                                                                                                                                                                                                                                                                                                                                                                                                                                                                                                                                                                                                                                                                                                                                                                                                                                                                                                                                                                                                                                                                                                                                                                                                                                                                                                                                                                                                                                                                                                                                                                                                                                                                                                                                                                                                      |                                                                        |                                    | DRAWING NUMBER: 627-17W                                                                               | 2622-7N1                                                                  | ISSUE |