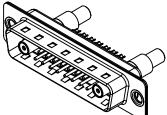

## NOTES:

MATERIAL: HOUSING: THERMOPLASTIC POLYESTER, UL94V-0 SHELL: STEEL, Sn or Ni PLATED CONTACT: COPPER ALLOY SEE ORDERING GUIDE FOR PLATING

OPERATING TEMPERATURE: -55°C ~ 125°C

SIGNAL CONTACT CURRENT RATING: 5A PER CONTACT SIGNAL CONTACT RESISTANCE: 10mQ MAX. INSULATOR RESISTANCE: 5000MΩ min. DIELECTRIC WITHSTANDING VOLTAGE: 1000V AC rms

THIS IS A C.A.D. GENERATED DRAWING TOLERANCE UNLESS OTHERWISE SPECIFIED DO NOT MAKE MANUAL REVISIONS TO MASTER. .X ±0.25 .XX ±0.13 .XXX ±0.05

5W5 Male

5W5 Female

COMPLIANT

3W3 / 3WK3

8W8 Male

5W1 Male/Female

7W2 Male/Female

(1)

21W4 Male/Female

| 47.05<br>23.53<br>- 14.49<br>- 14.49 |                                                                        | 33.30<br>                          |                                                                                                       | 53.50<br>31.75<br>00 + 9.70 + 95<br>+ + + + + + + + + + + + + + + + + + + |       |
|------------------------------------------------------------------------------------------------------------------------------------------------------------------------------------------------------------------------------------------------------------------------------------------------------------------------------------------------------------------------------------------------------------------------------------------------------------------------------------------------------------------------------------------------------------------------------------------------------------------------------------------------------------------------------------------------------------------------------------------------------------------------------------------------------------------------------------------------------------------------------------------------------------------------------------------------------------------------------------------------------------------------------------------------------------------------------------------------------------------------------------------------------------------------------------------------------------------------------------------------------------------------------------------------------------------------------------------------------------------------------------------------------------------------------------------------------------------------------------------------------------------------------------------------------------------------------------------------------------------------------------------------------------------------------------------------------------------------------------------------------------------------------------------------------------------------------------------------------------------------------------------------------------------------------------------------------------------------------------------------------------------------------------------------------------------------------------------------------------------------------------------------------------------------------------------------------------------------------------------------------------------------------------------------------------------------------------------------------------------------------------------------------------------------------------------------------------------------------------------------------------------------------------------------------------------------------------------------------|------------------------------------------------------------------------|------------------------------------|-------------------------------------------------------------------------------------------------------|---------------------------------------------------------------------------|-------|
|                                                                                                                                                                                                                                                                                                                                                                                                                                                                                                                                                                                                                                                                                                                                                                                                                                                                                                                                                                                                                                                                                                                                                                                                                                                                                                                                                                                                                                                                                                                                                                                                                                                                                                                                                                                                                                                                                                                                                                                                                                                                                                                                                                                                                                                                                                                                                                                                                                                                                                                                                                                                      |                                                                        | 11W1 Male/Female                   | 27W2 Male/Femal                                                                                       | e                                                                         |       |
| 2<br>47.05<br>23.53<br>4.48<br>4.48<br>4.48<br>4.48<br>4.48<br>4.58<br>CURRENT RATING /<br>10A / 2.2<br>20A / 3.3<br>30A / 3.7<br>40A / 4.2                                                                                                                                                                                                                                                                                                                                                                                                                                                                                                                                                                                                                                                                                                                                                                                                                                                                                                                                                                                                                                                                                                                                                                                                                                                                                                                                                                                                                                                                                                                                                                                                                                                                                                                                                                                                                                                                                                                                                                                                                                                                                                                                                                                                                                                                                                                                                                                                                                                          | 8W8 Female<br>$ \begin{array}{c}                                     $ | 17W2 Male/Female                   | 2270<br>10.62<br>10.62<br>21W1 Male/Femal<br>31<br>31<br>31<br>31<br>31<br>31<br>31<br>31<br>31<br>31 |                                                                           |       |
|                                                                                                                                                                                                                                                                                                                                                                                                                                                                                                                                                                                                                                                                                                                                                                                                                                                                                                                                                                                                                                                                                                                                                                                                                                                                                                                                                                                                                                                                                                                                                                                                                                                                                                                                                                                                                                                                                                                                                                                                                                                                                                                                                                                                                                                                                                                                                                                                                                                                                                                                                                                                      |                                                                        | <u></u> 277 ×                      | SW REFERENCE NO.: 627 C                                                                               | COMBO ASSEMBLY                                                            |       |
|                                                                                                                                                                                                                                                                                                                                                                                                                                                                                                                                                                                                                                                                                                                                                                                                                                                                                                                                                                                                                                                                                                                                                                                                                                                                                                                                                                                                                                                                                                                                                                                                                                                                                                                                                                                                                                                                                                                                                                                                                                                                                                                                                                                                                                                                                                                                                                                                                                                                                                                                                                                                      | COMBINA                                                                | ATION D-SUB                        | DRAWN: C.B                                                                                            | DATE: JAN. 01/201                                                         | 19    |
|                                                                                                                                                                                                                                                                                                                                                                                                                                                                                                                                                                                                                                                                                                                                                                                                                                                                                                                                                                                                                                                                                                                                                                                                                                                                                                                                                                                                                                                                                                                                                                                                                                                                                                                                                                                                                                                                                                                                                                                                                                                                                                                                                                                                                                                                                                                                                                                                                                                                                                                                                                                                      |                                                                        |                                    | CHECKED:                                                                                              | DATE:                                                                     |       |
| THIS SERIES FULLY CONFORMS TO                                                                                                                                                                                                                                                                                                                                                                                                                                                                                                                                                                                                                                                                                                                                                                                                                                                                                                                                                                                                                                                                                                                                                                                                                                                                                                                                                                                                                                                                                                                                                                                                                                                                                                                                                                                                                                                                                                                                                                                                                                                                                                                                                                                                                                                                                                                                                                                                                                                                                                                                                                        |                                                                        | ARE THE PROPERTY OF EDAG INC., AND | SCALE: N.T.S                                                                                          | SHEET 3 OF                                                                | 4     |
|                                                                                                                                                                                                                                                                                                                                                                                                                                                                                                                                                                                                                                                                                                                                                                                                                                                                                                                                                                                                                                                                                                                                                                                                                                                                                                                                                                                                                                                                                                                                                                                                                                                                                                                                                                                                                                                                                                                                                                                                                                                                                                                                                                                                                                                                                                                                                                                                                                                                                                                                                                                                      |                                                                        |                                    | DRAWING NUMBER: 627-17W                                                                               | 2622-7N1                                                                  | ISSUE |