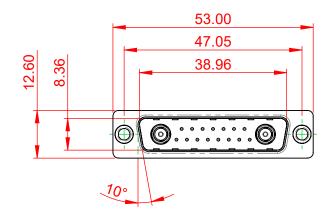

7W2 Male/Female

(1)

21W4 Male/Female

| 47.05<br>23.53<br>- 14.49<br>- 14.49 |                                                                        | 33.30<br>                          |                                                                                                       | 53.50<br>31.75<br>00 + 9.70 + 95<br>+ + + + + + + + + + + + + + + + + + + |       |
|------------------------------------------------------------------------------------------------------------------------------------------------------------------------------------------------------------------------------------------------------------------------------------------------------------------------------------------------------------------------------------------------------------------------------------------------------------------------------------------------------------------------------------------------------------------------------------------------------------------------------------------------------------------------------------------------------------------------------------------------------------------------------------------------------------------------------------------------------------------------------------------------------------------------------------------------------------------------------------------------------------------------------------------------------------------------------------------------------------------------------------------------------------------------------------------------------------------------------------------------------------------------------------------------------------------------------------------------------------------------------------------------------------------------------------------------------------------------------------------------------------------------------------------------------------------------------------------------------------------------------------------------------------------------------------------------------------------------------------------------------------------------------------------------------------------------------------------------------------------------------------------------------------------------------------------------------------------------------------------------------------------------------------------------------------------------------------------------------------------------------------------------------------------------------------------------------------------------------------------------------------------------------------------------------------------------------------------------------------------------------------------------------------------------------------------------------------------------------------------------------------------------------------------------------------------------------------------------------|------------------------------------------------------------------------|------------------------------------|-------------------------------------------------------------------------------------------------------|---------------------------------------------------------------------------|-------|
|                                                                                                                                                                                                                                                                                                                                                                                                                                                                                                                                                                                                                                                                                                                                                                                                                                                                                                                                                                                                                                                                                                                                                                                                                                                                                                                                                                                                                                                                                                                                                                                                                                                                                                                                                                                                                                                                                                                                                                                                                                                                                                                                                                                                                                                                                                                                                                                                                                                                                                                                                                                                      |                                                                        | 11W1 Male/Female                   | 27W2 Male/Femal                                                                                       | e                                                                         |       |
| 2<br>47.05<br>23.53<br>4.48<br>4.48<br>4.48<br>4.48<br>4.48<br>4.58<br>CURRENT RATING /<br>10A / 2.2<br>20A / 3.3<br>30A / 3.7<br>40A / 4.2                                                                                                                                                                                                                                                                                                                                                                                                                                                                                                                                                                                                                                                                                                                                                                                                                                                                                                                                                                                                                                                                                                                                                                                                                                                                                                                                                                                                                                                                                                                                                                                                                                                                                                                                                                                                                                                                                                                                                                                                                                                                                                                                                                                                                                                                                                                                                                                                                                                          | 8W8 Female<br>$ \begin{array}{c}                                     $ | 17W2 Male/Female                   | 2270<br>10.62<br>10.62<br>21W1 Male/Femal<br>31<br>31<br>31<br>31<br>31<br>31<br>31<br>31<br>31<br>31 |                                                                           |       |
|                                                                                                                                                                                                                                                                                                                                                                                                                                                                                                                                                                                                                                                                                                                                                                                                                                                                                                                                                                                                                                                                                                                                                                                                                                                                                                                                                                                                                                                                                                                                                                                                                                                                                                                                                                                                                                                                                                                                                                                                                                                                                                                                                                                                                                                                                                                                                                                                                                                                                                                                                                                                      |                                                                        | <u></u> 277 ×                      | SW REFERENCE NO.: 627 C                                                                               | COMBO ASSEMBLY                                                            |       |
|                                                                                                                                                                                                                                                                                                                                                                                                                                                                                                                                                                                                                                                                                                                                                                                                                                                                                                                                                                                                                                                                                                                                                                                                                                                                                                                                                                                                                                                                                                                                                                                                                                                                                                                                                                                                                                                                                                                                                                                                                                                                                                                                                                                                                                                                                                                                                                                                                                                                                                                                                                                                      | COMBINA                                                                | ATION D-SUB                        | DRAWN: C.B                                                                                            | DATE: JAN. 01/201                                                         | 19    |
|                                                                                                                                                                                                                                                                                                                                                                                                                                                                                                                                                                                                                                                                                                                                                                                                                                                                                                                                                                                                                                                                                                                                                                                                                                                                                                                                                                                                                                                                                                                                                                                                                                                                                                                                                                                                                                                                                                                                                                                                                                                                                                                                                                                                                                                                                                                                                                                                                                                                                                                                                                                                      |                                                                        |                                    | CHECKED:                                                                                              | DATE:                                                                     |       |
| THIS SERIES FULLY CONFORMS TO                                                                                                                                                                                                                                                                                                                                                                                                                                                                                                                                                                                                                                                                                                                                                                                                                                                                                                                                                                                                                                                                                                                                                                                                                                                                                                                                                                                                                                                                                                                                                                                                                                                                                                                                                                                                                                                                                                                                                                                                                                                                                                                                                                                                                                                                                                                                                                                                                                                                                                                                                                        |                                                                        | ARE THE PROPERTY OF EDAG INC., AND | SCALE: N.T.S                                                                                          | SHEET 3 OF                                                                | 4     |
|                                                                                                                                                                                                                                                                                                                                                                                                                                                                                                                                                                                                                                                                                                                                                                                                                                                                                                                                                                                                                                                                                                                                                                                                                                                                                                                                                                                                                                                                                                                                                                                                                                                                                                                                                                                                                                                                                                                                                                                                                                                                                                                                                                                                                                                                                                                                                                                                                                                                                                                                                                                                      |                                                                        |                                    | DRAWING NUMBER: 627-17W                                                                               | 2622-7N1                                                                  | ISSUE |