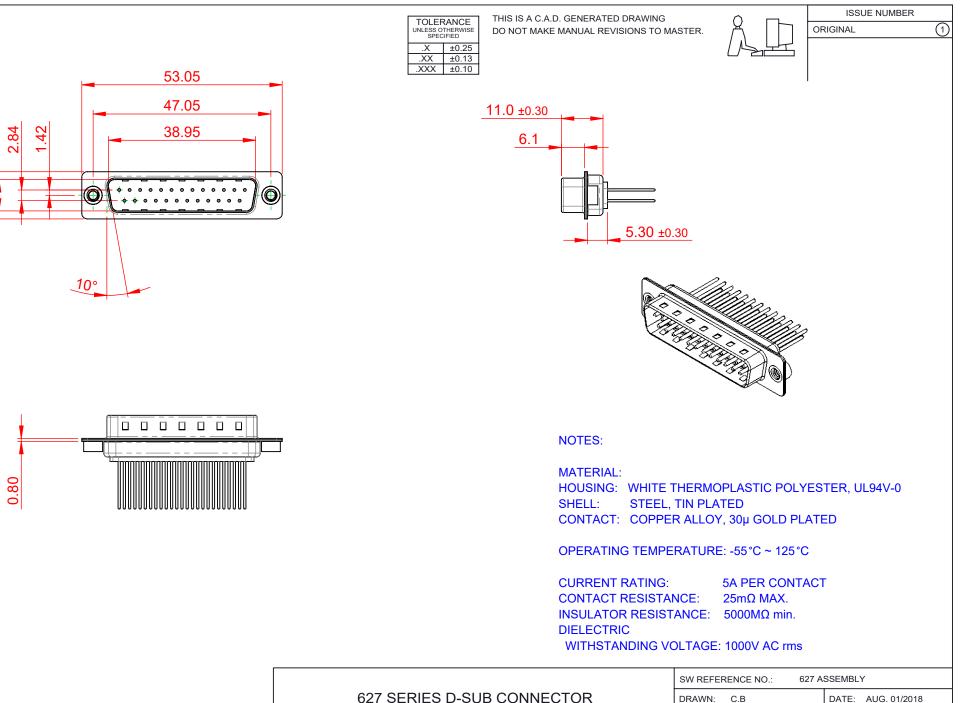

| SW REFERENCE NO.: 627 ASSEMBLY |                    |       |  |  |
|--------------------------------|--------------------|-------|--|--|
| DRAWN: C.B                     | DATE: AUG. 01/2018 |       |  |  |
| CHECKED:                       | DATE:              |       |  |  |
| SCALE: 1:1                     | SHEET 1 OF         | 1     |  |  |
| DRAWING NUMBER: 627-M25-       | 623-WT2            | ISSUE |  |  |
| PART NUMBER: 627-M25-          | 623-WT2            | 1     |  |  |