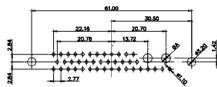

THIS IS A C.A.D. GENERATED DRAWING TOLERANCE UNLESS OTHERWISE SPECIFIED DO NOT MAKE MANUAL REVISIONS TO MASTER. .X ±0.25

**ISSUE NUMBER** ORIGINAL (1)

NOTES:

MATERIAL:

.XX ±0.13 .XXX ±0.05

HOUSING: THERMOPLASTIC POLYESTER, UL94V-0 SHELL: STEEL, NICKEL PLATED CONTACT: COPPER ALLOY, 30µ GOLD PLATING

**OPERATING TEMPERATURE:** 

-55°C ~ 125°C

POWER CONTACT CURRENT RATING: 20A POWER CONTACT SIGNAL CONTACT CURRENT RATING: 5A PER CONTACT SIGNAL CONTACT RESISTANCE:  $10m\Omega$  MAX. **INSULATOR RESISTANCE:** 5000MΩ min. DIELECTRIC WITHSTANDING VOLTAGE:

1000V AC rms

|                                      |                                                                                                                                       | SW REFERENCE NO.: 627 COMBO ASSEMBLY |                               |       |
|--------------------------------------|---------------------------------------------------------------------------------------------------------------------------------------|--------------------------------------|-------------------------------|-------|
|                                      |                                                                                                                                       | DRAWN: C.B                           | DATE: JAN. 01/20 <sup>-</sup> | 19    |
|                                      |                                                                                                                                       | CHECKED:                             | DATE:                         |       |
| EDAC INC                             | THESE DRAWINGS AND SPECIFICATIONS<br>ARE THE PROPERTY OF EDAC INCAND                                                                  | SCALE: (IN C.A.D. 1:1)               | SHEET 1 OF                    | 4     |
| YOUR CONNECTION TO QUALITY & SERVICE | SHALL NOT BE REPRODUCED, OR COPIED<br>OR USED AS THE BASIS FOR THE<br>MANUFACTURE OR SALE OF APPARATUS<br>WITHOUT WRITTEN PERMISSION. | DRAWING NUMBER: 627W17W2622-4N2      |                               | ISSUE |
|                                      |                                                                                                                                       | PART NUMBER: 627W17V                 | V2622-4N2                     | 1     |