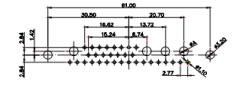

THIS SERIES FULLY CONFORMS TO THE EUROPEAN UNION DIRECTIVES 2011/65/EU FOR RoHS COMPLIANCY.

THIS IS A C.A.D. GENERATED DRAWING TOLERANCE UNLESS OTHERWISE SPECIFIED DO NOT MAKE MANUAL REVISIONS TO MASTER. .X ±0.25 .XX ±0.13 .XXX ±0.05

5W5 Male

5W5 Female

2011/65/EU FOR RoHS COMPLIANCY.

| COMBINATION D-SUB                    |                                                                        | SW REFERENCE NO.: 627 COMBO ASSEMBLY |                  |     |  |
|--------------------------------------|------------------------------------------------------------------------|--------------------------------------|------------------|-----|--|
|                                      |                                                                        | DRAWN: C.B                           | DATE: JAN. 01/20 | )19 |  |
|                                      |                                                                        | CHECKED:                             | DATE:            |     |  |
| EDAC INC                             | THESE DRAWINGS AND SPECIFICATIONS<br>ARE THE PROPERTY OF EDAC INC.,AND | SCALE: N.T.S                         | SHEET 3 OF       | 4   |  |
| TORONTO, ONTARIO<br>CANADA           | SHALL NOT BE REPRODUCED, OR COPIED<br>OR USED AS THE BASIS FOR THE     | DRAWING NUMBER: 627W17               | 7W2622-4N2 IS    |     |  |
| YOUR CONNECTION TO QUALITY & SERVICE | MANUFACTURE OR SALE OF APPARATUS<br>WITHOUT WRITTEN PERMISSION.        | PART NUMBER: 627W17                  | W2622-4N2        | 1   |  |