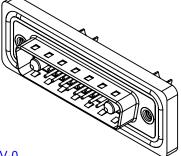

THIS IS A C.A.D. GENERATED DRAWING TOLERANCE UNLESS OTHERWISE SPECIFIED DO NOT MAKE MANUAL REVISIONS TO MASTER. .X ±0.25

**ISSUE NUMBER** ORIGINAL (1)

NOTES:

MATERIAL:

.XX ±0.13 .XXX ±0.05

HOUSING: THERMOPLASTIC POLYESTER, UL94V-0 SHELL: STEEL, NICKEL PLATED CONTACT: COPPER ALLOY, 30µ GOLD PLATING

**OPERATING TEMPERATURE:** 

-55°C ~ 125°C

POWER CONTACT CURRENT RATING: 20A POWER CONTACT SIGNAL CONTACT CURRENT RATING: 5A PER CONTACT SIGNAL CONTACT RESISTANCE:  $10m\Omega$  MAX. **INSULATOR RESISTANCE:** 5000MΩ min. DIELECTRIC WITHSTANDING VOLTAGE:

1000V AC rms

|                                      |                                                                                                                                       | SW REFERENCE NO.: 627 COMBO ASSEMBLY |                               |       |
|--------------------------------------|---------------------------------------------------------------------------------------------------------------------------------------|--------------------------------------|-------------------------------|-------|
|                                      |                                                                                                                                       | DRAWN: C.B                           | DATE: JAN. 01/20 <sup>-</sup> | 19    |
|                                      |                                                                                                                                       | CHECKED:                             | DATE:                         |       |
| EDAC INC                             | THESE DRAWINGS AND SPECIFICATIONS<br>ARE THE PROPERTY OF EDAC INCAND                                                                  | SCALE: (IN C.A.D. 1:1)               | SHEET 1 OF                    | 4     |
| YOUR CONNECTION TO QUALITY & SERVICE | SHALL NOT BE REPRODUCED, OR COPIED<br>OR USED AS THE BASIS FOR THE<br>MANUFACTURE OR SALE OF APPARATUS<br>WITHOUT WRITTEN PERMISSION. | DRAWING NUMBER: 627W17W2622-4N2      |                               | ISSUE |
|                                      |                                                                                                                                       | PART NUMBER: 627W17V                 | V2622-4N2                     | 1     |