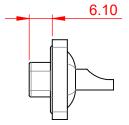

THIS IS A C.A.D. GENERATED DRAWING TOLERANCE UNLESS OTHERWISE SPECIFIED DO NOT MAKE MANUAL REVISIONS TO MASTER. .X ±0.25

**ISSUE NUMBER** ORIGINAL (1)

NOTES:

MATERIAL:

.XX ±0.13 .XXX ±0.05

HOUSING: THERMOPLASTIC POLYESTER, UL94V-0 SHELL: STEEL, NICKEL PLATED CONTACT: COPPER ALLOY, 30µ GOLD PLATING

**OPERATING TEMPERATURE:** 

-55°C ~ 125°C

POWER CONTACT CURRENT RATING: 20A POWER CONTACT SIGNAL CONTACT CURRENT RATING: 5A PER CONTACT SIGNAL CONTACT RESISTANCE:  $10m\Omega$  MAX. **INSULATOR RESISTANCE:** 5000MΩ min. DIELECTRIC WITHSTANDING VOLTAGE:

1000V AC rms

|                                      |                                                                                                                                       | SW REFERENCE NO.: 627 COMBO ASSEMBLY |                               |       |
|--------------------------------------|---------------------------------------------------------------------------------------------------------------------------------------|--------------------------------------|-------------------------------|-------|
|                                      |                                                                                                                                       | DRAWN: C.B                           | DATE: JAN. 01/20 <sup>-</sup> | 19    |
|                                      |                                                                                                                                       | CHECKED:                             | DATE:                         |       |
| EDAC INC                             | THESE DRAWINGS AND SPECIFICATIONS<br>ARE THE PROPERTY OF EDAC INCAND                                                                  | SCALE: (IN C.A.D. 1:1)               | SHEET 1 OF                    | 4     |
| YOUR CONNECTION TO QUALITY & SERVICE | SHALL NOT BE REPRODUCED, OR COPIED<br>OR USED AS THE BASIS FOR THE<br>MANUFACTURE OR SALE OF APPARATUS<br>WITHOUT WRITTEN PERMISSION. | DRAWING NUMBER: 627W17W2622-4N2      |                               | ISSUE |
|                                      |                                                                                                                                       | PART NUMBER: 627W17V                 | V2622-4N2                     | 1     |