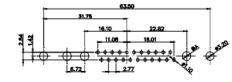

THIS IS A C.A.D. GENERATED DRAWING TOLERANCE UNLESS OTHERWISE SPECIFIED DO NOT MAKE MANUAL REVISIONS TO MASTER. .X ±0.25

**ISSUE NUMBER** ORIGINAL (1)

NOTES:

MATERIAL:

.XX ±0.13 .XXX ±0.05

HOUSING: THERMOPLASTIC POLYESTER, UL94V-0 SHELL: STEEL, NICKEL PLATED CONTACT: COPPER ALLOY, 30µ GOLD PLATING

**OPERATING TEMPERATURE:** 

-55°C ~ 125°C

POWER CONTACT CURRENT RATING: 20A POWER CONTACT SIGNAL CONTACT CURRENT RATING: 5A PER CONTACT SIGNAL CONTACT RESISTANCE:  $10m\Omega$  MAX. **INSULATOR RESISTANCE:** 5000MΩ min. DIELECTRIC WITHSTANDING VOLTAGE:

1000V AC rms

|                                      |                                                                                                                                       | SW REFERENCE NO.: 627 COMBO ASSEMBLY |                               |       |
|--------------------------------------|---------------------------------------------------------------------------------------------------------------------------------------|--------------------------------------|-------------------------------|-------|
|                                      |                                                                                                                                       | DRAWN: C.B                           | DATE: JAN. 01/20 <sup>-</sup> | 19    |
|                                      |                                                                                                                                       | CHECKED:                             | DATE:                         |       |
| EDAC INC                             | THESE DRAWINGS AND SPECIFICATIONS<br>ARE THE PROPERTY OF EDAC INCAND                                                                  | SCALE: (IN C.A.D. 1:1)               | SHEET 1 OF                    | 4     |
| YOUR CONNECTION TO QUALITY & SERVICE | SHALL NOT BE REPRODUCED, OR COPIED<br>OR USED AS THE BASIS FOR THE<br>MANUFACTURE OR SALE OF APPARATUS<br>WITHOUT WRITTEN PERMISSION. | DRAWING NUMBER: 627W17W2622-4N2      |                               | ISSUE |
|                                      |                                                                                                                                       | PART NUMBER: 627W17V                 | V2622-4N2                     | 1     |