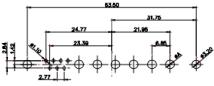

THIS SERIES FULLY CONFORMS TO THE EUROPEAN UNION DIRECTIVES 2011/65/EU FOR RoHS COMPLIANCY.

THIS IS A C.A.D. GENERATED DRAWING TOLERANCE UNLESS OTHERWISE SPECIFIED DO NOT MAKE MANUAL REVISIONS TO MASTER. .X ±0.25 .XX ±0.13 .XXX ±0.05

3W3 / 3WK3

3.30

5W1 Male/Female

7W2 Male/Female

(1)

21W4 Male/Female

|                                                                    | 8W8 Male                          |                                                                                                                                                                                                                                                                                                                                                                                                                                                                                                                                                                                                                                                                                                                                                                                                                                                                                                                                                                                                                                                                                                                                                                                                                                                                                                                                                                                                                                                                                                                                                                                                                                                                                                                                                                                                                                                                                                                                                                                                                                                                                                                                                                                                                                                                                                                                                                                                                                                                                                                                                                                                                                                                                                                                        |                        |                           |         |
|--------------------------------------------------------------------|-----------------------------------|----------------------------------------------------------------------------------------------------------------------------------------------------------------------------------------------------------------------------------------------------------------------------------------------------------------------------------------------------------------------------------------------------------------------------------------------------------------------------------------------------------------------------------------------------------------------------------------------------------------------------------------------------------------------------------------------------------------------------------------------------------------------------------------------------------------------------------------------------------------------------------------------------------------------------------------------------------------------------------------------------------------------------------------------------------------------------------------------------------------------------------------------------------------------------------------------------------------------------------------------------------------------------------------------------------------------------------------------------------------------------------------------------------------------------------------------------------------------------------------------------------------------------------------------------------------------------------------------------------------------------------------------------------------------------------------------------------------------------------------------------------------------------------------------------------------------------------------------------------------------------------------------------------------------------------------------------------------------------------------------------------------------------------------------------------------------------------------------------------------------------------------------------------------------------------------------------------------------------------------------------------------------------------------------------------------------------------------------------------------------------------------------------------------------------------------------------------------------------------------------------------------------------------------------------------------------------------------------------------------------------------------------------------------------------------------------------------------------------------------|------------------------|---------------------------|---------|
|                                                                    |                                   | 33.30<br>5.555<br>1.585<br>1.585<br>1.585<br>1.585<br>1.585<br>1.585<br>1.585<br>1.585<br>1.585<br>1.585<br>1.585<br>1.585<br>1.585<br>1.585<br>1.585<br>1.585<br>1.585<br>1.585<br>1.585<br>1.585<br>1.585<br>1.585<br>1.585<br>1.585<br>1.585<br>1.585<br>1.585<br>1.585<br>1.585<br>1.585<br>1.585<br>1.585<br>1.585<br>1.585<br>1.585<br>1.585<br>1.585<br>1.585<br>1.585<br>1.585<br>1.585<br>1.585<br>1.585<br>1.585<br>1.585<br>1.585<br>1.585<br>1.585<br>1.585<br>1.585<br>1.585<br>1.585<br>1.585<br>1.585<br>1.585<br>1.585<br>1.585<br>1.585<br>1.585<br>1.585<br>1.585<br>1.585<br>1.585<br>1.585<br>1.585<br>1.585<br>1.585<br>1.585<br>1.585<br>1.585<br>1.585<br>1.585<br>1.585<br>1.585<br>1.585<br>1.585<br>1.585<br>1.585<br>1.585<br>1.585<br>1.585<br>1.585<br>1.585<br>1.585<br>1.585<br>1.585<br>1.585<br>1.585<br>1.585<br>1.585<br>1.585<br>1.585<br>1.585<br>1.585<br>1.585<br>1.585<br>1.585<br>1.585<br>1.585<br>1.585<br>1.585<br>1.585<br>1.585<br>1.585<br>1.585<br>1.585<br>1.585<br>1.585<br>1.585<br>1.585<br>1.585<br>1.585<br>1.585<br>1.585<br>1.585<br>1.585<br>1.585<br>1.585<br>1.585<br>1.585<br>1.585<br>1.585<br>1.585<br>1.585<br>1.585<br>1.585<br>1.585<br>1.585<br>1.585<br>1.585<br>1.585<br>1.585<br>1.585<br>1.585<br>1.585<br>1.585<br>1.585<br>1.585<br>1.585<br>1.585<br>1.585<br>1.585<br>1.585<br>1.585<br>1.585<br>1.585<br>1.585<br>1.585<br>1.585<br>1.585<br>1.585<br>1.585<br>1.585<br>1.585<br>1.585<br>1.585<br>1.585<br>1.585<br>1.585<br>1.585<br>1.585<br>1.585<br>1.585<br>1.585<br>1.585<br>1.585<br>1.585<br>1.585<br>1.585<br>1.585<br>1.585<br>1.585<br>1.585<br>1.585<br>1.585<br>1.585<br>1.585<br>1.585<br>1.585<br>1.585<br>1.585<br>1.585<br>1.585<br>1.585<br>1.585<br>1.585<br>1.585<br>1.585<br>1.585<br>1.585<br>1.585<br>1.585<br>1.585<br>1.585<br>1.585<br>1.585<br>1.585<br>1.585<br>1.585<br>1.585<br>1.585<br>1.585<br>1.585<br>1.585<br>1.585<br>1.585<br>1.585<br>1.585<br>1.585<br>1.585<br>1.585<br>1.585<br>1.585<br>1.585<br>1.585<br>1.585<br>1.585<br>1.585<br>1.585<br>1.585<br>1.585<br>1.585<br>1.585<br>1.585<br>1.585<br>1.585<br>1.585<br>1.585<br>1.585<br>1.585<br>1.585<br>1.585<br>1.585<br>1.585<br>1.585<br>1.585<br>1.585<br>1.585<br>1.585<br>1.585<br>1.585<br>1.585<br>1.585<br>1.585<br>1.585<br>1.585<br>1.585<br>1.585<br>1.585<br>1.585<br>1.585<br>1.585<br>1.585<br>1.585<br>1.585<br>1.585<br>1.585<br>1.585<br>1.585<br>1.585<br>1.585<br>1.585<br>1.585<br>1.585<br>1.585<br>1.585<br>1.585<br>1.585<br>1.585<br>1.585<br>1.585<br>1.585<br>1.585<br>1.585<br>1.585<br>1.585<br>1.585<br>1.585<br>1.585<br>1.585<br>1.585<br>1.585<br>1.585<br>1.585<br>1.585<br>1.585<br>1.585<br>1.585<br>1.585<br>1.585<br>1. |                        | 63.50<br>                 | and a   |
|                                                                    |                                   | 11W1 Male/Female                                                                                                                                                                                                                                                                                                                                                                                                                                                                                                                                                                                                                                                                                                                                                                                                                                                                                                                                                                                                                                                                                                                                                                                                                                                                                                                                                                                                                                                                                                                                                                                                                                                                                                                                                                                                                                                                                                                                                                                                                                                                                                                                                                                                                                                                                                                                                                                                                                                                                                                                                                                                                                                                                                                       | 27W2 Male/Femal        | e                         |         |
| CURRENT RATING<br>10A / 2.2<br>20A / 3.3<br>30A / 3.7<br>40A / 4.2 | 8W8 Female                        | 17W2 Male/Female                                                                                                                                                                                                                                                                                                                                                                                                                                                                                                                                                                                                                                                                                                                                                                                                                                                                                                                                                                                                                                                                                                                                                                                                                                                                                                                                                                                                                                                                                                                                                                                                                                                                                                                                                                                                                                                                                                                                                                                                                                                                                                                                                                                                                                                                                                                                                                                                                                                                                                                                                                                                                                                                                                                       | 21W1 Male/Femal        | -<br>                     | A State |
|                                                                    |                                   |                                                                                                                                                                                                                                                                                                                                                                                                                                                                                                                                                                                                                                                                                                                                                                                                                                                                                                                                                                                                                                                                                                                                                                                                                                                                                                                                                                                                                                                                                                                                                                                                                                                                                                                                                                                                                                                                                                                                                                                                                                                                                                                                                                                                                                                                                                                                                                                                                                                                                                                                                                                                                                                                                                                                        |                        | COMBO ASSEMBLY            |         |
|                                                                    | COMBINA                           | ATION D-SUB                                                                                                                                                                                                                                                                                                                                                                                                                                                                                                                                                                                                                                                                                                                                                                                                                                                                                                                                                                                                                                                                                                                                                                                                                                                                                                                                                                                                                                                                                                                                                                                                                                                                                                                                                                                                                                                                                                                                                                                                                                                                                                                                                                                                                                                                                                                                                                                                                                                                                                                                                                                                                                                                                                                            | DRAWN: C.B<br>CHECKED: | DATE: JAN. 01/20<br>DATE: | 019     |
|                                                                    |                                   | THESE DRAWINGS AND SPECIFICATIONS                                                                                                                                                                                                                                                                                                                                                                                                                                                                                                                                                                                                                                                                                                                                                                                                                                                                                                                                                                                                                                                                                                                                                                                                                                                                                                                                                                                                                                                                                                                                                                                                                                                                                                                                                                                                                                                                                                                                                                                                                                                                                                                                                                                                                                                                                                                                                                                                                                                                                                                                                                                                                                                                                                      | SCALE: N.T.S           | SHEET 3 OF                | 4       |
| THIS SERIES FULLY CONFORMS TO<br>THE EUROPEAN UNION DIRECTIVES     | EDAC INC<br>TORONTO, ON<br>CANADA | ARE THE PROPERTY OF EDAC INC.,AND<br>ITARIO SHALL NOT BE REPRODUCED,OR COPIED                                                                                                                                                                                                                                                                                                                                                                                                                                                                                                                                                                                                                                                                                                                                                                                                                                                                                                                                                                                                                                                                                                                                                                                                                                                                                                                                                                                                                                                                                                                                                                                                                                                                                                                                                                                                                                                                                                                                                                                                                                                                                                                                                                                                                                                                                                                                                                                                                                                                                                                                                                                                                                                          |                        | W2622-4N2                 | ISSUE   |