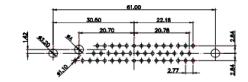

5W5 Male

5W5 Female

2011/65/EU FOR RoHS COMPLIANCY.

| COMBINATION D-SUB                    |                                                                        | SW REFERENCE NO.: 627 COMBO ASSEMBLY |                  |     |  |
|--------------------------------------|------------------------------------------------------------------------|--------------------------------------|------------------|-----|--|
|                                      |                                                                        | DRAWN: C.B                           | DATE: JAN. 01/20 | )19 |  |
|                                      |                                                                        | CHECKED:                             | DATE:            |     |  |
| EDAC INC                             | THESE DRAWINGS AND SPECIFICATIONS<br>ARE THE PROPERTY OF EDAC INC.,AND | SCALE: N.T.S                         | SHEET 3 OF       | 4   |  |
| TORONTO, ONTARIO<br>CANADA           | SHALL NOT BE REPRODUCED, OR COPIED<br>OR USED AS THE BASIS FOR THE     | DRAWING NUMBER: 627W17               | 7W2622-4N2 IS    |     |  |
| YOUR CONNECTION TO QUALITY & SERVICE | MANUFACTURE OR SALE OF APPARATUS<br>WITHOUT WRITTEN PERMISSION.        | PART NUMBER: 627W17                  | W2622-4N2        | 1   |  |

THIS IS A C.A.D. GENERATED DRAWING TOLERANCE UNLESS OTHERWISE SPECIFIED DO NOT MAKE MANUAL REVISIONS TO MASTER. .X ±0.25

25W3 Male

36W4 Female

13W3 Male

13W6 Male

43W2 Male

17W5 Female

.XX ±0.13 .XXX ±0.05