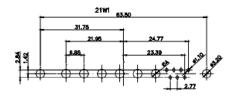

3W3 / 3WK3

3.30

5W1 Male/Female

7W2 Male/Female

(1)

21W4 Male/Female

|                                                                    | 8W8 Male                          |                                                                                                                                                                                                                                                                                                                                                                                                                                                                                                                                                                                                                                                                                                                                                                                                                                                                                                                                                                                                                                                                                                                                                                                                                                                                                                                                                                                                                                                                                                                                                                                                                                                                                                                                                                                                                                                                                                                                                                                                                                                                                                                                                                                                                                                                                                                                                                                                                                                                                                                                                                                                                                                                                                                                        |                        |                           |         |
|--------------------------------------------------------------------|-----------------------------------|----------------------------------------------------------------------------------------------------------------------------------------------------------------------------------------------------------------------------------------------------------------------------------------------------------------------------------------------------------------------------------------------------------------------------------------------------------------------------------------------------------------------------------------------------------------------------------------------------------------------------------------------------------------------------------------------------------------------------------------------------------------------------------------------------------------------------------------------------------------------------------------------------------------------------------------------------------------------------------------------------------------------------------------------------------------------------------------------------------------------------------------------------------------------------------------------------------------------------------------------------------------------------------------------------------------------------------------------------------------------------------------------------------------------------------------------------------------------------------------------------------------------------------------------------------------------------------------------------------------------------------------------------------------------------------------------------------------------------------------------------------------------------------------------------------------------------------------------------------------------------------------------------------------------------------------------------------------------------------------------------------------------------------------------------------------------------------------------------------------------------------------------------------------------------------------------------------------------------------------------------------------------------------------------------------------------------------------------------------------------------------------------------------------------------------------------------------------------------------------------------------------------------------------------------------------------------------------------------------------------------------------------------------------------------------------------------------------------------------------|------------------------|---------------------------|---------|
|                                                                    |                                   | 33.30<br>5.555<br>1.585<br>1.585<br>1.585<br>1.585<br>1.585<br>1.585<br>1.585<br>1.585<br>1.585<br>1.585<br>1.585<br>1.585<br>1.585<br>1.585<br>1.585<br>1.585<br>1.585<br>1.585<br>1.585<br>1.585<br>1.585<br>1.585<br>1.585<br>1.585<br>1.585<br>1.585<br>1.585<br>1.585<br>1.585<br>1.585<br>1.585<br>1.585<br>1.585<br>1.585<br>1.585<br>1.585<br>1.585<br>1.585<br>1.585<br>1.585<br>1.585<br>1.585<br>1.585<br>1.585<br>1.585<br>1.585<br>1.585<br>1.585<br>1.585<br>1.585<br>1.585<br>1.585<br>1.585<br>1.585<br>1.585<br>1.585<br>1.585<br>1.585<br>1.585<br>1.585<br>1.585<br>1.585<br>1.585<br>1.585<br>1.585<br>1.585<br>1.585<br>1.585<br>1.585<br>1.585<br>1.585<br>1.585<br>1.585<br>1.585<br>1.585<br>1.585<br>1.585<br>1.585<br>1.585<br>1.585<br>1.585<br>1.585<br>1.585<br>1.585<br>1.585<br>1.585<br>1.585<br>1.585<br>1.585<br>1.585<br>1.585<br>1.585<br>1.585<br>1.585<br>1.585<br>1.585<br>1.585<br>1.585<br>1.585<br>1.585<br>1.585<br>1.585<br>1.585<br>1.585<br>1.585<br>1.585<br>1.585<br>1.585<br>1.585<br>1.585<br>1.585<br>1.585<br>1.585<br>1.585<br>1.585<br>1.585<br>1.585<br>1.585<br>1.585<br>1.585<br>1.585<br>1.585<br>1.585<br>1.585<br>1.585<br>1.585<br>1.585<br>1.585<br>1.585<br>1.585<br>1.585<br>1.585<br>1.585<br>1.585<br>1.585<br>1.585<br>1.585<br>1.585<br>1.585<br>1.585<br>1.585<br>1.585<br>1.585<br>1.585<br>1.585<br>1.585<br>1.585<br>1.585<br>1.585<br>1.585<br>1.585<br>1.585<br>1.585<br>1.585<br>1.585<br>1.585<br>1.585<br>1.585<br>1.585<br>1.585<br>1.585<br>1.585<br>1.585<br>1.585<br>1.585<br>1.585<br>1.585<br>1.585<br>1.585<br>1.585<br>1.585<br>1.585<br>1.585<br>1.585<br>1.585<br>1.585<br>1.585<br>1.585<br>1.585<br>1.585<br>1.585<br>1.585<br>1.585<br>1.585<br>1.585<br>1.585<br>1.585<br>1.585<br>1.585<br>1.585<br>1.585<br>1.585<br>1.585<br>1.585<br>1.585<br>1.585<br>1.585<br>1.585<br>1.585<br>1.585<br>1.585<br>1.585<br>1.585<br>1.585<br>1.585<br>1.585<br>1.585<br>1.585<br>1.585<br>1.585<br>1.585<br>1.585<br>1.585<br>1.585<br>1.585<br>1.585<br>1.585<br>1.585<br>1.585<br>1.585<br>1.585<br>1.585<br>1.585<br>1.585<br>1.585<br>1.585<br>1.585<br>1.585<br>1.585<br>1.585<br>1.585<br>1.585<br>1.585<br>1.585<br>1.585<br>1.585<br>1.585<br>1.585<br>1.585<br>1.585<br>1.585<br>1.585<br>1.585<br>1.585<br>1.585<br>1.585<br>1.585<br>1.585<br>1.585<br>1.585<br>1.585<br>1.585<br>1.585<br>1.585<br>1.585<br>1.585<br>1.585<br>1.585<br>1.585<br>1.585<br>1.585<br>1.585<br>1.585<br>1.585<br>1.585<br>1.585<br>1.585<br>1.585<br>1.585<br>1.585<br>1.585<br>1.585<br>1.585<br>1.585<br>1.585<br>1.585<br>1.585<br>1.585<br>1.585<br>1.585<br>1.585<br>1.585<br>1.585<br>1.585<br>1.585<br>1.585<br>1.585<br>1.585<br>1.585<br>1.585<br>1. |                        | 63.50<br>                 | and a   |
|                                                                    |                                   | 11W1 Male/Female                                                                                                                                                                                                                                                                                                                                                                                                                                                                                                                                                                                                                                                                                                                                                                                                                                                                                                                                                                                                                                                                                                                                                                                                                                                                                                                                                                                                                                                                                                                                                                                                                                                                                                                                                                                                                                                                                                                                                                                                                                                                                                                                                                                                                                                                                                                                                                                                                                                                                                                                                                                                                                                                                                                       | 27W2 Male/Femal        | e                         |         |
| CURRENT RATING<br>10A / 2.2<br>20A / 3.3<br>30A / 3.7<br>40A / 4.2 | 8W8 Female                        | 17W2 Male/Female                                                                                                                                                                                                                                                                                                                                                                                                                                                                                                                                                                                                                                                                                                                                                                                                                                                                                                                                                                                                                                                                                                                                                                                                                                                                                                                                                                                                                                                                                                                                                                                                                                                                                                                                                                                                                                                                                                                                                                                                                                                                                                                                                                                                                                                                                                                                                                                                                                                                                                                                                                                                                                                                                                                       | 21W1 Male/Femal        | -<br>                     | A State |
|                                                                    |                                   |                                                                                                                                                                                                                                                                                                                                                                                                                                                                                                                                                                                                                                                                                                                                                                                                                                                                                                                                                                                                                                                                                                                                                                                                                                                                                                                                                                                                                                                                                                                                                                                                                                                                                                                                                                                                                                                                                                                                                                                                                                                                                                                                                                                                                                                                                                                                                                                                                                                                                                                                                                                                                                                                                                                                        |                        | COMBO ASSEMBLY            |         |
|                                                                    | COMBINA                           | ATION D-SUB                                                                                                                                                                                                                                                                                                                                                                                                                                                                                                                                                                                                                                                                                                                                                                                                                                                                                                                                                                                                                                                                                                                                                                                                                                                                                                                                                                                                                                                                                                                                                                                                                                                                                                                                                                                                                                                                                                                                                                                                                                                                                                                                                                                                                                                                                                                                                                                                                                                                                                                                                                                                                                                                                                                            | DRAWN: C.B<br>CHECKED: | DATE: JAN. 01/20<br>DATE: | 019     |
|                                                                    |                                   | THESE DRAWINGS AND SPECIFICATIONS                                                                                                                                                                                                                                                                                                                                                                                                                                                                                                                                                                                                                                                                                                                                                                                                                                                                                                                                                                                                                                                                                                                                                                                                                                                                                                                                                                                                                                                                                                                                                                                                                                                                                                                                                                                                                                                                                                                                                                                                                                                                                                                                                                                                                                                                                                                                                                                                                                                                                                                                                                                                                                                                                                      | SCALE: N.T.S           | SHEET 3 OF                | 4       |
| THIS SERIES FULLY CONFORMS TO<br>THE EUROPEAN UNION DIRECTIVES     | EDAC INC<br>TORONTO, ON<br>CANADA | ARE THE PROPERTY OF EDAC INC.,AND<br>ITARIO SHALL NOT BE REPRODUCED,OR COPIED                                                                                                                                                                                                                                                                                                                                                                                                                                                                                                                                                                                                                                                                                                                                                                                                                                                                                                                                                                                                                                                                                                                                                                                                                                                                                                                                                                                                                                                                                                                                                                                                                                                                                                                                                                                                                                                                                                                                                                                                                                                                                                                                                                                                                                                                                                                                                                                                                                                                                                                                                                                                                                                          |                        | W2622-4N2                 | ISSUE   |