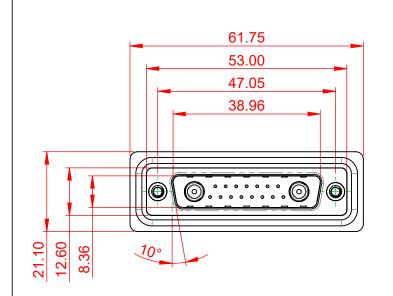

THIS IS A C.A.D. GENERATED DRAWING TOLERANCE UNLESS OTHERWISE SPECIFIED DO NOT MAKE MANUAL REVISIONS TO MASTER. .X ±0.25

**ISSUE NUMBER** ORIGINAL (1)

NOTES:

MATERIAL:

.XX ±0.13 .XXX ±0.05

HOUSING: THERMOPLASTIC POLYESTER, UL94V-0 SHELL: STEEL, NICKEL PLATED CONTACT: COPPER ALLOY, 30µ GOLD PLATING

**OPERATING TEMPERATURE:** 

-55°C ~ 125°C

POWER CONTACT CURRENT RATING: 20A POWER CONTACT SIGNAL CONTACT CURRENT RATING: 5A PER CONTACT SIGNAL CONTACT RESISTANCE:  $10m\Omega$  MAX. **INSULATOR RESISTANCE:** 5000MΩ min. DIELECTRIC WITHSTANDING VOLTAGE:

1000V AC rms

|                                      |                                                                                                                                       | SW REFERENCE NO.: 627 COMBO ASSEMBLY |                               |       |
|--------------------------------------|---------------------------------------------------------------------------------------------------------------------------------------|--------------------------------------|-------------------------------|-------|
|                                      |                                                                                                                                       | DRAWN: C.B                           | DATE: JAN. 01/20 <sup>-</sup> | 19    |
|                                      |                                                                                                                                       | CHECKED:                             | DATE:                         |       |
| EDAC INC                             | THESE DRAWINGS AND SPECIFICATIONS<br>ARE THE PROPERTY OF EDAC INCAND                                                                  | SCALE: (IN C.A.D. 1:1)               | SHEET 1 OF                    | 4     |
| YOUR CONNECTION TO QUALITY & SERVICE | SHALL NOT BE REPRODUCED, OR COPIED<br>OR USED AS THE BASIS FOR THE<br>MANUFACTURE OR SALE OF APPARATUS<br>WITHOUT WRITTEN PERMISSION. | DRAWING NUMBER: 627W17W2622-4N2      |                               | ISSUE |
|                                      |                                                                                                                                       | PART NUMBER: 627W17V                 | V2622-4N2                     | 1     |