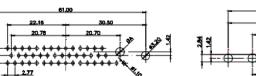

THIS IS A C.A.D. GENERATED DRAWING TOLERANCE UNLESS OTHERWISE SPECIFIED DO NOT MAKE MANUAL REVISIONS TO MASTER. .X ±0.25

**ISSUE NUMBER** ORIGINAL (1)

NOTES:

MATERIAL:

.XX ±0.13 .XXX ±0.05

HOUSING: THERMOPLASTIC POLYESTER, UL94V-0 SHELL: STEEL, NICKEL PLATED CONTACT: COPPER ALLOY, 30µ GOLD PLATING

**OPERATING TEMPERATURE:** 

-55°C ~ 125°C

POWER CONTACT CURRENT RATING: 20A POWER CONTACT SIGNAL CONTACT CURRENT RATING: 5A PER CONTACT SIGNAL CONTACT RESISTANCE:  $10m\Omega$  MAX. **INSULATOR RESISTANCE:** 5000MΩ min. DIELECTRIC WITHSTANDING VOLTAGE:

1000V AC rms

|                                      |                                                                                                                                       | SW REFERENCE NO.: 627 COMBO ASSEMBLY |                               |       |
|--------------------------------------|---------------------------------------------------------------------------------------------------------------------------------------|--------------------------------------|-------------------------------|-------|
|                                      |                                                                                                                                       | DRAWN: C.B                           | DATE: JAN. 01/20 <sup>-</sup> | 19    |
|                                      |                                                                                                                                       | CHECKED:                             | DATE:                         |       |
| EDAC INC                             | THESE DRAWINGS AND SPECIFICATIONS<br>ARE THE PROPERTY OF EDAC INCAND                                                                  | SCALE: (IN C.A.D. 1:1)               | SHEET 1 OF                    | 4     |
| YOUR CONNECTION TO QUALITY & SERVICE | SHALL NOT BE REPRODUCED, OR COPIED<br>OR USED AS THE BASIS FOR THE<br>MANUFACTURE OR SALE OF APPARATUS<br>WITHOUT WRITTEN PERMISSION. | DRAWING NUMBER: 627W17W2622-4N2      |                               | ISSUE |
|                                      |                                                                                                                                       | PART NUMBER: 627W17V                 | V2622-4N2                     | 1     |