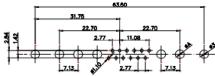

THIS SERIES FULLY CONFORMS TO THE EUROPEAN UNION DIRECTIVES 2011/65/EU FOR RoHS COMPLIANCY.

THIS IS A C.A.D. GENERATED DRAWING TOLERANCE UNLESS OTHERWISE SPECIFIED DO NOT MAKE MANUAL REVISIONS TO MASTER. .X ±0.25 .XX ±0.13 .XXX ±0.05

3W3 / 3WK3

3.30

5W1 Male/Female

7W2 Male/Female

(1)

21W4 Male/Female

|                                                                    | 8W8 Male                          |                                                                                                                                                                                                                                                                                                                                                                                                                                                                                                                                                                                                                                                                                                                                                                                                                                                                                                                                                                                                                                                                                                                                                                                                                                                                                                                                                                                                                                                                                                                                                                                                                                                                                                                                                                                                                                                                                                                                                                                                                                                                                                                                                                                                                                                                                                                                                                                                                                                                                                                                                                                                                                                                                                                                        |                        |                           |         |
|--------------------------------------------------------------------|-----------------------------------|----------------------------------------------------------------------------------------------------------------------------------------------------------------------------------------------------------------------------------------------------------------------------------------------------------------------------------------------------------------------------------------------------------------------------------------------------------------------------------------------------------------------------------------------------------------------------------------------------------------------------------------------------------------------------------------------------------------------------------------------------------------------------------------------------------------------------------------------------------------------------------------------------------------------------------------------------------------------------------------------------------------------------------------------------------------------------------------------------------------------------------------------------------------------------------------------------------------------------------------------------------------------------------------------------------------------------------------------------------------------------------------------------------------------------------------------------------------------------------------------------------------------------------------------------------------------------------------------------------------------------------------------------------------------------------------------------------------------------------------------------------------------------------------------------------------------------------------------------------------------------------------------------------------------------------------------------------------------------------------------------------------------------------------------------------------------------------------------------------------------------------------------------------------------------------------------------------------------------------------------------------------------------------------------------------------------------------------------------------------------------------------------------------------------------------------------------------------------------------------------------------------------------------------------------------------------------------------------------------------------------------------------------------------------------------------------------------------------------------------|------------------------|---------------------------|---------|
|                                                                    |                                   | 33.30<br>5.555<br>1.585<br>1.585<br>1.585<br>1.585<br>1.585<br>1.585<br>1.585<br>1.585<br>1.585<br>1.585<br>1.585<br>1.585<br>1.585<br>1.585<br>1.585<br>1.585<br>1.585<br>1.585<br>1.585<br>1.585<br>1.585<br>1.585<br>1.585<br>1.585<br>1.585<br>1.585<br>1.585<br>1.585<br>1.585<br>1.585<br>1.585<br>1.585<br>1.585<br>1.585<br>1.585<br>1.585<br>1.585<br>1.585<br>1.585<br>1.585<br>1.585<br>1.585<br>1.585<br>1.585<br>1.585<br>1.585<br>1.585<br>1.585<br>1.585<br>1.585<br>1.585<br>1.585<br>1.585<br>1.585<br>1.585<br>1.585<br>1.585<br>1.585<br>1.585<br>1.585<br>1.585<br>1.585<br>1.585<br>1.585<br>1.585<br>1.585<br>1.585<br>1.585<br>1.585<br>1.585<br>1.585<br>1.585<br>1.585<br>1.585<br>1.585<br>1.585<br>1.585<br>1.585<br>1.585<br>1.585<br>1.585<br>1.585<br>1.585<br>1.585<br>1.585<br>1.585<br>1.585<br>1.585<br>1.585<br>1.585<br>1.585<br>1.585<br>1.585<br>1.585<br>1.585<br>1.585<br>1.585<br>1.585<br>1.585<br>1.585<br>1.585<br>1.585<br>1.585<br>1.585<br>1.585<br>1.585<br>1.585<br>1.585<br>1.585<br>1.585<br>1.585<br>1.585<br>1.585<br>1.585<br>1.585<br>1.585<br>1.585<br>1.585<br>1.585<br>1.585<br>1.585<br>1.585<br>1.585<br>1.585<br>1.585<br>1.585<br>1.585<br>1.585<br>1.585<br>1.585<br>1.585<br>1.585<br>1.585<br>1.585<br>1.585<br>1.585<br>1.585<br>1.585<br>1.585<br>1.585<br>1.585<br>1.585<br>1.585<br>1.585<br>1.585<br>1.585<br>1.585<br>1.585<br>1.585<br>1.585<br>1.585<br>1.585<br>1.585<br>1.585<br>1.585<br>1.585<br>1.585<br>1.585<br>1.585<br>1.585<br>1.585<br>1.585<br>1.585<br>1.585<br>1.585<br>1.585<br>1.585<br>1.585<br>1.585<br>1.585<br>1.585<br>1.585<br>1.585<br>1.585<br>1.585<br>1.585<br>1.585<br>1.585<br>1.585<br>1.585<br>1.585<br>1.585<br>1.585<br>1.585<br>1.585<br>1.585<br>1.585<br>1.585<br>1.585<br>1.585<br>1.585<br>1.585<br>1.585<br>1.585<br>1.585<br>1.585<br>1.585<br>1.585<br>1.585<br>1.585<br>1.585<br>1.585<br>1.585<br>1.585<br>1.585<br>1.585<br>1.585<br>1.585<br>1.585<br>1.585<br>1.585<br>1.585<br>1.585<br>1.585<br>1.585<br>1.585<br>1.585<br>1.585<br>1.585<br>1.585<br>1.585<br>1.585<br>1.585<br>1.585<br>1.585<br>1.585<br>1.585<br>1.585<br>1.585<br>1.585<br>1.585<br>1.585<br>1.585<br>1.585<br>1.585<br>1.585<br>1.585<br>1.585<br>1.585<br>1.585<br>1.585<br>1.585<br>1.585<br>1.585<br>1.585<br>1.585<br>1.585<br>1.585<br>1.585<br>1.585<br>1.585<br>1.585<br>1.585<br>1.585<br>1.585<br>1.585<br>1.585<br>1.585<br>1.585<br>1.585<br>1.585<br>1.585<br>1.585<br>1.585<br>1.585<br>1.585<br>1.585<br>1.585<br>1.585<br>1.585<br>1.585<br>1.585<br>1.585<br>1.585<br>1.585<br>1.585<br>1.585<br>1.585<br>1.585<br>1.585<br>1.585<br>1.585<br>1.585<br>1.585<br>1.585<br>1.585<br>1.585<br>1.585<br>1.585<br>1.585<br>1. |                        | 63.50<br>                 | and a   |
|                                                                    |                                   | 11W1 Male/Female                                                                                                                                                                                                                                                                                                                                                                                                                                                                                                                                                                                                                                                                                                                                                                                                                                                                                                                                                                                                                                                                                                                                                                                                                                                                                                                                                                                                                                                                                                                                                                                                                                                                                                                                                                                                                                                                                                                                                                                                                                                                                                                                                                                                                                                                                                                                                                                                                                                                                                                                                                                                                                                                                                                       | 27W2 Male/Femal        | e                         |         |
| CURRENT RATING<br>10A / 2.2<br>20A / 3.3<br>30A / 3.7<br>40A / 4.2 | 8W8 Female                        | 17W2 Male/Female                                                                                                                                                                                                                                                                                                                                                                                                                                                                                                                                                                                                                                                                                                                                                                                                                                                                                                                                                                                                                                                                                                                                                                                                                                                                                                                                                                                                                                                                                                                                                                                                                                                                                                                                                                                                                                                                                                                                                                                                                                                                                                                                                                                                                                                                                                                                                                                                                                                                                                                                                                                                                                                                                                                       | 21W1 Male/Femal        | -<br>                     | A State |
|                                                                    |                                   |                                                                                                                                                                                                                                                                                                                                                                                                                                                                                                                                                                                                                                                                                                                                                                                                                                                                                                                                                                                                                                                                                                                                                                                                                                                                                                                                                                                                                                                                                                                                                                                                                                                                                                                                                                                                                                                                                                                                                                                                                                                                                                                                                                                                                                                                                                                                                                                                                                                                                                                                                                                                                                                                                                                                        |                        | COMBO ASSEMBLY            |         |
|                                                                    | COMBINA                           | ATION D-SUB                                                                                                                                                                                                                                                                                                                                                                                                                                                                                                                                                                                                                                                                                                                                                                                                                                                                                                                                                                                                                                                                                                                                                                                                                                                                                                                                                                                                                                                                                                                                                                                                                                                                                                                                                                                                                                                                                                                                                                                                                                                                                                                                                                                                                                                                                                                                                                                                                                                                                                                                                                                                                                                                                                                            | DRAWN: C.B<br>CHECKED: | DATE: JAN. 01/20<br>DATE: | 019     |
|                                                                    |                                   | THESE DRAWINGS AND SPECIFICATIONS                                                                                                                                                                                                                                                                                                                                                                                                                                                                                                                                                                                                                                                                                                                                                                                                                                                                                                                                                                                                                                                                                                                                                                                                                                                                                                                                                                                                                                                                                                                                                                                                                                                                                                                                                                                                                                                                                                                                                                                                                                                                                                                                                                                                                                                                                                                                                                                                                                                                                                                                                                                                                                                                                                      | SCALE: N.T.S           | SHEET 3 OF                | 4       |
| THIS SERIES FULLY CONFORMS TO<br>THE EUROPEAN UNION DIRECTIVES     | EDAC INC<br>TORONTO, ON<br>CANADA | ARE THE PROPERTY OF EDAC INC.,AND<br>ITARIO SHALL NOT BE REPRODUCED,OR COPIED                                                                                                                                                                                                                                                                                                                                                                                                                                                                                                                                                                                                                                                                                                                                                                                                                                                                                                                                                                                                                                                                                                                                                                                                                                                                                                                                                                                                                                                                                                                                                                                                                                                                                                                                                                                                                                                                                                                                                                                                                                                                                                                                                                                                                                                                                                                                                                                                                                                                                                                                                                                                                                                          |                        | W2622-4N2                 | ISSUE   |