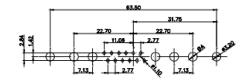

THIS IS A C.A.D. GENERATED DRAWING TOLERANCE UNLESS OTHERWISE SPECIFIED DO NOT MAKE MANUAL REVISIONS TO MASTER. .X ±0.25

25W3 Male

36W4 Female

13W3 Male

13W6 Male

43W2 Male

17W5 Female

.XX ±0.13 .XXX ±0.05

9W4 Female

13W3 Female

43W2 Female

47W1 Female

17W5 Male

COMPLIANT

|                                                                                                   |                                      |                                                                                                                                                                                                                | SW REFERENCE NO.: 627 COMBO ASSEMBLY |            |       |
|---------------------------------------------------------------------------------------------------|--------------------------------------|----------------------------------------------------------------------------------------------------------------------------------------------------------------------------------------------------------------|--------------------------------------|------------|-------|
|                                                                                                   | COMBINATION                          | DRAWN: C.B                                                                                                                                                                                                     | DATE: JAN. 01/2019                   |            |       |
|                                                                                                   |                                      |                                                                                                                                                                                                                | CHECKED:                             | DATE:      |       |
| THIS SERIES FULLY CONFORMS TO<br>THE EUROPEAN UNION DIRECTIVES<br>2011/65/EU FOR RoHS COMPLIANCY. | EDAC INC                             | THESE DRAWINGS AND SPECIFICATIONS<br>ARE THE PROPERTY OF EDAC INC.,AND<br>SHALL NOT BE REPRODUCED,OR COPIED<br>OR USED AS THE BASIS FOR THE<br>MANUFACTURE OR SALE OF APPARATUS<br>WITHOUT WRITTEN PERMISSION. | SCALE: N.T.S                         | SHEET 4 OF | 4     |
|                                                                                                   | YOUR CONNECTION TO QUALITY & SERVICE |                                                                                                                                                                                                                | DRAWING NUMBER: 627W17W2622-4N2      |            | ISSUE |
|                                                                                                   |                                      |                                                                                                                                                                                                                | PART NUMBER: 627W17V                 | V2622-4N2  | 1     |