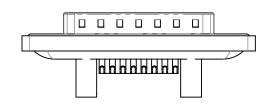

THIS IS A C.A.D. GENERATED DRAWING TOLERANCE UNLESS OTHERWISE SPECIFIED DO NOT MAKE MANUAL REVISIONS TO MASTER. .X ±0.25

**ISSUE NUMBER** ORIGINAL (1)

NOTES:

MATERIAL:

.XX ±0.13 .XXX ±0.05

HOUSING: THERMOPLASTIC POLYESTER, UL94V-0 SHELL: STEEL, NICKEL PLATED CONTACT: COPPER ALLOY, 30µ GOLD PLATING

**OPERATING TEMPERATURE:** 

-55°C ~ 125°C

POWER CONTACT CURRENT RATING: 20A POWER CONTACT SIGNAL CONTACT CURRENT RATING: 5A PER CONTACT SIGNAL CONTACT RESISTANCE:  $10m\Omega$  MAX. **INSULATOR RESISTANCE:** 5000MΩ min. DIELECTRIC WITHSTANDING VOLTAGE:

1000V AC rms

|                                      |                                                                                                                                       | SW REFERENCE NO.: 627 COMBO ASSEMBLY |                               |       |
|--------------------------------------|---------------------------------------------------------------------------------------------------------------------------------------|--------------------------------------|-------------------------------|-------|
|                                      |                                                                                                                                       | DRAWN: C.B                           | DATE: JAN. 01/20 <sup>-</sup> | 19    |
|                                      |                                                                                                                                       | CHECKED:                             | DATE:                         |       |
| EDAC INC                             | THESE DRAWINGS AND SPECIFICATIONS<br>ARE THE PROPERTY OF EDAC INCAND                                                                  | SCALE: (IN C.A.D. 1:1)               | SHEET 1 OF                    | 4     |
| YOUR CONNECTION TO QUALITY & SERVICE | SHALL NOT BE REPRODUCED, OR COPIED<br>OR USED AS THE BASIS FOR THE<br>MANUFACTURE OR SALE OF APPARATUS<br>WITHOUT WRITTEN PERMISSION. | DRAWING NUMBER: 627W17W2622-4N2      |                               | ISSUE |
|                                      |                                                                                                                                       | PART NUMBER: 627W17V                 | V2622-4N2                     | 1     |