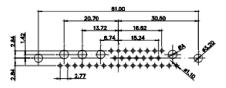

THIS IS A C.A.D. GENERATED DRAWING TOLERANCE UNLESS OTHERWISE SPECIFIED DO NOT MAKE MANUAL REVISIONS TO MASTER. .X ±0.25

**ISSUE NUMBER** ORIGINAL (1)

NOTES:

MATERIAL:

.XX ±0.13 .XXX ±0.05

HOUSING: THERMOPLASTIC POLYESTER, UL94V-0 SHELL: STEEL, NICKEL PLATED CONTACT: COPPER ALLOY, 30µ GOLD PLATING

**OPERATING TEMPERATURE:** 

-55°C ~ 125°C

POWER CONTACT CURRENT RATING: 20A POWER CONTACT SIGNAL CONTACT CURRENT RATING: 5A PER CONTACT SIGNAL CONTACT RESISTANCE:  $10m\Omega$  MAX. **INSULATOR RESISTANCE:** 5000MΩ min. DIELECTRIC WITHSTANDING VOLTAGE:

1000V AC rms

|                                      |                                                                                                                                       | SW REFERENCE NO.: 627 COMBO ASSEMBLY |                               |       |
|--------------------------------------|---------------------------------------------------------------------------------------------------------------------------------------|--------------------------------------|-------------------------------|-------|
|                                      |                                                                                                                                       | DRAWN: C.B                           | DATE: JAN. 01/20 <sup>-</sup> | 19    |
|                                      |                                                                                                                                       | CHECKED:                             | DATE:                         |       |
| EDAC INC                             | THESE DRAWINGS AND SPECIFICATIONS<br>ARE THE PROPERTY OF EDAC INCAND                                                                  | SCALE: (IN C.A.D. 1:1)               | SHEET 1 OF                    | 4     |
| YOUR CONNECTION TO QUALITY & SERVICE | SHALL NOT BE REPRODUCED, OR COPIED<br>OR USED AS THE BASIS FOR THE<br>MANUFACTURE OR SALE OF APPARATUS<br>WITHOUT WRITTEN PERMISSION. | DRAWING NUMBER: 627W17W2622-4N2      |                               | ISSUE |
|                                      |                                                                                                                                       | PART NUMBER: 627W17V                 | V2622-4N2                     | 1     |