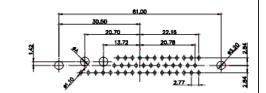

5W5 Male

5W5 Female

2011/65/EU FOR RoHS COMPLIANCY.

| COMBINATION D-SUB                    |                                                                        | SW REFERENCE NO.: 627 COMBO ASSEMBLY |                  |     |  |
|--------------------------------------|------------------------------------------------------------------------|--------------------------------------|------------------|-----|--|
|                                      |                                                                        | DRAWN: C.B                           | DATE: JAN. 01/20 | )19 |  |
|                                      |                                                                        | CHECKED:                             | DATE:            |     |  |
| EDAC INC                             | THESE DRAWINGS AND SPECIFICATIONS<br>ARE THE PROPERTY OF EDAC INC.,AND | SCALE: N.T.S                         | SHEET 3 OF       | 4   |  |
| TORONTO, ONTARIO<br>CANADA           | SHALL NOT BE REPRODUCED, OR COPIED<br>OR USED AS THE BASIS FOR THE     | DRAWING NUMBER: 627W17               | 7W2622-4N2 IS    |     |  |
| YOUR CONNECTION TO QUALITY & SERVICE | MANUFACTURE OR SALE OF APPARATUS<br>WITHOUT WRITTEN PERMISSION.        | PART NUMBER: 627W17                  | W2622-4N2        | 1   |  |