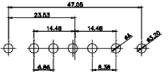

3W3 / 3WK3

3.30

5W1 Male/Female

7W2 Male/Female

(1)

21W4 Male/Female

|                                                                    | 8W8 Male                          |                                                                                                                                                                                                                                                                                                                                                                                                                                                                                                                                                                                                                                                                                                                                                                                                                                                                                                                                                                                                                                                                                                                                                                                                                                                                                                                                                                                                                                                                                                                                                                                                                                                                                                                                                                                                                                                                                                                                                                                                                                                                                                                                                                                                                                                                                                                                                                                                                                                                                                                                                                                                                                                                                                                                        |                        |                           |         |
|--------------------------------------------------------------------|-----------------------------------|----------------------------------------------------------------------------------------------------------------------------------------------------------------------------------------------------------------------------------------------------------------------------------------------------------------------------------------------------------------------------------------------------------------------------------------------------------------------------------------------------------------------------------------------------------------------------------------------------------------------------------------------------------------------------------------------------------------------------------------------------------------------------------------------------------------------------------------------------------------------------------------------------------------------------------------------------------------------------------------------------------------------------------------------------------------------------------------------------------------------------------------------------------------------------------------------------------------------------------------------------------------------------------------------------------------------------------------------------------------------------------------------------------------------------------------------------------------------------------------------------------------------------------------------------------------------------------------------------------------------------------------------------------------------------------------------------------------------------------------------------------------------------------------------------------------------------------------------------------------------------------------------------------------------------------------------------------------------------------------------------------------------------------------------------------------------------------------------------------------------------------------------------------------------------------------------------------------------------------------------------------------------------------------------------------------------------------------------------------------------------------------------------------------------------------------------------------------------------------------------------------------------------------------------------------------------------------------------------------------------------------------------------------------------------------------------------------------------------------------|------------------------|---------------------------|---------|
|                                                                    |                                   | 33.30<br>5.555<br>1.585<br>1.585<br>1.585<br>1.585<br>1.585<br>1.585<br>1.585<br>1.585<br>1.585<br>1.585<br>1.585<br>1.585<br>1.585<br>1.585<br>1.585<br>1.585<br>1.585<br>1.585<br>1.585<br>1.585<br>1.585<br>1.585<br>1.585<br>1.585<br>1.585<br>1.585<br>1.585<br>1.585<br>1.585<br>1.585<br>1.585<br>1.585<br>1.585<br>1.585<br>1.585<br>1.585<br>1.585<br>1.585<br>1.585<br>1.585<br>1.585<br>1.585<br>1.585<br>1.585<br>1.585<br>1.585<br>1.585<br>1.585<br>1.585<br>1.585<br>1.585<br>1.585<br>1.585<br>1.585<br>1.585<br>1.585<br>1.585<br>1.585<br>1.585<br>1.585<br>1.585<br>1.585<br>1.585<br>1.585<br>1.585<br>1.585<br>1.585<br>1.585<br>1.585<br>1.585<br>1.585<br>1.585<br>1.585<br>1.585<br>1.585<br>1.585<br>1.585<br>1.585<br>1.585<br>1.585<br>1.585<br>1.585<br>1.585<br>1.585<br>1.585<br>1.585<br>1.585<br>1.585<br>1.585<br>1.585<br>1.585<br>1.585<br>1.585<br>1.585<br>1.585<br>1.585<br>1.585<br>1.585<br>1.585<br>1.585<br>1.585<br>1.585<br>1.585<br>1.585<br>1.585<br>1.585<br>1.585<br>1.585<br>1.585<br>1.585<br>1.585<br>1.585<br>1.585<br>1.585<br>1.585<br>1.585<br>1.585<br>1.585<br>1.585<br>1.585<br>1.585<br>1.585<br>1.585<br>1.585<br>1.585<br>1.585<br>1.585<br>1.585<br>1.585<br>1.585<br>1.585<br>1.585<br>1.585<br>1.585<br>1.585<br>1.585<br>1.585<br>1.585<br>1.585<br>1.585<br>1.585<br>1.585<br>1.585<br>1.585<br>1.585<br>1.585<br>1.585<br>1.585<br>1.585<br>1.585<br>1.585<br>1.585<br>1.585<br>1.585<br>1.585<br>1.585<br>1.585<br>1.585<br>1.585<br>1.585<br>1.585<br>1.585<br>1.585<br>1.585<br>1.585<br>1.585<br>1.585<br>1.585<br>1.585<br>1.585<br>1.585<br>1.585<br>1.585<br>1.585<br>1.585<br>1.585<br>1.585<br>1.585<br>1.585<br>1.585<br>1.585<br>1.585<br>1.585<br>1.585<br>1.585<br>1.585<br>1.585<br>1.585<br>1.585<br>1.585<br>1.585<br>1.585<br>1.585<br>1.585<br>1.585<br>1.585<br>1.585<br>1.585<br>1.585<br>1.585<br>1.585<br>1.585<br>1.585<br>1.585<br>1.585<br>1.585<br>1.585<br>1.585<br>1.585<br>1.585<br>1.585<br>1.585<br>1.585<br>1.585<br>1.585<br>1.585<br>1.585<br>1.585<br>1.585<br>1.585<br>1.585<br>1.585<br>1.585<br>1.585<br>1.585<br>1.585<br>1.585<br>1.585<br>1.585<br>1.585<br>1.585<br>1.585<br>1.585<br>1.585<br>1.585<br>1.585<br>1.585<br>1.585<br>1.585<br>1.585<br>1.585<br>1.585<br>1.585<br>1.585<br>1.585<br>1.585<br>1.585<br>1.585<br>1.585<br>1.585<br>1.585<br>1.585<br>1.585<br>1.585<br>1.585<br>1.585<br>1.585<br>1.585<br>1.585<br>1.585<br>1.585<br>1.585<br>1.585<br>1.585<br>1.585<br>1.585<br>1.585<br>1.585<br>1.585<br>1.585<br>1.585<br>1.585<br>1.585<br>1.585<br>1.585<br>1.585<br>1.585<br>1.585<br>1.585<br>1.585<br>1.585<br>1.585<br>1.585<br>1.585<br>1.585<br>1.585<br>1.585<br>1.585<br>1.585<br>1.585<br>1. |                        | 63.50<br>                 | and a   |
|                                                                    |                                   | 11W1 Male/Female                                                                                                                                                                                                                                                                                                                                                                                                                                                                                                                                                                                                                                                                                                                                                                                                                                                                                                                                                                                                                                                                                                                                                                                                                                                                                                                                                                                                                                                                                                                                                                                                                                                                                                                                                                                                                                                                                                                                                                                                                                                                                                                                                                                                                                                                                                                                                                                                                                                                                                                                                                                                                                                                                                                       | 27W2 Male/Femal        | e                         |         |
| CURRENT RATING<br>10A / 2.2<br>20A / 3.3<br>30A / 3.7<br>40A / 4.2 | 8W8 Female                        | 17W2 Male/Female                                                                                                                                                                                                                                                                                                                                                                                                                                                                                                                                                                                                                                                                                                                                                                                                                                                                                                                                                                                                                                                                                                                                                                                                                                                                                                                                                                                                                                                                                                                                                                                                                                                                                                                                                                                                                                                                                                                                                                                                                                                                                                                                                                                                                                                                                                                                                                                                                                                                                                                                                                                                                                                                                                                       | 21W1 Male/Femal        | -<br>                     | A State |
|                                                                    |                                   |                                                                                                                                                                                                                                                                                                                                                                                                                                                                                                                                                                                                                                                                                                                                                                                                                                                                                                                                                                                                                                                                                                                                                                                                                                                                                                                                                                                                                                                                                                                                                                                                                                                                                                                                                                                                                                                                                                                                                                                                                                                                                                                                                                                                                                                                                                                                                                                                                                                                                                                                                                                                                                                                                                                                        |                        | COMBO ASSEMBLY            |         |
|                                                                    | COMBINA                           | ATION D-SUB                                                                                                                                                                                                                                                                                                                                                                                                                                                                                                                                                                                                                                                                                                                                                                                                                                                                                                                                                                                                                                                                                                                                                                                                                                                                                                                                                                                                                                                                                                                                                                                                                                                                                                                                                                                                                                                                                                                                                                                                                                                                                                                                                                                                                                                                                                                                                                                                                                                                                                                                                                                                                                                                                                                            | DRAWN: C.B<br>CHECKED: | DATE: JAN. 01/20<br>DATE: | 019     |
|                                                                    |                                   | THESE DRAWINGS AND SPECIFICATIONS                                                                                                                                                                                                                                                                                                                                                                                                                                                                                                                                                                                                                                                                                                                                                                                                                                                                                                                                                                                                                                                                                                                                                                                                                                                                                                                                                                                                                                                                                                                                                                                                                                                                                                                                                                                                                                                                                                                                                                                                                                                                                                                                                                                                                                                                                                                                                                                                                                                                                                                                                                                                                                                                                                      | SCALE: N.T.S           | SHEET 3 OF                | 4       |
| THIS SERIES FULLY CONFORMS TO<br>THE EUROPEAN UNION DIRECTIVES     | EDAC INC<br>TORONTO, ON<br>CANADA | ARE THE PROPERTY OF EDAC INC.,AND<br>ITARIO SHALL NOT BE REPRODUCED,OR COPIED                                                                                                                                                                                                                                                                                                                                                                                                                                                                                                                                                                                                                                                                                                                                                                                                                                                                                                                                                                                                                                                                                                                                                                                                                                                                                                                                                                                                                                                                                                                                                                                                                                                                                                                                                                                                                                                                                                                                                                                                                                                                                                                                                                                                                                                                                                                                                                                                                                                                                                                                                                                                                                                          |                        | W2622-4N2                 | ISSUE   |