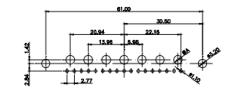

TION TO QUALITY & SERVICE | SHALL NOT BE REPRODUCED, OR COPIED<br>OR USED AS THE BASIS FOR THE<br>MANUFACTURE OR SALE OF APPARATUS<br>WITHOUT WRITTEN PERMISSION. | DRAWING NUMBER: 627W17W2622-4N2      |                               | ISSUE |
|                                      |                                                                                                                                       | PART NUMBER: 627W17V                 | V2622-4N2                     | 1     |





THIS SERIES FULLY CONFORMS TO THE EUROPEAN UNION DIRECTIVES 2011/65/EU FOR RoHS COMPLIANCY.



THIS IS A C.A.D. GENERATED DRAWING TOLERANCE UNLESS OTHERWISE SPECIFIED DO NOT MAKE MANUAL REVISIONS TO MASTER. .X ±0.25 .XX ±0.13 .XXX ±0.05





3W3 / 3WK3

3.30

5W1 Male/Female

7W2 Male/Female





(1)

21W4 Male/Female

|                                                                    | 8W8 Male                          |