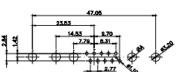

5W5 Male

5W5 Female

2011/65/EU FOR RoHS COMPLIANCY.

| COMBINATION D-SUB                    |                                                                        | SW REFERENCE NO.: 627 COMBO ASSEMBLY |                  |     |  |
|--------------------------------------|------------------------------------------------------------------------|--------------------------------------|------------------|-----|--|
|                                      |                                                                        | DRAWN: C.B                           | DATE: JAN. 01/20 | )19 |  |
|                                      |                                                                        | CHECKED:                             | DATE:            |     |  |
| EDAC INC                             | THESE DRAWINGS AND SPECIFICATIONS<br>ARE THE PROPERTY OF EDAC INC.,AND | SCALE: N.T.S                         | SHEET 3 OF       | 4   |  |
| TORONTO, ONTARIO<br>CANADA           | SHALL NOT BE REPRODUCED, OR COPIED<br>OR USED AS THE BASIS FOR THE     | DRAWING NUMBER: 627W17               | 7W2622-4N2 IS    |     |  |
| YOUR CONNECTION TO QUALITY & SERVICE | MANUFACTURE OR SALE OF APPARATUS<br>WITHOUT WRITTEN PERMISSION.        | PART NUMBER: 627W17                  | W2622-4N2        | 1   |  |

THIS IS A C.A.D. GENERATED DRAWING TOLERANCE UNLESS OTHERWISE SPECIFIED DO NOT MAKE MANUAL REVISIONS TO MASTER. .X ±0.25

25W3 Male

36W4 Female

13W3 Male

13W6 Male

43W2 Male

17W5 Female

.XX ±0.13 .XXX ±0.05