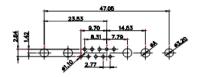

3W3 / 3WK3

3.30

5W1 Male/Female

7W2 Male/Female

(1)

21W4 Male/Female

|                                                                    | 8W8 Male                          |                                                                                                                                                                                                                                                                                                                                                                                                                                                                                                                                                                                                                                                                                                                                                                                                                                                                                                                                                                                                                                                                                                                                                                                                                                                                                                                                                                                                                                                                                                                                                                                                                                                                                                                                                                                                                                                                                                                                                                                                                                                                                                                                                                                                                                                                                                                                                                                                                                                                                                                                                                                                                                                                                                                                        |                        |                           |         |
|--------------------------------------------------------------------|-----------------------------------|----------------------------------------------------------------------------------------------------------------------------------------------------------------------------------------------------------------------------------------------------------------------------------------------------------------------------------------------------------------------------------------------------------------------------------------------------------------------------------------------------------------------------------------------------------------------------------------------------------------------------------------------------------------------------------------------------------------------------------------------------------------------------------------------------------------------------------------------------------------------------------------------------------------------------------------------------------------------------------------------------------------------------------------------------------------------------------------------------------------------------------------------------------------------------------------------------------------------------------------------------------------------------------------------------------------------------------------------------------------------------------------------------------------------------------------------------------------------------------------------------------------------------------------------------------------------------------------------------------------------------------------------------------------------------------------------------------------------------------------------------------------------------------------------------------------------------------------------------------------------------------------------------------------------------------------------------------------------------------------------------------------------------------------------------------------------------------------------------------------------------------------------------------------------------------------------------------------------------------------------------------------------------------------------------------------------------------------------------------------------------------------------------------------------------------------------------------------------------------------------------------------------------------------------------------------------------------------------------------------------------------------------------------------------------------------------------------------------------------------|------------------------|---------------------------|---------|
|                                                                    |                                   | 33.30<br>5.555<br>1.585<br>1.585<br>1.585<br>1.585<br>1.585<br>1.585<br>1.585<br>1.585<br>1.585<br>1.585<br>1.585<br>1.585<br>1.585<br>1.585<br>1.585<br>1.585<br>1.585<br>1.585<br>1.585<br>1.585<br>1.585<br>1.585<br>1.585<br>1.585<br>1.585<br>1.585<br>1.585<br>1.585<br>1.585<br>1.585<br>1.585<br>1.585<br>1.585<br>1.585<br>1.585<br>1.585<br>1.585<br>1.585<br>1.585<br>1.585<br>1.585<br>1.585<br>1.585<br>1.585<br>1.585<br>1.585<br>1.585<br>1.585<br>1.585<br>1.585<br>1.585<br>1.585<br>1.585<br>1.585<br>1.585<br>1.585<br>1.585<br>1.585<br>1.585<br>1.585<br>1.585<br>1.585<br>1.585<br>1.585<br>1.585<br>1.585<br>1.585<br>1.585<br>1.585<br>1.585<br>1.585<br>1.585<br>1.585<br>1.585<br>1.585<br>1.585<br>1.585<br>1.585<br>1.585<br>1.585<br>1.585<br>1.585<br>1.585<br>1.585<br>1.585<br>1.585<br>1.585<br>1.585<br>1.585<br>1.585<br>1.585<br>1.585<br>1.585<br>1.585<br>1.585<br>1.585<br>1.585<br>1.585<br>1.585<br>1.585<br>1.585<br>1.585<br>1.585<br>1.585<br>1.585<br>1.585<br>1.585<br>1.585<br>1.585<br>1.585<br>1.585<br>1.585<br>1.585<br>1.585<br>1.585<br>1.585<br>1.585<br>1.585<br>1.585<br>1.585<br>1.585<br>1.585<br>1.585<br>1.585<br>1.585<br>1.585<br>1.585<br>1.585<br>1.585<br>1.585<br>1.585<br>1.585<br>1.585<br>1.585<br>1.585<br>1.585<br>1.585<br>1.585<br>1.585<br>1.585<br>1.585<br>1.585<br>1.585<br>1.585<br>1.585<br>1.585<br>1.585<br>1.585<br>1.585<br>1.585<br>1.585<br>1.585<br>1.585<br>1.585<br>1.585<br>1.585<br>1.585<br>1.585<br>1.585<br>1.585<br>1.585<br>1.585<br>1.585<br>1.585<br>1.585<br>1.585<br>1.585<br>1.585<br>1.585<br>1.585<br>1.585<br>1.585<br>1.585<br>1.585<br>1.585<br>1.585<br>1.585<br>1.585<br>1.585<br>1.585<br>1.585<br>1.585<br>1.585<br>1.585<br>1.585<br>1.585<br>1.585<br>1.585<br>1.585<br>1.585<br>1.585<br>1.585<br>1.585<br>1.585<br>1.585<br>1.585<br>1.585<br>1.585<br>1.585<br>1.585<br>1.585<br>1.585<br>1.585<br>1.585<br>1.585<br>1.585<br>1.585<br>1.585<br>1.585<br>1.585<br>1.585<br>1.585<br>1.585<br>1.585<br>1.585<br>1.585<br>1.585<br>1.585<br>1.585<br>1.585<br>1.585<br>1.585<br>1.585<br>1.585<br>1.585<br>1.585<br>1.585<br>1.585<br>1.585<br>1.585<br>1.585<br>1.585<br>1.585<br>1.585<br>1.585<br>1.585<br>1.585<br>1.585<br>1.585<br>1.585<br>1.585<br>1.585<br>1.585<br>1.585<br>1.585<br>1.585<br>1.585<br>1.585<br>1.585<br>1.585<br>1.585<br>1.585<br>1.585<br>1.585<br>1.585<br>1.585<br>1.585<br>1.585<br>1.585<br>1.585<br>1.585<br>1.585<br>1.585<br>1.585<br>1.585<br>1.585<br>1.585<br>1.585<br>1.585<br>1.585<br>1.585<br>1.585<br>1.585<br>1.585<br>1.585<br>1.585<br>1.585<br>1.585<br>1.585<br>1.585<br>1.585<br>1.585<br>1.585<br>1.585<br>1.585<br>1.585<br>1.585<br>1.585<br>1.585<br>1.585<br>1. |                        | 63.50<br>                 | and a   |
|                                                                    |                                   | 11W1 Male/Female                                                                                                                                                                                                                                                                                                                                                                                                                                                                                                                                                                                                                                                                                                                                                                                                                                                                                                                                                                                                                                                                                                                                                                                                                                                                                                                                                                                                                                                                                                                                                                                                                                                                                                                                                                                                                                                                                                                                                                                                                                                                                                                                                                                                                                                                                                                                                                                                                                                                                                                                                                                                                                                                                                                       | 27W2 Male/Femal        | e                         |         |
| CURRENT RATING<br>10A / 2.2<br>20A / 3.3<br>30A / 3.7<br>40A / 4.2 | 8W8 Female                        | 17W2 Male/Female                                                                                                                                                                                                                                                                                                                                                                                                                                                                                                                                                                                                                                                                                                                                                                                                                                                                                                                                                                                                                                                                                                                                                                                                                                                                                                                                                                                                                                                                                                                                                                                                                                                                                                                                                                                                                                                                                                                                                                                                                                                                                                                                                                                                                                                                                                                                                                                                                                                                                                                                                                                                                                                                                                                       | 21W1 Male/Femal        | -<br>                     | A State |
|                                                                    |                                   |                                                                                                                                                                                                                                                                                                                                                                                                                                                                                                                                                                                                                                                                                                                                                                                                                                                                                                                                                                                                                                                                                                                                                                                                                                                                                                                                                                                                                                                                                                                                                                                                                                                                                                                                                                                                                                                                                                                                                                                                                                                                                                                                                                                                                                                                                                                                                                                                                                                                                                                                                                                                                                                                                                                                        |                        | COMBO ASSEMBLY            |         |
|                                                                    | COMBINA                           | ATION D-SUB                                                                                                                                                                                                                                                                                                                                                                                                                                                                                                                                                                                                                                                                                                                                                                                                                                                                                                                                                                                                                                                                                                                                                                                                                                                                                                                                                                                                                                                                                                                                                                                                                                                                                                                                                                                                                                                                                                                                                                                                                                                                                                                                                                                                                                                                                                                                                                                                                                                                                                                                                                                                                                                                                                                            | DRAWN: C.B<br>CHECKED: | DATE: JAN. 01/20<br>DATE: | 019     |
|                                                                    |                                   | THESE DRAWINGS AND SPECIFICATIONS                                                                                                                                                                                                                                                                                                                                                                                                                                                                                                                                                                                                                                                                                                                                                                                                                                                                                                                                                                                                                                                                                                                                                                                                                                                                                                                                                                                                                                                                                                                                                                                                                                                                                                                                                                                                                                                                                                                                                                                                                                                                                                                                                                                                                                                                                                                                                                                                                                                                                                                                                                                                                                                                                                      | SCALE: N.T.S           | SHEET 3 OF                | 4       |
| THIS SERIES FULLY CONFORMS TO<br>THE EUROPEAN UNION DIRECTIVES     | EDAC INC<br>TORONTO, ON<br>CANADA | ARE THE PROPERTY OF EDAC INC.,AND<br>ITARIO SHALL NOT BE REPRODUCED,OR COPIED                                                                                                                                                                                                                                                                                                                                                                                                                                                                                                                                                                                                                                                                                                                                                                                                                                                                                                                                                                                                                                                                                                                                                                                                                                                                                                                                                                                                                                                                                                                                                                                                                                                                                                                                                                                                                                                                                                                                                                                                                                                                                                                                                                                                                                                                                                                                                                                                                                                                                                                                                                                                                                                          |                        | W2622-4N2                 | ISSUE   |