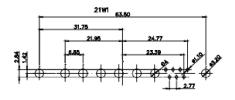

4

ISSUE

1

|                                                  |                                              | STA .               | × 2<br>→ 1.32<br>→ 1.32                                                                                                                                                                                                                                                                                                                                                                                                                                                                                                                                                                                                                                                                                                                                                                                                                                                                                                                                                                                                                                                                                                                                                                                                                                                                                                                                                                                                                                                                                                                                                                                                                                                                                                                                                                                                                                                                                                                                                                                                                                                                                                                                                                                                                                                                                                                                                                                                                                                                                                                                                                                                                                                                                                            | ¥77                                                                                         |
|--------------------------------------------------|----------------------------------------------|---------------------|----------------------------------------------------------------------------------------------------------------------------------------------------------------------------------------------------------------------------------------------------------------------------------------------------------------------------------------------------------------------------------------------------------------------------------------------------------------------------------------------------------------------------------------------------------------------------------------------------------------------------------------------------------------------------------------------------------------------------------------------------------------------------------------------------------------------------------------------------------------------------------------------------------------------------------------------------------------------------------------------------------------------------------------------------------------------------------------------------------------------------------------------------------------------------------------------------------------------------------------------------------------------------------------------------------------------------------------------------------------------------------------------------------------------------------------------------------------------------------------------------------------------------------------------------------------------------------------------------------------------------------------------------------------------------------------------------------------------------------------------------------------------------------------------------------------------------------------------------------------------------------------------------------------------------------------------------------------------------------------------------------------------------------------------------------------------------------------------------------------------------------------------------------------------------------------------------------------------------------------------------------------------------------------------------------------------------------------------------------------------------------------------------------------------------------------------------------------------------------------------------------------------------------------------------------------------------------------------------------------------------------------------------------------------------------------------------------------------------------------------------------------------------------------------------------------------------------------|---------------------------------------------------------------------------------------------|
|                                                  |                                              | 11 <mark>W</mark> 1 | Male/Female                                                                                                                                                                                                                                                                                                                                                                                                                                                                                                                                                                                                                                                                                                                                                                                                                                                                                                                                                                                                                                                                                                                                                                                                                                                                                                                                                                                                                                                                                                                                                                                                                                                                                                                                                                                                                                                                                                                                                                                                                                                                                                                                                                                                                                                                                                                                                                                                                                                                                                                                                                                                                                                                                                                                                                                                                            | 27W2 M                                                                                      |
| 8W8 Fem                                          |                                              | AND STOR            | 33.30<br>16.65<br>9.70<br>4.31<br>9.70<br>4.31<br>9.70<br>4.31<br>9.70<br>4.31<br>9.70<br>4.31<br>9.70<br>4.31<br>9.70<br>4.31<br>9.70<br>4.31<br>9.70<br>4.31<br>9.70<br>4.31<br>9.70<br>4.31<br>9.70<br>4.31<br>9.70<br>4.31<br>9.70<br>4.31<br>9.70<br>4.31<br>9.70<br>4.31<br>9.70<br>4.31<br>9.70<br>4.31<br>9.70<br>4.31<br>9.70<br>4.31<br>9.70<br>4.31<br>9.70<br>4.31<br>9.70<br>4.31<br>9.70<br>4.31<br>9.70<br>4.31<br>9.70<br>4.31<br>9.70<br>4.31<br>9.70<br>4.31<br>9.70<br>4.31<br>9.70<br>4.31<br>9.70<br>4.31<br>9.70<br>4.31<br>9.70<br>4.31<br>9.70<br>4.31<br>9.70<br>4.31<br>9.70<br>4.31<br>9.70<br>4.31<br>9.70<br>4.31<br>9.70<br>4.31<br>9.70<br>4.31<br>9.70<br>4.31<br>9.70<br>9.70<br>4.31<br>9.70<br>4.31<br>9.70<br>4.31<br>9.70<br>4.31<br>9.70<br>4.31<br>9.70<br>9.70<br>9.70<br>9.70<br>9.70<br>9.70<br>9.70<br>9.70<br>9.70<br>9.70<br>9.70<br>9.70<br>9.70<br>9.70<br>9.70<br>9.70<br>9.70<br>9.70<br>9.70<br>9.70<br>9.70<br>9.70<br>9.70<br>9.70<br>9.70<br>9.70<br>9.70<br>9.70<br>9.70<br>9.70<br>9.70<br>9.70<br>9.70<br>9.70<br>9.70<br>9.70<br>9.70<br>9.70<br>9.70<br>9.70<br>9.70<br>9.70<br>9.70<br>9.70<br>9.70<br>9.70<br>9.70<br>9.70<br>9.70<br>9.70<br>9.70<br>9.70<br>9.70<br>9.70<br>9.70<br>9.70<br>9.70<br>9.70<br>9.70<br>9.70<br>9.70<br>9.70<br>9.70<br>9.70<br>9.70<br>9.70<br>9.70<br>9.70<br>9.70<br>9.70<br>9.70<br>9.70<br>9.70<br>9.70<br>9.70<br>9.70<br>9.70<br>9.70<br>9.70<br>9.70<br>9.70<br>9.70<br>9.70<br>9.70<br>9.70<br>9.70<br>9.70<br>9.70<br>9.70<br>9.70<br>9.70<br>9.70<br>9.70<br>9.70<br>9.70<br>9.70<br>9.70<br>9.70<br>9.70<br>9.70<br>9.70<br>9.70<br>9.70<br>9.70<br>9.70<br>9.70<br>9.70<br>9.70<br>9.70<br>9.70<br>9.70<br>9.70<br>9.70<br>9.70<br>9.70<br>9.70<br>9.70<br>9.70<br>9.70<br>9.70<br>9.70<br>9.70<br>9.70<br>9.70<br>9.70<br>9.70<br>9.70<br>9.70<br>9.70<br>9.70<br>9.70<br>9.70<br>9.70<br>9.70<br>9.70<br>9.70<br>9.70<br>9.70<br>9.70<br>9.70<br>9.70<br>9.70<br>9.70<br>9.70<br>9.70<br>9.70<br>9.70<br>9.70<br>9.70<br>9.70<br>9.70<br>9.70<br>9.70<br>9.70<br>9.70<br>9.70<br>9.70<br>9.70<br>9.70<br>9.70<br>9.70<br>9.70<br>9.70<br>9.70<br>9.70<br>9.70<br>9.70<br>9.70<br>9.70<br>9.70<br>9.70<br>9.70<br>9.70<br>9.70<br>9.70<br>9.70<br>9.70<br>9.70<br>9.70<br>9.70<br>9.70<br>9.70<br>9.70<br>9.70<br>9.70<br>9.70<br>9.70<br>9.70<br>9.70<br>9.70<br>9.70<br>9.70<br>9.70<br>9.70<br>9.70<br>9.70<br>9.70<br>9.70<br>9.70<br>9.70<br>9.70<br>9.70<br>9.70<br>9.70<br>9.70<br>9.70<br>9.70<br>9.70<br>9.70<br>9.70<br>9.70<br>9.70<br>9.70<br>9.70<br>9.70<br>9.70<br>9.70<br>9.70<br>9.70<br>9.70<br>9.70<br>9.70<br>9.70<br>9.70<br>9.70<br>9.70<br>9.70<br>9.70<br>9.70<br>9.70<br>9.70<br>9.70<br>9.70<br>9.70<br>9.70<br>9.70<br>9.70<br>9.70<br>9.70<br>9.70<br>9.70<br>9.70<br>9.70<br>9.70<br>9.70<br>9.70 | 1<br>1<br>1<br>1<br>1<br>1<br>1<br>1<br>1<br>1<br>1<br>1<br>1<br>1<br>1<br>1<br>1<br>1<br>1 |
| +                                                | 19-301 1-1-1-1-1-1-1-1-1-1-1-1-1-1-1-1-1-1-1 | 17W2                | Male/Female                                                                                                                                                                                                                                                                                                                                                                                                                                                                                                                                                                                                                                                                                                                                                                                                                                                                                                                                                                                                                                                                                                                                                                                                                                                                                                                                                                                                                                                                                                                                                                                                                                                                                                                                                                                                                                                                                                                                                                                                                                                                                                                                                                                                                                                                                                                                                                                                                                                                                                                                                                                                                                                                                                                                                                                                                            | 21W1 M                                                                                      |
| CURRENT RATING / ØA                              |                                              |                     |                                                                                                                                                                                                                                                                                                                                                                                                                                                                                                                                                                                                                                                                                                                                                                                                                                                                                                                                                                                                                                                                                                                                                                                                                                                                                                                                                                                                                                                                                                                                                                                                                                                                                                                                                                                                                                                                                                                                                                                                                                                                                                                                                                                                                                                                                                                                                                                                                                                                                                                                                                                                                                                                                                                                                                                                                                        |                                                                                             |
| 10A / 2.2<br>20A / 3.3<br>30A / 3.7<br>40A / 4.2 |                                              | 284                 | 47.05<br>23.03<br>                                                                                                                                                                                                                                                                                                                                                                                                                                                                                                                                                                                                                                                                                                                                                                                                                                                                                                                                                                                                                                                                                                                                                                                                                                                                                                                                                                                                                                                                                                                                                                                                                                                                                                                                                                                                                                                                                                                                                                                                                                                                                                                                                                                                                                                                                                                                                                                                                                                                                                                                                                                                                                                                                                                                                                                                                     | 87<br>87                                                                                    |
|                                                  |                                              |                     |                                                                                                                                                                                                                                                                                                                                                                                                                                                                                                                                                                                                                                                                                                                                                                                                                                                                                                                                                                                                                                                                                                                                                                                                                                                                                                                                                                                                                                                                                                                                                                                                                                                                                                                                                                                                                                                                                                                                                                                                                                                                                                                                                                                                                                                                                                                                                                                                                                                                                                                                                                                                                                                                                                                                                                                                                                        | SW REFERENCE NO.:                                                                           |
|                                                  | COMBINATION D-SUB                            |                     |                                                                                                                                                                                                                                                                                                                                                                                                                                                                                                                                                                                                                                                                                                                                                                                                                                                                                                                                                                                                                                                                                                                                                                                                                                                                                                                                                                                                                                                                                                                                                                                                                                                                                                                                                                                                                                                                                                                                                                                                                                                                                                                                                                                                                                                                                                                                                                                                                                                                                                                                                                                                                                                                                                                                                                                                                                        | DRAWN: C.B                                                                                  |
|                                                  |                                              |                     |                                                                                                                                                                                                                                                                                                                                                                                                                                                                                                                                                                                                                                                                                                                                                                                                                                                                                                                                                                                                                                                                                                                                                                                                                                                                                                                                                                                                                                                                                                                                                                                                                                                                                                                                                                                                                                                                                                                                                                                                                                                                                                                                                                                                                                                                                                                                                                                                                                                                                                                                                                                                                                                                                                                                                                                                                                        | CHECKED:                                                                                    |
| ES FULLY CONFORMS TO                             |                                              |                     | THESE DRAWINGS AND SPECIFICATIONS<br>ARE THE PROPERTY OF EDAC INC.,AND                                                                                                                                                                                                                                                                                                                                                                                                                                                                                                                                                                                                                                                                                                                                                                                                                                                                                                                                                                                                                                                                                                                                                                                                                                                                                                                                                                                                                                                                                                                                                                                                                                                                                                                                                                                                                                                                                                                                                                                                                                                                                                                                                                                                                                                                                                                                                                                                                                                                                                                                                                                                                                                                                                                                                                 | SCALE: N.T.S                                                                                |