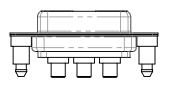

THIS IS A C.A.D. GENERATED DRAWING DO NOT MAKE MANUAL REVISIONS TO MASTER.

ISSUE NUMBER

(1)

MATERIAL: HOUSING: THERMOPLASTIC POLYESTER, UL94V-0 SHELL: STEEL, Sn or Ni PLATED CONTACT: COPPER ALLOY SEE ORDERING GUIDE FOR PLATING

OPERATING TEMPERATURE: -55°C ~ 125°C

SIGNAL CONTACT CURRENT RATING: 5A PER CONTACT SIGNAL CONTACT RESISTANCE: 10mΩ MAX. INSULATOR RESISTANCE: 5000MΩ min. DIELECTRIC WITHSTANDING VOLTAGE: 1000V AC rms

|     |                                    | SW REFERENCE NO.: 628 COMBO ASSEMBLY                                                                                                  |                                 |            |       |
|-----|------------------------------------|---------------------------------------------------------------------------------------------------------------------------------------|---------------------------------|------------|-------|
|     | COMBINATION                        | DRAWN: C.B                                                                                                                            | DATE: JAN. 01/20                | 19         |       |
|     |                                    | CHECKED:                                                                                                                              | DATE:                           |            |       |
|     | EDAC INC                           | THESE DRAWINGS AND SPECIFICATIONS<br>ARE THE PROPERTY OF EDAC INC.,AND                                                                | SCALE: (IN C.A.D. 1:1)          | SHEET 1 OF | 4     |
|     | TORONTO, ONTARIO<br>CANADA         | SHALL NOT BE REPRODUCED, OR COPIED<br>OR USED AS THE BASIS FOR THE<br>MANUFACTURE OR SALE OF APPARATUS<br>WITHOUT WRITTEN PERMISSION. | DRAWING NUMBER: 628-3WK3624-4ND |            | ISSUE |
| YOU | JR CONNECTION TO QUALITY & SERVICE |                                                                                                                                       | PART NUMBER: 628-3WK            | 3624-4ND   | 1     |

THIS SERIES FULLY CONFORMS TO THE EUROPEAN UNION DIRECTIVES 2011/65/EU FOR RoHS COMPLIANCY. NOTES:

THIS IS A C.A.D. GENERATED DRAWING TOLERANCE UNLESS OTHERWISE SPECIFIED DO NOT MAKE MANUAL REVISIONS TO MASTER. .X ±0.25 .XX ±0.13 .XXX ±0.05