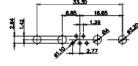

(1)

5W5 Female

3W3 / 3WK3

5W1 Male/Female

7W2 Male/Female

21W4 Male/Female

Male/Female

Male/Female