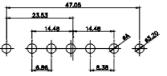

4

ISSUE

1

|                                                  |                                              | STA .               | × 2<br>→ 1.32<br>→ 1.32                                                                                                                                                                                                                                                                                                                                                                                                                                                                                                                                                                                                                                                                                                                                                                                                                                                                                                                                                                                                                                                                                                                                                                                                                                                                                                                                                                                                                                                                                                                                                                                                                                                                                                                                                                                                                                                                                                                                                                                                                                                                                                                                                                                                                                                                                                                                                                                                                                                                                                                                                                                                                                                                                                            | ¥77                                                                                         |
|--------------------------------------------------|----------------------------------------------|---------------------|----------------------------------------------------------------------------------------------------------------------------------------------------------------------------------------------------------------------------------------------------------------------------------------------------------------------------------------------------------------------------------------------------------------------------------------------------------------------------------------------------------------------------------------------------------------------------------------------------------------------------------------------------------------------------------------------------------------------------------------------------------------------------------------------------------------------------------------------------------------------------------------------------------------------------------------------------------------------------------------------------------------------------------------------------------------------------------------------------------------------------------------------------------------------------------------------------------------------------------------------------------------------------------------------------------------------------------------------------------------------------------------------------------------------------------------------------------------------------------------------------------------------------------------------------------------------------------------------------------------------------------------------------------------------------------------------------------------------------------------------------------------------------------------------------------------------------------------------------------------------------------------------------------------------------------------------------------------------------------------------------------------------------------------------------------------------------------------------------------------------------------------------------------------------------------------------------------------------------------------------------------------------------------------------------------------------------------------------------------------------------------------------------------------------------------------------------------------------------------------------------------------------------------------------------------------------------------------------------------------------------------------------------------------------------------------------------------------------------------------------------------------------------------------------------------------------------------------|---------------------------------------------------------------------------------------------|
|                                                  |                                              | 11 <mark>W</mark> 1 | Male/Female                                                                                                                                                                                                                                                                                                                                                                                                                                                                                                                                                                                                                                                                                                                                                                                                                                                                                                                                                                                                                                                                                                                                                                                                                                                                                                                                                                                                                                                                                                                                                                                                                                                                                                                                                                                                                                                                                                                                                                                                                                                                                                                                                                                                                                                                                                                                                                                                                                                                                                                                                                                                                                                                                                                                                                                                                            | 27W2 M                                                                                      |
| 8W8 Fem                                          |                                              | AND STOR            | 33.30<br>16.65<br>9.70<br>4.31<br>9.70<br>4.31<br>9.70<br>4.31<br>9.70<br>4.31<br>9.70<br>4.31<br>9.70<br>4.31<br>9.70<br>4.31<br>9.70<br>4.31<br>9.70<br>4.31<br>9.70<br>4.31<br>9.70<br>4.31<br>9.70<br>4.31<br>9.70<br>4.31<br>9.70<br>4.31<br>9.70<br>4.31<br>9.70<br>4.31<br>9.70<br>4.31<br>9.70<br>4.31<br>9.70<br>4.31<br>9.70<br>4.31<br>9.70<br>4.31<br>9.70<br>4.31<br>9.70<br>4.31<br>9.70<br>4.31<br>9.70<br>4.31<br>9.70<br>4.31<br>9.70<br>4.31<br>9.70<br>4.31<br>9.70<br>4.31<br>9.70<br>4.31<br>9.70<br>4.31<br>9.70<br>4.31<br>9.70<br>4.31<br>9.70<br>4.31<br>9.70<br>4.31<br>9.70<br>4.31<br>9.70<br>4.31<br>9.70<br>4.31<br>9.70<br>4.31<br>9.70<br>4.31<br>9.70<br>4.31<br>9.70<br>9.70<br>4.31<br>9.70<br>4.31<br>9.70<br>4.31<br>9.70<br>4.31<br>9.70<br>4.31<br>9.70<br>9.70<br>9.70<br>9.70<br>9.70<br>9.70<br>9.70<br>9.70<br>9.70<br>9.70<br>9.70<br>9.70<br>9.70<br>9.70<br>9.70<br>9.70<br>9.70<br>9.70<br>9.70<br>9.70<br>9.70<br>9.70<br>9.70<br>9.70<br>9.70<br>9.70<br>9.70<br>9.70<br>9.70<br>9.70<br>9.70<br>9.70<br>9.70<br>9.70<br>9.70<br>9.70<br>9.70<br>9.70<br>9.70<br>9.70<br>9.70<br>9.70<br>9.70<br>9.70<br>9.70<br>9.70<br>9.70<br>9.70<br>9.70<br>9.70<br>9.70<br>9.70<br>9.70<br>9.70<br>9.70<br>9.70<br>9.70<br>9.70<br>9.70<br>9.70<br>9.70<br>9.70<br>9.70<br>9.70<br>9.70<br>9.70<br>9.70<br>9.70<br>9.70<br>9.70<br>9.70<br>9.70<br>9.70<br>9.70<br>9.70<br>9.70<br>9.70<br>9.70<br>9.70<br>9.70<br>9.70<br>9.70<br>9.70<br>9.70<br>9.70<br>9.70<br>9.70<br>9.70<br>9.70<br>9.70<br>9.70<br>9.70<br>9.70<br>9.70<br>9.70<br>9.70<br>9.70<br>9.70<br>9.70<br>9.70<br>9.70<br>9.70<br>9.70<br>9.70<br>9.70<br>9.70<br>9.70<br>9.70<br>9.70<br>9.70<br>9.70<br>9.70<br>9.70<br>9.70<br>9.70<br>9.70<br>9.70<br>9.70<br>9.70<br>9.70<br>9.70<br>9.70<br>9.70<br>9.70<br>9.70<br>9.70<br>9.70<br>9.70<br>9.70<br>9.70<br>9.70<br>9.70<br>9.70<br>9.70<br>9.70<br>9.70<br>9.70<br>9.70<br>9.70<br>9.70<br>9.70<br>9.70<br>9.70<br>9.70<br>9.70<br>9.70<br>9.70<br>9.70<br>9.70<br>9.70<br>9.70<br>9.70<br>9.70<br>9.70<br>9.70<br>9.70<br>9.70<br>9.70<br>9.70<br>9.70<br>9.70<br>9.70<br>9.70<br>9.70<br>9.70<br>9.70<br>9.70<br>9.70<br>9.70<br>9.70<br>9.70<br>9.70<br>9.70<br>9.70<br>9.70<br>9.70<br>9.70<br>9.70<br>9.70<br>9.70<br>9.70<br>9.70<br>9.70<br>9.70<br>9.70<br>9.70<br>9.70<br>9.70<br>9.70<br>9.70<br>9.70<br>9.70<br>9.70<br>9.70<br>9.70<br>9.70<br>9.70<br>9.70<br>9.70<br>9.70<br>9.70<br>9.70<br>9.70<br>9.70<br>9.70<br>9.70<br>9.70<br>9.70<br>9.70<br>9.70<br>9.70<br>9.70<br>9.70<br>9.70<br>9.70<br>9.70<br>9.70<br>9.70<br>9.70<br>9.70<br>9.70<br>9.70<br>9.70<br>9.70<br>9.70<br>9.70<br>9.70<br>9.70<br>9.70<br>9.70<br>9.70<br>9.70<br>9.70<br>9.70<br>9.70<br>9.70<br>9.70<br>9.70<br>9.70<br>9.70<br>9.70<br>9.70<br>9.70<br>9.70<br>9.70<br>9.70 | 1<br>1<br>1<br>1<br>1<br>1<br>1<br>1<br>1<br>1<br>1<br>1<br>1<br>1<br>1<br>1<br>1<br>1<br>1 |
| +                                                | 19-301 1-1-1-1-1-1-1-1-1-1-1-1-1-1-1-1-1-1-1 | 17W2                | Male/Female                                                                                                                                                                                                                                                                                                                                                                                                                                                                                                                                                                                                                                                                                                                                                                                                                                                                                                                                                                                                                                                                                                                                                                                                                                                                                                                                                                                                                                                                                                                                                                                                                                                                                                                                                                                                                                                                                                                                                                                                                                                                                                                                                                                                                                                                                                                                                                                                                                                                                                                                                                                                                                                                                                                                                                                                                            | 21W1 M                                                                                      |
| CURRENT RATING / ØA                              |                                              |                     |                                                                                                                                                                                                                                                                                                                                                                                                                                                                                                                                                                                                                                                                                                                                                                                                                                                                                                                                                                                                                                                                                                                                                                                                                                                                                                                                                                                                                                                                                                                                                                                                                                                                                                                                                                                                                                                                                                                                                                                                                                                                                                                                                                                                                                                                                                                                                                                                                                                                                                                                                                                                                                                                                                                                                                                                                                        |                                                                                             |
| 10A / 2.2<br>20A / 3.3<br>30A / 3.7<br>40A / 4.2 |                                              | 284                 | 47.05<br>23.03<br>                                                                                                                                                                                                                                                                                                                                                                                                                                                                                                                                                                                                                                                                                                                                                                                                                                                                                                                                                                                                                                                                                                                                                                                                                                                                                                                                                                                                                                                                                                                                                                                                                                                                                                                                                                                                                                                                                                                                                                                                                                                                                                                                                                                                                                                                                                                                                                                                                                                                                                                                                                                                                                                                                                                                                                                                                     | 87<br>87                                                                                    |
|                                                  |                                              |                     |                                                                                                                                                                                                                                                                                                                                                                                                                                                                                                                                                                                                                                                                                                                                                                                                                                                                                                                                                                                                                                                                                                                                                                                                                                                                                                                                                                                                                                                                                                                                                                                                                                                                                                                                                                                                                                                                                                                                                                                                                                                                                                                                                                                                                                                                                                                                                                                                                                                                                                                                                                                                                                                                                                                                                                                                                                        | SW REFERENCE NO.:                                                                           |
|                                                  | COMBINATION D-SUB                            |                     |                                                                                                                                                                                                                                                                                                                                                                                                                                                                                                                                                                                                                                                                                                                                                                                                                                                                                                                                                                                                                                                                                                                                                                                                                                                                                                                                                                                                                                                                                                                                                                                                                                                                                                                                                                                                                                                                                                                                                                                                                                                                                                                                                                                                                                                                                                                                                                                                                                                                                                                                                                                                                                                                                                                                                                                                                                        | DRAWN: C.B                                                                                  |
|                                                  |                                              |                     |                                                                                                                                                                                                                                                                                                                                                                                                                                                                                                                                                                                                                                                                                                                                                                                                                                                                                                                                                                                                                                                                                                                                                                                                                                                                                                                                                                                                                                                                                                                                                                                                                                                                                                                                                                                                                                                                                                                                                                                                                                                                                                                                                                                                                                                                                                                                                                                                                                                                                                                                                                                                                                                                                                                                                                                                                                        | CHECKED:                                                                                    |
| ES FULLY CONFORMS TO                             |                                              |                     | THESE DRAWINGS AND SPECIFICATIONS<br>ARE THE PROPERTY OF EDAC INC.,AND                                                                                                                                                                                                                                                                                                                                                                                                                                                                                                                                                                                                                                                                                                                                                                                                                                                                                                                                                                                                                                                                                                                                                                                                                                                                                                                                                                                                                                                                                                                                                                                                                                                                                                                                                                                                                                                                                                                                                                                                                                                                                                                                                                                                                                                                                                                                                                                                                                                                                                                                                                                                                                                                                                                                                                 | SCALE: N.T.S                                                                                |