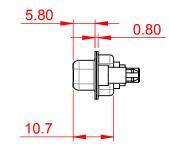

OPERATING TEMPERATURE: -55°C ~ 125°C

SIGNAL CONTACT CURRENT RATING: 5A PER CONTACT SIGNAL CONTACT RESISTANCE: 10mΩ MAX. INSULATOR RESISTANCE: 5000MΩ min. DIELECTRIC WITHSTANDING VOLTAGE: 1000V AC rms

|     |                                    | SW REFERENCE NO.: 628 COMBO ASSEMBLY                                                                                                  |                                 |            |       |
|-----|------------------------------------|---------------------------------------------------------------------------------------------------------------------------------------|---------------------------------|------------|-------|
|     | COMBINATION                        | DRAWN: C.B                                                                                                                            | DATE: JAN. 01/20                | 19         |       |
|     |                                    | CHECKED:                                                                                                                              | DATE:                           |            |       |
|     | EDAC INC                           | THESE DRAWINGS AND SPECIFICATIONS<br>ARE THE PROPERTY OF EDAC INC.,AND                                                                | SCALE: (IN C.A.D. 1:1)          | SHEET 1 OF | 4     |
|     | TORONTO, ONTARIO<br>CANADA         | SHALL NOT BE REPRODUCED, OR COPIED<br>OR USED AS THE BASIS FOR THE<br>MANUFACTURE OR SALE OF APPARATUS<br>WITHOUT WRITTEN PERMISSION. | DRAWING NUMBER: 628-3WK3624-4ND |            | ISSUE |
| YOU | JR CONNECTION TO QUALITY & SERVICE |                                                                                                                                       | PART NUMBER: 628-3WK            | 3624-4ND   | 1     |