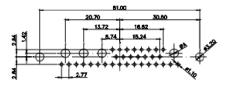

9W4 Male

25W3 Male

47.02 23.53 14,51 9.70 7.79 김 영

36W4 Female

13W3 Male

36W4 Male

13W6 Male

43W2 Male