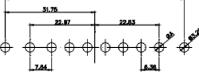

9W4 Male

25W3 Male

47.02 23.53 14,51 9.70 7.79 김 영

36W4 Female

13W3 Male

36W4 Male

13W6 Male

43W2 Male