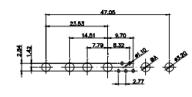

4

ISSUE

1

|                                                  |                                              | STA .               | × 2<br>→ 1.32<br>→ 1.32                                                                                                                                                                                                                                                                                                                                                                                                                                                                                                                                                                                                                                                                                                                                                                                                                                                                                                                                                                                                                                                                                                                                                                                                                                                                                                                                                                                                                                                                                                                                                                                                                                                                                                                                                                                                                                                                                                                                                                                                                                                                                                                                                                                                                                                                                                                                                                                                                                                                                                                                                                                                                                                                                                            | ¥77                                                                                         |
|--------------------------------------------------|----------------------------------------------|---------------------|----------------------------------------------------------------------------------------------------------------------------------------------------------------------------------------------------------------------------------------------------------------------------------------------------------------------------------------------------------------------------------------------------------------------------------------------------------------------------------------------------------------------------------------------------------------------------------------------------------------------------------------------------------------------------------------------------------------------------------------------------------------------------------------------------------------------------------------------------------------------------------------------------------------------------------------------------------------------------------------------------------------------------------------------------------------------------------------------------------------------------------------------------------------------------------------------------------------------------------------------------------------------------------------------------------------------------------------------------------------------------------------------------------------------------------------------------------------------------------------------------------------------------------------------------------------------------------------------------------------------------------------------------------------------------------------------------------------------------------------------------------------------------------------------------------------------------------------------------------------------------------------------------------------------------------------------------------------------------------------------------------------------------------------------------------------------------------------------------------------------------------------------------------------------------------------------------------------------------------------------------------------------------------------------------------------------------------------------------------------------------------------------------------------------------------------------------------------------------------------------------------------------------------------------------------------------------------------------------------------------------------------------------------------------------------------------------------------------------------------------------------------------------------------------------------------------------------------|---------------------------------------------------------------------------------------------|
|                                                  |                                              | 11 <mark>W</mark> 1 | Male/Female                                                                                                                                                                                                                                                                                                                                                                                                                                                                                                                                                                                                                                                                                                                                                                                                                                                                                                                                                                                                                                                                                                                                                                                                                                                                                                                                                                                                                                                                                                                                                                                                                                                                                                                                                                                                                                                                                                                                                                                                                                                                                                                                                                                                                                                                                                                                                                                                                                                                                                                                                                                                                                                                                                                                                                                                                            | 27W2 M                                                                                      |
| 8W8 Fem                                          |                                              | AND STOR            | 33.30<br>16.65<br>9.70<br>4.31<br>9.70<br>4.31<br>9.70<br>4.31<br>9.70<br>4.31<br>9.70<br>4.31<br>9.70<br>4.31<br>9.70<br>4.31<br>9.70<br>4.31<br>9.70<br>4.31<br>9.70<br>4.31<br>9.70<br>4.31<br>9.70<br>4.31<br>9.70<br>4.31<br>9.70<br>4.31<br>9.70<br>4.31<br>9.70<br>4.31<br>9.70<br>4.31<br>9.70<br>4.31<br>9.70<br>4.31<br>9.70<br>4.31<br>9.70<br>4.31<br>9.70<br>4.31<br>9.70<br>4.31<br>9.70<br>4.31<br>9.70<br>4.31<br>9.70<br>4.31<br>9.70<br>4.31<br>9.70<br>4.31<br>9.70<br>4.31<br>9.70<br>4.31<br>9.70<br>4.31<br>9.70<br>4.31<br>9.70<br>4.31<br>9.70<br>4.31<br>9.70<br>4.31<br>9.70<br>4.31<br>9.70<br>4.31<br>9.70<br>4.31<br>9.70<br>4.31<br>9.70<br>4.31<br>9.70<br>4.31<br>9.70<br>9.70<br>4.31<br>9.70<br>4.31<br>9.70<br>4.31<br>9.70<br>4.31<br>9.70<br>4.31<br>9.70<br>9.70<br>9.70<br>9.70<br>9.70<br>9.70<br>9.70<br>9.70<br>9.70<br>9.70<br>9.70<br>9.70<br>9.70<br>9.70<br>9.70<br>9.70<br>9.70<br>9.70<br>9.70<br>9.70<br>9.70<br>9.70<br>9.70<br>9.70<br>9.70<br>9.70<br>9.70<br>9.70<br>9.70<br>9.70<br>9.70<br>9.70<br>9.70<br>9.70<br>9.70<br>9.70<br>9.70<br>9.70<br>9.70<br>9.70<br>9.70<br>9.70<br>9.70<br>9.70<br>9.70<br>9.70<br>9.70<br>9.70<br>9.70<br>9.70<br>9.70<br>9.70<br>9.70<br>9.70<br>9.70<br>9.70<br>9.70<br>9.70<br>9.70<br>9.70<br>9.70<br>9.70<br>9.70<br>9.70<br>9.70<br>9.70<br>9.70<br>9.70<br>9.70<br>9.70<br>9.70<br>9.70<br>9.70<br>9.70<br>9.70<br>9.70<br>9.70<br>9.70<br>9.70<br>9.70<br>9.70<br>9.70<br>9.70<br>9.70<br>9.70<br>9.70<br>9.70<br>9.70<br>9.70<br>9.70<br>9.70<br>9.70<br>9.70<br>9.70<br>9.70<br>9.70<br>9.70<br>9.70<br>9.70<br>9.70<br>9.70<br>9.70<br>9.70<br>9.70<br>9.70<br>9.70<br>9.70<br>9.70<br>9.70<br>9.70<br>9.70<br>9.70<br>9.70<br>9.70<br>9.70<br>9.70<br>9.70<br>9.70<br>9.70<br>9.70<br>9.70<br>9.70<br>9.70<br>9.70<br>9.70<br>9.70<br>9.70<br>9.70<br>9.70<br>9.70<br>9.70<br>9.70<br>9.70<br>9.70<br>9.70<br>9.70<br>9.70<br>9.70<br>9.70<br>9.70<br>9.70<br>9.70<br>9.70<br>9.70<br>9.70<br>9.70<br>9.70<br>9.70<br>9.70<br>9.70<br>9.70<br>9.70<br>9.70<br>9.70<br>9.70<br>9.70<br>9.70<br>9.70<br>9.70<br>9.70<br>9.70<br>9.70<br>9.70<br>9.70<br>9.70<br>9.70<br>9.70<br>9.70<br>9.70<br>9.70<br>9.70<br>9.70<br>9.70<br>9.70<br>9.70<br>9.70<br>9.70<br>9.70<br>9.70<br>9.70<br>9.70<br>9.70<br>9.70<br>9.70<br>9.70<br>9.70<br>9.70<br>9.70<br>9.70<br>9.70<br>9.70<br>9.70<br>9.70<br>9.70<br>9.70<br>9.70<br>9.70<br>9.70<br>9.70<br>9.70<br>9.70<br>9.70<br>9.70<br>9.70<br>9.70<br>9.70<br>9.70<br>9.70<br>9.70<br>9.70<br>9.70<br>9.70<br>9.70<br>9.70<br>9.70<br>9.70<br>9.70<br>9.70<br>9.70<br>9.70<br>9.70<br>9.70<br>9.70<br>9.70<br>9.70<br>9.70<br>9.70<br>9.70<br>9.70<br>9.70<br>9.70<br>9.70<br>9.70<br>9.70<br>9.70<br>9.70<br>9.70<br>9.70<br>9.70<br>9.70<br>9.70<br>9.70<br>9.70<br>9.70<br>9.70<br>9.70 | 1<br>1<br>1<br>1<br>1<br>1<br>1<br>1<br>1<br>1<br>1<br>1<br>1<br>1<br>1<br>1<br>1<br>1<br>1 |
| +                                                | 19-301 1-1-1-1-1-1-1-1-1-1-1-1-1-1-1-1-1-1-1 | 17W2                | Male/Female                                                                                                                                                                                                                                                                                                                                                                                                                                                                                                                                                                                                                                                                                                                                                                                                                                                                                                                                                                                                                                                                                                                                                                                                                                                                                                                                                                                                                                                                                                                                                                                                                                                                                                                                                                                                                                                                                                                                                                                                                                                                                                                                                                                                                                                                                                                                                                                                                                                                                                                                                                                                                                                                                                                                                                                                                            | 21W1 M                                                                                      |
| CURRENT RATING / ØA                              |                                              |                     |                                                                                                                                                                                                                                                                                                                                                                                                                                                                                                                                                                                                                                                                                                                                                                                                                                                                                                                                                                                                                                                                                                                                                                                                                                                                                                                                                                                                                                                                                                                                                                                                                                                                                                                                                                                                                                                                                                                                                                                                                                                                                                                                                                                                                                                                                                                                                                                                                                                                                                                                                                                                                                                                                                                                                                                                                                        |                                                                                             |
| 10A / 2.2<br>20A / 3.3<br>30A / 3.7<br>40A / 4.2 |                                              | 284                 | 47.05<br>23.03<br>                                                                                                                                                                                                                                                                                                                                                                                                                                                                                                                                                                                                                                                                                                                                                                                                                                                                                                                                                                                                                                                                                                                                                                                                                                                                                                                                                                                                                                                                                                                                                                                                                                                                                                                                                                                                                                                                                                                                                                                                                                                                                                                                                                                                                                                                                                                                                                                                                                                                                                                                                                                                                                                                                                                                                                                                                     | 87<br>87                                                                                    |
|                                                  |                                              |                     |                                                                                                                                                                                                                                                                                                                                                                                                                                                                                                                                                                                                                                                                                                                                                                                                                                                                                                                                                                                                                                                                                                                                                                                                                                                                                                                                                                                                                                                                                                                                                                                                                                                                                                                                                                                                                                                                                                                                                                                                                                                                                                                                                                                                                                                                                                                                                                                                                                                                                                                                                                                                                                                                                                                                                                                                                                        | SW REFERENCE NO.:                                                                           |
|                                                  | COMBINATION D-SUB                            |                     |                                                                                                                                                                                                                                                                                                                                                                                                                                                                                                                                                                                                                                                                                                                                                                                                                                                                                                                                                                                                                                                                                                                                                                                                                                                                                                                                                                                                                                                                                                                                                                                                                                                                                                                                                                                                                                                                                                                                                                                                                                                                                                                                                                                                                                                                                                                                                                                                                                                                                                                                                                                                                                                                                                                                                                                                                                        | DRAWN: C.B                                                                                  |
|                                                  |                                              |                     |                                                                                                                                                                                                                                                                                                                                                                                                                                                                                                                                                                                                                                                                                                                                                                                                                                                                                                                                                                                                                                                                                                                                                                                                                                                                                                                                                                                                                                                                                                                                                                                                                                                                                                                                                                                                                                                                                                                                                                                                                                                                                                                                                                                                                                                                                                                                                                                                                                                                                                                                                                                                                                                                                                                                                                                                                                        | CHECKED:                                                                                    |
| ES FULLY CONFORMS TO                             |                                              |                     | THESE DRAWINGS AND SPECIFICATIONS<br>ARE THE PROPERTY OF EDAC INC.,AND                                                                                                                                                                                                                                                                                                                                                                                                                                                                                                                                                                                                                                                                                                                                                                                                                                                                                                                                                                                                                                                                                                                                                                                                                                                                                                                                                                                                                                                                                                                                                                                                                                                                                                                                                                                                                                                                                                                                                                                                                                                                                                                                                                                                                                                                                                                                                                                                                                                                                                                                                                                                                                                                                                                                                                 | SCALE: N.T.S                                                                                |