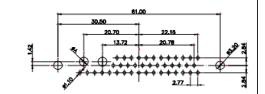

THIS IS A C.A.D. GENERATED DRAWING DO NOT MAKE MANUAL REVISIONS TO MASTER.

ISSUE NUMBER

(1)

MATERIAL: HOUSING: THERMOPLASTIC POLYESTER, UL94V-0 SHELL: STEEL, Sn or Ni PLATED CONTACT: COPPER ALLOY SEE ORDERING GUIDE FOR PLATING

OPERATING TEMPERATURE: -55°C ~ 125°C

SIGNAL CONTACT CURRENT RATING: 5A PER CONTACT SIGNAL CONTACT RESISTANCE: 10mΩ MAX. INSULATOR RESISTANCE: 5000MΩ min. DIELECTRIC WITHSTANDING VOLTAGE: 1000V AC rms

|     |                                    | SW REFERENCE NO.: 628 COMBO ASSEMBLY                                                                                                  |                                 |            |       |
|-----|------------------------------------|---------------------------------------------------------------------------------------------------------------------------------------|---------------------------------|------------|-------|
|     | COMBINATION                        | DRAWN: C.B                                                                                                                            | DATE: JAN. 01/20                | 19         |       |
|     |                                    | CHECKED:                                                                                                                              | DATE:                           |            |       |
|     | EDAC INC                           | THESE DRAWINGS AND SPECIFICATIONS<br>ARE THE PROPERTY OF EDAC INC.,AND                                                                | SCALE: (IN C.A.D. 1:1)          | SHEET 1 OF | 4     |
|     | TORONTO, ONTARIO<br>CANADA         | SHALL NOT BE REPRODUCED, OR COPIED<br>OR USED AS THE BASIS FOR THE<br>MANUFACTURE OR SALE OF APPARATUS<br>WITHOUT WRITTEN PERMISSION. | DRAWING NUMBER: 628-3WK3624-4ND |            | ISSUE |
| YOU | JR CONNECTION TO QUALITY & SERVICE |                                                                                                                                       | PART NUMBER: 628-3WK            | 3624-4ND   | 1     |

THIS SERIES FULLY CONFORMS TO THE EUROPEAN UNION DIRECTIVES 2011/65/EU FOR RoHS COMPLIANCY. NOTES:

THIS IS A C.A.D. GENERATED DRAWING TOLERANCE UNLESS OTHERWISE SPECIFIED DO NOT MAKE MANUAL REVISIONS TO MASTER. .X ±0.25 .XX ±0.13 .XXX ±0.05