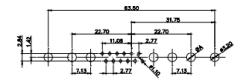

4

ISSUE

1

|                                                  |                                              | STA .               | × 2<br>→ 1.32<br>→ 1.32                                                                                                                                                                                                                                                                                                                                                                                                                                                                                                                                                                                                                                                                                                                                                                                                                                                                                                                                                                                                                                                                                                                                                                                                                                                                                                                                                                                                                                                                                                                                                                                                                                                                                                                                                                                                                                                                                                                                                                                                                                                                                                                                                                                                                                                                                                                                                                                                                                                                                                                                                                                                                                                                                                            | ¥77                                                                                         |
|--------------------------------------------------|----------------------------------------------|---------------------|----------------------------------------------------------------------------------------------------------------------------------------------------------------------------------------------------------------------------------------------------------------------------------------------------------------------------------------------------------------------------------------------------------------------------------------------------------------------------------------------------------------------------------------------------------------------------------------------------------------------------------------------------------------------------------------------------------------------------------------------------------------------------------------------------------------------------------------------------------------------------------------------------------------------------------------------------------------------------------------------------------------------------------------------------------------------------------------------------------------------------------------------------------------------------------------------------------------------------------------------------------------------------------------------------------------------------------------------------------------------------------------------------------------------------------------------------------------------------------------------------------------------------------------------------------------------------------------------------------------------------------------------------------------------------------------------------------------------------------------------------------------------------------------------------------------------------------------------------------------------------------------------------------------------------------------------------------------------------------------------------------------------------------------------------------------------------------------------------------------------------------------------------------------------------------------------------------------------------------------------------------------------------------------------------------------------------------------------------------------------------------------------------------------------------------------------------------------------------------------------------------------------------------------------------------------------------------------------------------------------------------------------------------------------------------------------------------------------------------------------------------------------------------------------------------------------------------------|---------------------------------------------------------------------------------------------|
|                                                  |                                              | 11 <mark>W</mark> 1 | Male/Female                                                                                                                                                                                                                                                                                                                                                                                                                                                                                                                                                                                                                                                                                                                                                                                                                                                                                                                                                                                                                                                                                                                                                                                                                                                                                                                                                                                                                                                                                                                                                                                                                                                                                                                                                                                                                                                                                                                                                                                                                                                                                                                                                                                                                                                                                                                                                                                                                                                                                                                                                                                                                                                                                                                                                                                                                            | 27W2 M                                                                                      |
| 8W8 Fem                                          |                                              | AND STOR            | 33.30<br>16.65<br>9.70<br>4.31<br>9.70<br>4.31<br>9.70<br>4.31<br>9.70<br>4.31<br>9.70<br>4.31<br>9.70<br>4.31<br>9.70<br>4.31<br>9.70<br>4.31<br>9.70<br>4.31<br>9.70<br>4.31<br>9.70<br>4.31<br>9.70<br>4.31<br>9.70<br>4.31<br>9.70<br>4.31<br>9.70<br>4.31<br>9.70<br>4.31<br>9.70<br>4.31<br>9.70<br>4.31<br>9.70<br>4.31<br>9.70<br>4.31<br>9.70<br>4.31<br>9.70<br>4.31<br>9.70<br>4.31<br>9.70<br>4.31<br>9.70<br>4.31<br>9.70<br>4.31<br>9.70<br>4.31<br>9.70<br>4.31<br>9.70<br>4.31<br>9.70<br>4.31<br>9.70<br>4.31<br>9.70<br>4.31<br>9.70<br>4.31<br>9.70<br>4.31<br>9.70<br>4.31<br>9.70<br>4.31<br>9.70<br>4.31<br>9.70<br>4.31<br>9.70<br>4.31<br>9.70<br>4.31<br>9.70<br>4.31<br>9.70<br>9.70<br>4.31<br>9.70<br>4.31<br>9.70<br>4.31<br>9.70<br>4.31<br>9.70<br>4.31<br>9.70<br>9.70<br>9.70<br>9.70<br>9.70<br>9.70<br>9.70<br>9.70<br>9.70<br>9.70<br>9.70<br>9.70<br>9.70<br>9.70<br>9.70<br>9.70<br>9.70<br>9.70<br>9.70<br>9.70<br>9.70<br>9.70<br>9.70<br>9.70<br>9.70<br>9.70<br>9.70<br>9.70<br>9.70<br>9.70<br>9.70<br>9.70<br>9.70<br>9.70<br>9.70<br>9.70<br>9.70<br>9.70<br>9.70<br>9.70<br>9.70<br>9.70<br>9.70<br>9.70<br>9.70<br>9.70<br>9.70<br>9.70<br>9.70<br>9.70<br>9.70<br>9.70<br>9.70<br>9.70<br>9.70<br>9.70<br>9.70<br>9.70<br>9.70<br>9.70<br>9.70<br>9.70<br>9.70<br>9.70<br>9.70<br>9.70<br>9.70<br>9.70<br>9.70<br>9.70<br>9.70<br>9.70<br>9.70<br>9.70<br>9.70<br>9.70<br>9.70<br>9.70<br>9.70<br>9.70<br>9.70<br>9.70<br>9.70<br>9.70<br>9.70<br>9.70<br>9.70<br>9.70<br>9.70<br>9.70<br>9.70<br>9.70<br>9.70<br>9.70<br>9.70<br>9.70<br>9.70<br>9.70<br>9.70<br>9.70<br>9.70<br>9.70<br>9.70<br>9.70<br>9.70<br>9.70<br>9.70<br>9.70<br>9.70<br>9.70<br>9.70<br>9.70<br>9.70<br>9.70<br>9.70<br>9.70<br>9.70<br>9.70<br>9.70<br>9.70<br>9.70<br>9.70<br>9.70<br>9.70<br>9.70<br>9.70<br>9.70<br>9.70<br>9.70<br>9.70<br>9.70<br>9.70<br>9.70<br>9.70<br>9.70<br>9.70<br>9.70<br>9.70<br>9.70<br>9.70<br>9.70<br>9.70<br>9.70<br>9.70<br>9.70<br>9.70<br>9.70<br>9.70<br>9.70<br>9.70<br>9.70<br>9.70<br>9.70<br>9.70<br>9.70<br>9.70<br>9.70<br>9.70<br>9.70<br>9.70<br>9.70<br>9.70<br>9.70<br>9.70<br>9.70<br>9.70<br>9.70<br>9.70<br>9.70<br>9.70<br>9.70<br>9.70<br>9.70<br>9.70<br>9.70<br>9.70<br>9.70<br>9.70<br>9.70<br>9.70<br>9.70<br>9.70<br>9.70<br>9.70<br>9.70<br>9.70<br>9.70<br>9.70<br>9.70<br>9.70<br>9.70<br>9.70<br>9.70<br>9.70<br>9.70<br>9.70<br>9.70<br>9.70<br>9.70<br>9.70<br>9.70<br>9.70<br>9.70<br>9.70<br>9.70<br>9.70<br>9.70<br>9.70<br>9.70<br>9.70<br>9.70<br>9.70<br>9.70<br>9.70<br>9.70<br>9.70<br>9.70<br>9.70<br>9.70<br>9.70<br>9.70<br>9.70<br>9.70<br>9.70<br>9.70<br>9.70<br>9.70<br>9.70<br>9.70<br>9.70<br>9.70<br>9.70<br>9.70<br>9.70<br>9.70<br>9.70<br>9.70<br>9.70<br>9.70<br>9.70<br>9.70<br>9.70<br>9.70<br>9.70<br>9.70<br>9.70 | 1<br>1<br>1<br>1<br>1<br>1<br>1<br>1<br>1<br>1<br>1<br>1<br>1<br>1<br>1<br>1<br>1<br>1<br>1 |
| +                                                | 19-301 1-1-1-1-1-1-1-1-1-1-1-1-1-1-1-1-1-1-1 | 17W2                | Male/Female                                                                                                                                                                                                                                                                                                                                                                                                                                                                                                                                                                                                                                                                                                                                                                                                                                                                                                                                                                                                                                                                                                                                                                                                                                                                                                                                                                                                                                                                                                                                                                                                                                                                                                                                                                                                                                                                                                                                                                                                                                                                                                                                                                                                                                                                                                                                                                                                                                                                                                                                                                                                                                                                                                                                                                                                                            | 21W1 M                                                                                      |
| CURRENT RATING / ØA                              |                                              |                     |                                                                                                                                                                                                                                                                                                                                                                                                                                                                                                                                                                                                                                                                                                                                                                                                                                                                                                                                                                                                                                                                                                                                                                                                                                                                                                                                                                                                                                                                                                                                                                                                                                                                                                                                                                                                                                                                                                                                                                                                                                                                                                                                                                                                                                                                                                                                                                                                                                                                                                                                                                                                                                                                                                                                                                                                                                        |                                                                                             |
| 10A / 2.2<br>20A / 3.3<br>30A / 3.7<br>40A / 4.2 |                                              | 284                 | 47.05<br>23.03<br>                                                                                                                                                                                                                                                                                                                                                                                                                                                                                                                                                                                                                                                                                                                                                                                                                                                                                                                                                                                                                                                                                                                                                                                                                                                                                                                                                                                                                                                                                                                                                                                                                                                                                                                                                                                                                                                                                                                                                                                                                                                                                                                                                                                                                                                                                                                                                                                                                                                                                                                                                                                                                                                                                                                                                                                                                     | 87<br>87                                                                                    |
|                                                  |                                              |                     |                                                                                                                                                                                                                                                                                                                                                                                                                                                                                                                                                                                                                                                                                                                                                                                                                                                                                                                                                                                                                                                                                                                                                                                                                                                                                                                                                                                                                                                                                                                                                                                                                                                                                                                                                                                                                                                                                                                                                                                                                                                                                                                                                                                                                                                                                                                                                                                                                                                                                                                                                                                                                                                                                                                                                                                                                                        | SW REFERENCE NO.:                                                                           |
|                                                  | COMBINATION D-SUB                            |                     |                                                                                                                                                                                                                                                                                                                                                                                                                                                                                                                                                                                                                                                                                                                                                                                                                                                                                                                                                                                                                                                                                                                                                                                                                                                                                                                                                                                                                                                                                                                                                                                                                                                                                                                                                                                                                                                                                                                                                                                                                                                                                                                                                                                                                                                                                                                                                                                                                                                                                                                                                                                                                                                                                                                                                                                                                                        | DRAWN: C.B                                                                                  |
|                                                  |                                              |                     |                                                                                                                                                                                                                                                                                                                                                                                                                                                                                                                                                                                                                                                                                                                                                                                                                                                                                                                                                                                                                                                                                                                                                                                                                                                                                                                                                                                                                                                                                                                                                                                                                                                                                                                                                                                                                                                                                                                                                                                                                                                                                                                                                                                                                                                                                                                                                                                                                                                                                                                                                                                                                                                                                                                                                                                                                                        | CHECKED:                                                                                    |
| ES FULLY CONFORMS TO                             |                                              |                     | THESE DRAWINGS AND SPECIFICATIONS<br>ARE THE PROPERTY OF EDAC INC.,AND                                                                                                                                                                                                                                                                                                                                                                                                                                                                                                                                                                                                                                                                                                                                                                                                                                                                                                                                                                                                                                                                                                                                                                                                                                                                                                                                                                                                                                                                                                                                                                                                                                                                                                                                                                                                                                                                                                                                                                                                                                                                                                                                                                                                                                                                                                                                                                                                                                                                                                                                                                                                                                                                                                                                                                 | SCALE: N.T.S                                                                                |

TORONTO, ONTARIO

CANADA

YOUR CONNECTION TO QUALITY & SERVICE

5W5 Male

47.00

8W8 Male

63.50

628 COMBO ASSEMBLY Э. DATE: JAN. 01/2019 DATE: SHEET 3 OF SHALL NOT BE REPRODUCED, OR COPIED 628-3WK3624-4ND DRAWING NUMBER: OR USED AS THE BASIS FOR THE MANUFACTURE OR SALE OF APPARATUS PART NUMBER: 628-3WK3624-4ND WITHOUT WRITTEN PERMISSION.