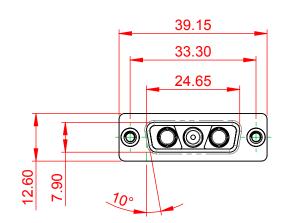

OPERATING TEMPERATURE: -55°C ~ 125°C

SIGNAL CONTACT CURRENT RATING: 5A PER CONTACT SIGNAL CONTACT RESISTANCE: 10mΩ MAX. INSULATOR RESISTANCE: 5000MΩ min. DIELECTRIC WITHSTANDING VOLTAGE: 1000V AC rms

|     |                                    | SW REFERENCE NO.: 628 COMBO ASSEMBLY                                                                                                  |                                 |            |       |
|-----|------------------------------------|---------------------------------------------------------------------------------------------------------------------------------------|---------------------------------|------------|-------|
|     | COMBINATION                        | DRAWN: C.B                                                                                                                            | DATE: JAN. 01/20                | 19         |       |
|     |                                    | CHECKED:                                                                                                                              | DATE:                           |            |       |
|     | EDAC INC                           | THESE DRAWINGS AND SPECIFICATIONS<br>ARE THE PROPERTY OF EDAC INC.,AND                                                                | SCALE: (IN C.A.D. 1:1)          | SHEET 1 OF | 4     |
|     | TORONTO, ONTARIO<br>CANADA         | SHALL NOT BE REPRODUCED, OR COPIED<br>OR USED AS THE BASIS FOR THE<br>MANUFACTURE OR SALE OF APPARATUS<br>WITHOUT WRITTEN PERMISSION. | DRAWING NUMBER: 628-3WK3624-4ND |            | ISSUE |
| YOU | JR CONNECTION TO QUALITY & SERVICE |                                                                                                                                       | PART NUMBER: 628-3WK            | 3624-4ND   | 1     |