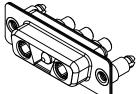

(1)

5W5 Female

3W3 / 3WK3

5W1 Male/Female

7W2 Male/Female

21W4 Male/Female

Male/Female

Male/Female