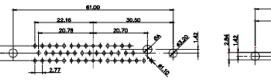

THIS IS A C.A.D. GENERATED DRAWING DO NOT MAKE MANUAL REVISIONS TO MASTER.

ISSUE NUMBER

(1)

MATERIAL: HOUSING: THERMOPLASTIC POLYESTER, UL94V-0 SHELL: STEEL, Sn or Ni PLATED CONTACT: COPPER ALLOY SEE ORDERING GUIDE FOR PLATING

OPERATING TEMPERATURE: -55°C ~ 125°C

SIGNAL CONTACT CURRENT RATING: 5A PER CONTACT SIGNAL CONTACT RESISTANCE: 10mΩ MAX. INSULATOR RESISTANCE: 5000MΩ min. DIELECTRIC WITHSTANDING VOLTAGE: 1000V AC rms

|     |                                    | SW REFERENCE NO.: 628 COMBO ASSEMBLY                                                                                                  |                                 |            |       |
|-----|------------------------------------|---------------------------------------------------------------------------------------------------------------------------------------|---------------------------------|------------|-------|
|     | COMBINATION                        | DRAWN: C.B                                                                                                                            | DATE: JAN. 01/20                | 19         |       |
|     |                                    | CHECKED:                                                                                                                              | DATE:                           |            |       |
|     | EDAC INC                           | THESE DRAWINGS AND SPECIFICATIONS<br>ARE THE PROPERTY OF EDAC INC.,AND                                                                | SCALE: (IN C.A.D. 1:1)          | SHEET 1 OF | 4     |
|     | TORONTO, ONTARIO<br>CANADA         | SHALL NOT BE REPRODUCED, OR COPIED<br>OR USED AS THE BASIS FOR THE<br>MANUFACTURE OR SALE OF APPARATUS<br>WITHOUT WRITTEN PERMISSION. | DRAWING NUMBER: 628-3WK3624-4ND |            | ISSUE |
| YOU | JR CONNECTION TO QUALITY & SERVICE |                                                                                                                                       | PART NUMBER: 628-3WK            | 3624-4ND   | 1     |

THIS SERIES FULLY CONFORMS TO THE EUROPEAN UNION DIRECTIVES 2011/65/EU FOR RoHS COMPLIANCY. NOTES:

THIS IS A C.A.D. GENERATED DRAWING TOLERANCE UNLESS OTHERWISE SPECIFIED DO NOT MAKE MANUAL REVISIONS TO MASTER. .X ±0.25 .XX ±0.13 .XXX ±0.05