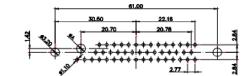

(1)

5W5 Female

3W3 / 3WK3

5W1 Male/Female

7W2 Male/Female

21W4 Male/Female

Male/Female

Male/Female

4

ISSUE

1

|                                                  |                                              | STA .               | × 2<br>→ 1.32<br>→ 1.32                                                                                                                                                                                                                                                                                                                                                                                                                                                                                                                                                                                                                                                                                                                                                                                                                                                                                                                                                                                                                                                                                                                                                                                                                                                                                                                                                                                                                                                                                                                                                                                                                                                                                                                                                                                                                                                                                                                                                                                                                                                                                                                                                                                                                                                                                                                                                                                                                                                                                                                                                                                                                                                                                                            | ¥77                                                                                         |
|--------------------------------------------------|----------------------------------------------|---------------------|----------------------------------------------------------------------------------------------------------------------------------------------------------------------------------------------------------------------------------------------------------------------------------------------------------------------------------------------------------------------------------------------------------------------------------------------------------------------------------------------------------------------------------------------------------------------------------------------------------------------------------------------------------------------------------------------------------------------------------------------------------------------------------------------------------------------------------------------------------------------------------------------------------------------------------------------------------------------------------------------------------------------------------------------------------------------------------------------------------------------------------------------------------------------------------------------------------------------------------------------------------------------------------------------------------------------------------------------------------------------------------------------------------------------------------------------------------------------------------------------------------------------------------------------------------------------------------------------------------------------------------------------------------------------------------------------------------------------------------------------------------------------------------------------------------------------------------------------------------------------------------------------------------------------------------------------------------------------------------------------------------------------------------------------------------------------------------------------------------------------------------------------------------------------------------------------------------------------------------------------------------------------------------------------------------------------------------------------------------------------------------------------------------------------------------------------------------------------------------------------------------------------------------------------------------------------------------------------------------------------------------------------------------------------------------------------------------------------------------------------------------------------------------------------------------------------------------------|---------------------------------------------------------------------------------------------|
|                                                  |                                              | 11 <mark>W</mark> 1 | Male/Female                                                                                                                                                                                                                                                                                                                                                                                                                                                                                                                                                                                                                                                                                                                                                                                                                                                                                                                                                                                                                                                                                                                                                                                                                                                                                                                                                                                                                                                                                                                                                                                                                                                                                                                                                                                                                                                                                                                                                                                                                                                                                                                                                                                                                                                                                                                                                                                                                                                                                                                                                                                                                                                                                                                                                                                                                            | 27W2 M                                                                                      |
| 8W8 Fem                                          |                                              | AND STOR            | 33.30<br>16.65<br>9.70<br>4.31<br>9.70<br>4.31<br>9.70<br>4.31<br>9.70<br>4.31<br>9.70<br>4.31<br>9.70<br>4.31<br>9.70<br>4.31<br>9.70<br>4.31<br>9.70<br>4.31<br>9.70<br>4.31<br>9.70<br>4.31<br>9.70<br>4.31<br>9.70<br>4.31<br>9.70<br>4.31<br>9.70<br>4.31<br>9.70<br>4.31<br>9.70<br>4.31<br>9.70<br>4.31<br>9.70<br>4.31<br>9.70<br>4.31<br>9.70<br>4.31<br>9.70<br>4.31<br>9.70<br>4.31<br>9.70<br>4.31<br>9.70<br>4.31<br>9.70<br>4.31<br>9.70<br>4.31<br>9.70<br>4.31<br>9.70<br>4.31<br>9.70<br>4.31<br>9.70<br>4.31<br>9.70<br>4.31<br>9.70<br>4.31<br>9.70<br>4.31<br>9.70<br>4.31<br>9.70<br>4.31<br>9.70<br>4.31<br>9.70<br>4.31<br>9.70<br>4.31<br>9.70<br>4.31<br>9.70<br>4.31<br>9.70<br>9.70<br>4.31<br>9.70<br>4.31<br>9.70<br>4.31<br>9.70<br>4.31<br>9.70<br>4.31<br>9.70<br>9.70<br>9.70<br>9.70<br>9.70<br>9.70<br>9.70<br>9.70<br>9.70<br>9.70<br>9.70<br>9.70<br>9.70<br>9.70<br>9.70<br>9.70<br>9.70<br>9.70<br>9.70<br>9.70<br>9.70<br>9.70<br>9.70<br>9.70<br>9.70<br>9.70<br>9.70<br>9.70<br>9.70<br>9.70<br>9.70<br>9.70<br>9.70<br>9.70<br>9.70<br>9.70<br>9.70<br>9.70<br>9.70<br>9.70<br>9.70<br>9.70<br>9.70<br>9.70<br>9.70<br>9.70<br>9.70<br>9.70<br>9.70<br>9.70<br>9.70<br>9.70<br>9.70<br>9.70<br>9.70<br>9.70<br>9.70<br>9.70<br>9.70<br>9.70<br>9.70<br>9.70<br>9.70<br>9.70<br>9.70<br>9.70<br>9.70<br>9.70<br>9.70<br>9.70<br>9.70<br>9.70<br>9.70<br>9.70<br>9.70<br>9.70<br>9.70<br>9.70<br>9.70<br>9.70<br>9.70<br>9.70<br>9.70<br>9.70<br>9.70<br>9.70<br>9.70<br>9.70<br>9.70<br>9.70<br>9.70<br>9.70<br>9.70<br>9.70<br>9.70<br>9.70<br>9.70<br>9.70<br>9.70<br>9.70<br>9.70<br>9.70<br>9.70<br>9.70<br>9.70<br>9.70<br>9.70<br>9.70<br>9.70<br>9.70<br>9.70<br>9.70<br>9.70<br>9.70<br>9.70<br>9.70<br>9.70<br>9.70<br>9.70<br>9.70<br>9.70<br>9.70<br>9.70<br>9.70<br>9.70<br>9.70<br>9.70<br>9.70<br>9.70<br>9.70<br>9.70<br>9.70<br>9.70<br>9.70<br>9.70<br>9.70<br>9.70<br>9.70<br>9.70<br>9.70<br>9.70<br>9.70<br>9.70<br>9.70<br>9.70<br>9.70<br>9.70<br>9.70<br>9.70<br>9.70<br>9.70<br>9.70<br>9.70<br>9.70<br>9.70<br>9.70<br>9.70<br>9.70<br>9.70<br>9.70<br>9.70<br>9.70<br>9.70<br>9.70<br>9.70<br>9.70<br>9.70<br>9.70<br>9.70<br>9.70<br>9.70<br>9.70<br>9.70<br>9.70<br>9.70<br>9.70<br>9.70<br>9.70<br>9.70<br>9.70<br>9.70<br>9.70<br>9.70<br>9.70<br>9.70<br>9.70<br>9.70<br>9.70<br>9.70<br>9.70<br>9.70<br>9.70<br>9.70<br>9.70<br>9.70<br>9.70<br>9.70<br>9.70<br>9.70<br>9.70<br>9.70<br>9.70<br>9.70<br>9.70<br>9.70<br>9.70<br>9.70<br>9.70<br>9.70<br>9.70<br>9.70<br>9.70<br>9.70<br>9.70<br>9.70<br>9.70<br>9.70<br>9.70<br>9.70<br>9.70<br>9.70<br>9.70<br>9.70<br>9.70<br>9.70<br>9.70<br>9.70<br>9.70<br>9.70<br>9.70<br>9.70<br>9.70<br>9.70<br>9.70<br>9.70<br>9.70<br>9.70<br>9.70<br>9.70<br>9.70<br>9.70<br>9.70<br>9.70<br>9.70<br>9.70<br>9.70 | 1<br>1<br>1<br>1<br>1<br>1<br>1<br>1<br>1<br>1<br>1<br>1<br>1<br>1<br>1<br>1<br>1<br>1<br>1 |
| +                                                | 19-301 1-1-1-1-1-1-1-1-1-1-1-1-1-1-1-1-1-1-1 | 17W2                | Male/Female                                                                                                                                                                                                                                                                                                                                                                                                                                                                                                                                                                                                                                                                                                                                                                                                                                                                                                                                                                                                                                                                                                                                                                                                                                                                                                                                                                                                                                                                                                                                                                                                                                                                                                                                                                                                                                                                                                                                                                                                                                                                                                                                                                                                                                                                                                                                                                                                                                                                                                                                                                                                                                                                                                                                                                                                                            | 21W1 M                                                                                      |
| CURRENT RATING / ØA                              |                                              |                     |                                                                                                                                                                                                                                                                                                                                                                                                                                                                                                                                                                                                                                                                                                                                                                                                                                                                                                                                                                                                                                                                                                                                                                                                                                                                                                                                                                                                                                                                                                                                                                                                                                                                                                                                                                                                                                                                                                                                                                                                                                                                                                                                                                                                                                                                                                                                                                                                                                                                                                                                                                                                                                                                                                                                                                                                                                        |                                                                                             |
| 10A / 2.2<br>20A / 3.3<br>30A / 3.7<br>40A / 4.2 |                                              | 284                 | 47.05<br>23.03<br>                                                                                                                                                                                                                                                                                                                                                                                                                                                                                                                                                                                                                                                                                                                                                                                                                                                                                                                                                                                                                                                                                                                                                                                                                                                                                                                                                                                                                                                                                                                                                                                                                                                                                                                                                                                                                                                                                                                                                                                                                                                                                                                                                                                                                                                                                                                                                                                                                                                                                                                                                                                                                                                                                                                                                                                                                     | 87<br>87                                                                                    |
|                                                  |                                              |                     |                                                                                                                                                                                                                                                                                                                                                                                                                                                                                                                                                                                                                                                                                                                                                                                                                                                                                                                                                                                                                                                                                                                                                                                                                                                                                                                                                                                                                                                                                                                                                                                                                                                                                                                                                                                                                                                                                                                                                                                                                                                                                                                                                                                                                                                                                                                                                                                                                                                                                                                                                                                                                                                                                                                                                                                                                                        | SW REFERENCE NO.:                                                                           |
|                                                  | COMBINATION D-SUB                            |                     |                                                                                                                                                                                                                                                                                                                                                                                                                                                                                                                                                                                                                                                                                                                                                                                                                                                                                                                                                                                                                                                                                                                                                                                                                                                                                                                                                                                                                                                                                                                                                                                                                                                                                                                                                                                                                                                                                                                                                                                                                                                                                                                                                                                                                                                                                                                                                                                                                                                                                                                                                                                                                                                                                                                                                                                                                                        | DRAWN: C.B                                                                                  |
|                                                  |                                              |                     |                                                                                                                                                                                                                                                                                                                                                                                                                                                                                                                                                                                                                                                                                                                                                                                                                                                                                                                                                                                                                                                                                                                                                                                                                                                                                                                                                                                                                                                                                                                                                                                                                                                                                                                                                                                                                                                                                                                                                                                                                                                                                                                                                                                                                                                                                                                                                                                                                                                                                                                                                                                                                                                                                                                                                                                                                                        | CHECKED:                                                                                    |
| ES FULLY CONFORMS TO                             |                                              |                     | THESE DRAWINGS AND SPECIFICATIONS<br>ARE THE PROPERTY OF EDAC INC.,AND                                                                                                                                                                                                                                                                                                                                                                                                                                                                                                                                                                                                                                                                                                                                                                                                                                                                                                                                                                                                                                                                                                                                                                                                                                                                                                                                                                                                                                                                                                                                                                                                                                                                                                                                                                                                                                                                                                                                                                                                                                                                                                                                                                                                                                                                                                                                                                                                                                                                                                                                                                                                                                                                                                                                                                 | SCALE: N.T.S                                                                                |