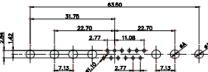

4

ISSUE

1

|                                                  |                                              | STA .               | × 2<br>→ 1.32<br>→ 1.32                                                                                                                                                                                                                                                                                                                                                                                                                                                                                                                                                                                                                                                                                                                                                                                                                                                                                                                                                                                                                                                                                                                                                                                                                                                                                                                                                                                                                                                                                                                                                                                                                                                                                                                                                                                                                                                                                                                                                                                                                                                                                                                                                                                                                                                                                                                                                                                                                                                                                                                                                                                                                                                                                                            | ¥77                                                                                         |
|--------------------------------------------------|----------------------------------------------|---------------------|----------------------------------------------------------------------------------------------------------------------------------------------------------------------------------------------------------------------------------------------------------------------------------------------------------------------------------------------------------------------------------------------------------------------------------------------------------------------------------------------------------------------------------------------------------------------------------------------------------------------------------------------------------------------------------------------------------------------------------------------------------------------------------------------------------------------------------------------------------------------------------------------------------------------------------------------------------------------------------------------------------------------------------------------------------------------------------------------------------------------------------------------------------------------------------------------------------------------------------------------------------------------------------------------------------------------------------------------------------------------------------------------------------------------------------------------------------------------------------------------------------------------------------------------------------------------------------------------------------------------------------------------------------------------------------------------------------------------------------------------------------------------------------------------------------------------------------------------------------------------------------------------------------------------------------------------------------------------------------------------------------------------------------------------------------------------------------------------------------------------------------------------------------------------------------------------------------------------------------------------------------------------------------------------------------------------------------------------------------------------------------------------------------------------------------------------------------------------------------------------------------------------------------------------------------------------------------------------------------------------------------------------------------------------------------------------------------------------------------------------------------------------------------------------------------------------------------------|---------------------------------------------------------------------------------------------|
|                                                  |                                              | 11 <mark>W</mark> 1 | Male/Female                                                                                                                                                                                                                                                                                                                                                                                                                                                                                                                                                                                                                                                                                                                                                                                                                                                                                                                                                                                                                                                                                                                                                                                                                                                                                                                                                                                                                                                                                                                                                                                                                                                                                                                                                                                                                                                                                                                                                                                                                                                                                                                                                                                                                                                                                                                                                                                                                                                                                                                                                                                                                                                                                                                                                                                                                            | 27W2 M                                                                                      |
| 8W8 Fem                                          |                                              | AND STOR            | 33.30<br>16.65<br>9.70<br>4.31<br>9.70<br>4.31<br>9.70<br>4.31<br>9.70<br>4.31<br>9.70<br>4.31<br>9.70<br>4.31<br>9.70<br>4.31<br>9.70<br>4.31<br>9.70<br>4.31<br>9.70<br>4.31<br>9.70<br>4.31<br>9.70<br>4.31<br>9.70<br>4.31<br>9.70<br>4.31<br>9.70<br>4.31<br>9.70<br>4.31<br>9.70<br>4.31<br>9.70<br>4.31<br>9.70<br>4.31<br>9.70<br>4.31<br>9.70<br>4.31<br>9.70<br>4.31<br>9.70<br>4.31<br>9.70<br>4.31<br>9.70<br>4.31<br>9.70<br>4.31<br>9.70<br>4.31<br>9.70<br>4.31<br>9.70<br>4.31<br>9.70<br>4.31<br>9.70<br>4.31<br>9.70<br>4.31<br>9.70<br>4.31<br>9.70<br>4.31<br>9.70<br>4.31<br>9.70<br>4.31<br>9.70<br>4.31<br>9.70<br>4.31<br>9.70<br>4.31<br>9.70<br>4.31<br>9.70<br>4.31<br>9.70<br>9.70<br>4.31<br>9.70<br>4.31<br>9.70<br>4.31<br>9.70<br>4.31<br>9.70<br>4.31<br>9.70<br>9.70<br>9.70<br>9.70<br>9.70<br>9.70<br>9.70<br>9.70<br>9.70<br>9.70<br>9.70<br>9.70<br>9.70<br>9.70<br>9.70<br>9.70<br>9.70<br>9.70<br>9.70<br>9.70<br>9.70<br>9.70<br>9.70<br>9.70<br>9.70<br>9.70<br>9.70<br>9.70<br>9.70<br>9.70<br>9.70<br>9.70<br>9.70<br>9.70<br>9.70<br>9.70<br>9.70<br>9.70<br>9.70<br>9.70<br>9.70<br>9.70<br>9.70<br>9.70<br>9.70<br>9.70<br>9.70<br>9.70<br>9.70<br>9.70<br>9.70<br>9.70<br>9.70<br>9.70<br>9.70<br>9.70<br>9.70<br>9.70<br>9.70<br>9.70<br>9.70<br>9.70<br>9.70<br>9.70<br>9.70<br>9.70<br>9.70<br>9.70<br>9.70<br>9.70<br>9.70<br>9.70<br>9.70<br>9.70<br>9.70<br>9.70<br>9.70<br>9.70<br>9.70<br>9.70<br>9.70<br>9.70<br>9.70<br>9.70<br>9.70<br>9.70<br>9.70<br>9.70<br>9.70<br>9.70<br>9.70<br>9.70<br>9.70<br>9.70<br>9.70<br>9.70<br>9.70<br>9.70<br>9.70<br>9.70<br>9.70<br>9.70<br>9.70<br>9.70<br>9.70<br>9.70<br>9.70<br>9.70<br>9.70<br>9.70<br>9.70<br>9.70<br>9.70<br>9.70<br>9.70<br>9.70<br>9.70<br>9.70<br>9.70<br>9.70<br>9.70<br>9.70<br>9.70<br>9.70<br>9.70<br>9.70<br>9.70<br>9.70<br>9.70<br>9.70<br>9.70<br>9.70<br>9.70<br>9.70<br>9.70<br>9.70<br>9.70<br>9.70<br>9.70<br>9.70<br>9.70<br>9.70<br>9.70<br>9.70<br>9.70<br>9.70<br>9.70<br>9.70<br>9.70<br>9.70<br>9.70<br>9.70<br>9.70<br>9.70<br>9.70<br>9.70<br>9.70<br>9.70<br>9.70<br>9.70<br>9.70<br>9.70<br>9.70<br>9.70<br>9.70<br>9.70<br>9.70<br>9.70<br>9.70<br>9.70<br>9.70<br>9.70<br>9.70<br>9.70<br>9.70<br>9.70<br>9.70<br>9.70<br>9.70<br>9.70<br>9.70<br>9.70<br>9.70<br>9.70<br>9.70<br>9.70<br>9.70<br>9.70<br>9.70<br>9.70<br>9.70<br>9.70<br>9.70<br>9.70<br>9.70<br>9.70<br>9.70<br>9.70<br>9.70<br>9.70<br>9.70<br>9.70<br>9.70<br>9.70<br>9.70<br>9.70<br>9.70<br>9.70<br>9.70<br>9.70<br>9.70<br>9.70<br>9.70<br>9.70<br>9.70<br>9.70<br>9.70<br>9.70<br>9.70<br>9.70<br>9.70<br>9.70<br>9.70<br>9.70<br>9.70<br>9.70<br>9.70<br>9.70<br>9.70<br>9.70<br>9.70<br>9.70<br>9.70<br>9.70<br>9.70<br>9.70<br>9.70<br>9.70<br>9.70<br>9.70<br>9.70<br>9.70<br>9.70<br>9.70<br>9.70<br>9.70 | 1<br>1<br>1<br>1<br>1<br>1<br>1<br>1<br>1<br>1<br>1<br>1<br>1<br>1<br>1<br>1<br>1<br>1<br>1 |
| +                                                | 19-301 1-1-1-1-1-1-1-1-1-1-1-1-1-1-1-1-1-1-1 | 17W2                | Male/Female                                                                                                                                                                                                                                                                                                                                                                                                                                                                                                                                                                                                                                                                                                                                                                                                                                                                                                                                                                                                                                                                                                                                                                                                                                                                                                                                                                                                                                                                                                                                                                                                                                                                                                                                                                                                                                                                                                                                                                                                                                                                                                                                                                                                                                                                                                                                                                                                                                                                                                                                                                                                                                                                                                                                                                                                                            | 21W1 M                                                                                      |
| CURRENT RATING / ØA                              |                                              |                     |                                                                                                                                                                                                                                                                                                                                                                                                                                                                                                                                                                                                                                                                                                                                                                                                                                                                                                                                                                                                                                                                                                                                                                                                                                                                                                                                                                                                                                                                                                                                                                                                                                                                                                                                                                                                                                                                                                                                                                                                                                                                                                                                                                                                                                                                                                                                                                                                                                                                                                                                                                                                                                                                                                                                                                                                                                        |                                                                                             |
| 10A / 2.2<br>20A / 3.3<br>30A / 3.7<br>40A / 4.2 |                                              | 284                 | 47.05<br>23.03<br>                                                                                                                                                                                                                                                                                                                                                                                                                                                                                                                                                                                                                                                                                                                                                                                                                                                                                                                                                                                                                                                                                                                                                                                                                                                                                                                                                                                                                                                                                                                                                                                                                                                                                                                                                                                                                                                                                                                                                                                                                                                                                                                                                                                                                                                                                                                                                                                                                                                                                                                                                                                                                                                                                                                                                                                                                     | 87<br>87                                                                                    |
|                                                  |                                              |                     |                                                                                                                                                                                                                                                                                                                                                                                                                                                                                                                                                                                                                                                                                                                                                                                                                                                                                                                                                                                                                                                                                                                                                                                                                                                                                                                                                                                                                                                                                                                                                                                                                                                                                                                                                                                                                                                                                                                                                                                                                                                                                                                                                                                                                                                                                                                                                                                                                                                                                                                                                                                                                                                                                                                                                                                                                                        | SW REFERENCE NO.:                                                                           |
|                                                  | COMBINATION D-SUB                            |                     |                                                                                                                                                                                                                                                                                                                                                                                                                                                                                                                                                                                                                                                                                                                                                                                                                                                                                                                                                                                                                                                                                                                                                                                                                                                                                                                                                                                                                                                                                                                                                                                                                                                                                                                                                                                                                                                                                                                                                                                                                                                                                                                                                                                                                                                                                                                                                                                                                                                                                                                                                                                                                                                                                                                                                                                                                                        | DRAWN: C.B                                                                                  |
|                                                  |                                              |                     |                                                                                                                                                                                                                                                                                                                                                                                                                                                                                                                                                                                                                                                                                                                                                                                                                                                                                                                                                                                                                                                                                                                                                                                                                                                                                                                                                                                                                                                                                                                                                                                                                                                                                                                                                                                                                                                                                                                                                                                                                                                                                                                                                                                                                                                                                                                                                                                                                                                                                                                                                                                                                                                                                                                                                                                                                                        | CHECKED:                                                                                    |
| ES FULLY CONFORMS TO                             |                                              |                     | THESE DRAWINGS AND SPECIFICATIONS<br>ARE THE PROPERTY OF EDAC INC.,AND                                                                                                                                                                                                                                                                                                                                                                                                                                                                                                                                                                                                                                                                                                                                                                                                                                                                                                                                                                                                                                                                                                                                                                                                                                                                                                                                                                                                                                                                                                                                                                                                                                                                                                                                                                                                                                                                                                                                                                                                                                                                                                                                                                                                                                                                                                                                                                                                                                                                                                                                                                                                                                                                                                                                                                 | SCALE: N.T.S                                                                                |

TORONTO, ONTARIO

CANADA

YOUR CONNECTION TO QUALITY & SERVICE

5W5 Male

47.00

8W8 Male

63.50

628 COMBO ASSEMBLY Э. DATE: JAN. 01/2019 DATE: SHEET 3 OF SHALL NOT BE REPRODUCED, OR COPIED 628-3WK3624-4ND DRAWING NUMBER: OR USED AS THE BASIS FOR THE MANUFACTURE OR SALE OF APPARATUS PART NUMBER: 628-3WK3624-4ND WITHOUT WRITTEN PERMISSION.