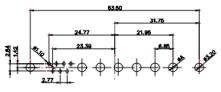

17W5 Female

.XX ±0.13 .XXX ±0.05

9W4 Female

13W3 Female

43W2 Female

47W1 Female

17W5 Male

COMPLIANT

47W1 Male

|                                                                  |                                      |                                                                                                                                                                                                                  | SW REFERENCE NO.: 628 COMBO ASSEMBLY |            |       |
|------------------------------------------------------------------|--------------------------------------|------------------------------------------------------------------------------------------------------------------------------------------------------------------------------------------------------------------|--------------------------------------|------------|-------|
|                                                                  | COMBINATION                          | DRAWN: C.B                                                                                                                                                                                                       | DATE: JAN. 01/20                     | 19         |       |
|                                                                  |                                      |                                                                                                                                                                                                                  | CHECKED:                             | DATE:      |       |
| THIS SERIES FULLY CONFORMS TO                                    | EDAC INC                             | THESE DRAWINGS AND SPECIFICATIONS<br>ARE THE PROPERTY OF EDAC INC., AND<br>SHALL NOT BE REPRODUCED, OR COPIED<br>OR USED AS THE BASIS FOR THE<br>MANUFACTURE OR SALE OF APPARATUS<br>WITHOUT WRITTEN PERMISSION. | SCALE: N.T.S                         | SHEET 4 OF | 4     |
| THE EUROPEAN UNION DIRECTIVES<br>2011/65/EU FOR RoHS COMPLIANCY. | YOUR CONNECTION TO QUALITY & SERVICE |                                                                                                                                                                                                                  | DRAWING NUMBER: 628-3WK              | 3624-4ND   | ISSUE |
|                                                                  |                                      |                                                                                                                                                                                                                  | PART NUMBER: 628-3WK                 | 3624-4ND   | 1     |