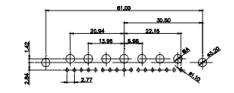

4

ISSUE

1

|                                                  |                                              | STA .               | × 2<br>→ 1.32<br>→ 1.32                                                                                                                                                                                                                                                                                                                                                                                                                                                                                                                                                                                                                                                                                                                                                                                                                                                                                                                                                                                                                                                                                                                                                                                                                                                                                                                                                                                                                                                                                                                                                                                                                                                                                                                                                                                                                                                                                                                                                                                                                                                                                                                                                                                                                                                                                                                                                                                                                                                                                                                                                                                                                                                                                                            | ¥77                                                                                         |
|--------------------------------------------------|----------------------------------------------|---------------------|----------------------------------------------------------------------------------------------------------------------------------------------------------------------------------------------------------------------------------------------------------------------------------------------------------------------------------------------------------------------------------------------------------------------------------------------------------------------------------------------------------------------------------------------------------------------------------------------------------------------------------------------------------------------------------------------------------------------------------------------------------------------------------------------------------------------------------------------------------------------------------------------------------------------------------------------------------------------------------------------------------------------------------------------------------------------------------------------------------------------------------------------------------------------------------------------------------------------------------------------------------------------------------------------------------------------------------------------------------------------------------------------------------------------------------------------------------------------------------------------------------------------------------------------------------------------------------------------------------------------------------------------------------------------------------------------------------------------------------------------------------------------------------------------------------------------------------------------------------------------------------------------------------------------------------------------------------------------------------------------------------------------------------------------------------------------------------------------------------------------------------------------------------------------------------------------------------------------------------------------------------------------------------------------------------------------------------------------------------------------------------------------------------------------------------------------------------------------------------------------------------------------------------------------------------------------------------------------------------------------------------------------------------------------------------------------------------------------------------------------------------------------------------------------------------------------------------------|---------------------------------------------------------------------------------------------|
|                                                  |                                              | 11 <mark>W</mark> 1 | Male/Female                                                                                                                                                                                                                                                                                                                                                                                                                                                                                                                                                                                                                                                                                                                                                                                                                                                                                                                                                                                                                                                                                                                                                                                                                                                                                                                                                                                                                                                                                                                                                                                                                                                                                                                                                                                                                                                                                                                                                                                                                                                                                                                                                                                                                                                                                                                                                                                                                                                                                                                                                                                                                                                                                                                                                                                                                            | 27W2 M                                                                                      |
| 8W8 Fem                                          |                                              | AND STOR            | 33.30<br>16.65<br>9.70<br>4.31<br>9.70<br>4.31<br>9.70<br>4.31<br>9.70<br>4.31<br>9.70<br>4.31<br>9.70<br>4.31<br>9.70<br>4.31<br>9.70<br>4.31<br>9.70<br>4.31<br>9.70<br>4.31<br>9.70<br>4.31<br>9.70<br>4.31<br>9.70<br>4.31<br>9.70<br>4.31<br>9.70<br>4.31<br>9.70<br>4.31<br>9.70<br>4.31<br>9.70<br>4.31<br>9.70<br>4.31<br>9.70<br>4.31<br>9.70<br>4.31<br>9.70<br>4.31<br>9.70<br>4.31<br>9.70<br>4.31<br>9.70<br>4.31<br>9.70<br>4.31<br>9.70<br>4.31<br>9.70<br>4.31<br>9.70<br>4.31<br>9.70<br>4.31<br>9.70<br>4.31<br>9.70<br>4.31<br>9.70<br>4.31<br>9.70<br>4.31<br>9.70<br>4.31<br>9.70<br>4.31<br>9.70<br>4.31<br>9.70<br>4.31<br>9.70<br>4.31<br>9.70<br>4.31<br>9.70<br>4.31<br>9.70<br>9.70<br>4.31<br>9.70<br>4.31<br>9.70<br>4.31<br>9.70<br>4.31<br>9.70<br>4.31<br>9.70<br>9.70<br>9.70<br>9.70<br>9.70<br>9.70<br>9.70<br>9.70<br>9.70<br>9.70<br>9.70<br>9.70<br>9.70<br>9.70<br>9.70<br>9.70<br>9.70<br>9.70<br>9.70<br>9.70<br>9.70<br>9.70<br>9.70<br>9.70<br>9.70<br>9.70<br>9.70<br>9.70<br>9.70<br>9.70<br>9.70<br>9.70<br>9.70<br>9.70<br>9.70<br>9.70<br>9.70<br>9.70<br>9.70<br>9.70<br>9.70<br>9.70<br>9.70<br>9.70<br>9.70<br>9.70<br>9.70<br>9.70<br>9.70<br>9.70<br>9.70<br>9.70<br>9.70<br>9.70<br>9.70<br>9.70<br>9.70<br>9.70<br>9.70<br>9.70<br>9.70<br>9.70<br>9.70<br>9.70<br>9.70<br>9.70<br>9.70<br>9.70<br>9.70<br>9.70<br>9.70<br>9.70<br>9.70<br>9.70<br>9.70<br>9.70<br>9.70<br>9.70<br>9.70<br>9.70<br>9.70<br>9.70<br>9.70<br>9.70<br>9.70<br>9.70<br>9.70<br>9.70<br>9.70<br>9.70<br>9.70<br>9.70<br>9.70<br>9.70<br>9.70<br>9.70<br>9.70<br>9.70<br>9.70<br>9.70<br>9.70<br>9.70<br>9.70<br>9.70<br>9.70<br>9.70<br>9.70<br>9.70<br>9.70<br>9.70<br>9.70<br>9.70<br>9.70<br>9.70<br>9.70<br>9.70<br>9.70<br>9.70<br>9.70<br>9.70<br>9.70<br>9.70<br>9.70<br>9.70<br>9.70<br>9.70<br>9.70<br>9.70<br>9.70<br>9.70<br>9.70<br>9.70<br>9.70<br>9.70<br>9.70<br>9.70<br>9.70<br>9.70<br>9.70<br>9.70<br>9.70<br>9.70<br>9.70<br>9.70<br>9.70<br>9.70<br>9.70<br>9.70<br>9.70<br>9.70<br>9.70<br>9.70<br>9.70<br>9.70<br>9.70<br>9.70<br>9.70<br>9.70<br>9.70<br>9.70<br>9.70<br>9.70<br>9.70<br>9.70<br>9.70<br>9.70<br>9.70<br>9.70<br>9.70<br>9.70<br>9.70<br>9.70<br>9.70<br>9.70<br>9.70<br>9.70<br>9.70<br>9.70<br>9.70<br>9.70<br>9.70<br>9.70<br>9.70<br>9.70<br>9.70<br>9.70<br>9.70<br>9.70<br>9.70<br>9.70<br>9.70<br>9.70<br>9.70<br>9.70<br>9.70<br>9.70<br>9.70<br>9.70<br>9.70<br>9.70<br>9.70<br>9.70<br>9.70<br>9.70<br>9.70<br>9.70<br>9.70<br>9.70<br>9.70<br>9.70<br>9.70<br>9.70<br>9.70<br>9.70<br>9.70<br>9.70<br>9.70<br>9.70<br>9.70<br>9.70<br>9.70<br>9.70<br>9.70<br>9.70<br>9.70<br>9.70<br>9.70<br>9.70<br>9.70<br>9.70<br>9.70<br>9.70<br>9.70<br>9.70<br>9.70<br>9.70<br>9.70<br>9.70<br>9.70<br>9.70<br>9.70<br>9.70<br>9.70<br>9.70<br>9.70<br>9.70 | 1<br>1<br>1<br>1<br>1<br>1<br>1<br>1<br>1<br>1<br>1<br>1<br>1<br>1<br>1<br>1<br>1<br>1<br>1 |
| +                                                | 19-301 1-1-1-1-1-1-1-1-1-1-1-1-1-1-1-1-1-1-1 | 17W2                | Male/Female                                                                                                                                                                                                                                                                                                                                                                                                                                                                                                                                                                                                                                                                                                                                                                                                                                                                                                                                                                                                                                                                                                                                                                                                                                                                                                                                                                                                                                                                                                                                                                                                                                                                                                                                                                                                                                                                                                                                                                                                                                                                                                                                                                                                                                                                                                                                                                                                                                                                                                                                                                                                                                                                                                                                                                                                                            | 21W1 M                                                                                      |
| CURRENT RATING / ØA                              |                                              |                     |                                                                                                                                                                                                                                                                                                                                                                                                                                                                                                                                                                                                                                                                                                                                                                                                                                                                                                                                                                                                                                                                                                                                                                                                                                                                                                                                                                                                                                                                                                                                                                                                                                                                                                                                                                                                                                                                                                                                                                                                                                                                                                                                                                                                                                                                                                                                                                                                                                                                                                                                                                                                                                                                                                                                                                                                                                        |                                                                                             |
| 10A / 2.2<br>20A / 3.3<br>30A / 3.7<br>40A / 4.2 |                                              | 284                 | 47.05<br>23.03<br>                                                                                                                                                                                                                                                                                                                                                                                                                                                                                                                                                                                                                                                                                                                                                                                                                                                                                                                                                                                                                                                                                                                                                                                                                                                                                                                                                                                                                                                                                                                                                                                                                                                                                                                                                                                                                                                                                                                                                                                                                                                                                                                                                                                                                                                                                                                                                                                                                                                                                                                                                                                                                                                                                                                                                                                                                     | 87<br>87                                                                                    |
|                                                  |                                              |                     |                                                                                                                                                                                                                                                                                                                                                                                                                                                                                                                                                                                                                                                                                                                                                                                                                                                                                                                                                                                                                                                                                                                                                                                                                                                                                                                                                                                                                                                                                                                                                                                                                                                                                                                                                                                                                                                                                                                                                                                                                                                                                                                                                                                                                                                                                                                                                                                                                                                                                                                                                                                                                                                                                                                                                                                                                                        | SW REFERENCE NO.:                                                                           |
|                                                  | COMBINATION D-SUB                            |                     |                                                                                                                                                                                                                                                                                                                                                                                                                                                                                                                                                                                                                                                                                                                                                                                                                                                                                                                                                                                                                                                                                                                                                                                                                                                                                                                                                                                                                                                                                                                                                                                                                                                                                                                                                                                                                                                                                                                                                                                                                                                                                                                                                                                                                                                                                                                                                                                                                                                                                                                                                                                                                                                                                                                                                                                                                                        | DRAWN: C.B                                                                                  |
|                                                  |                                              |                     |                                                                                                                                                                                                                                                                                                                                                                                                                                                                                                                                                                                                                                                                                                                                                                                                                                                                                                                                                                                                                                                                                                                                                                                                                                                                                                                                                                                                                                                                                                                                                                                                                                                                                                                                                                                                                                                                                                                                                                                                                                                                                                                                                                                                                                                                                                                                                                                                                                                                                                                                                                                                                                                                                                                                                                                                                                        | CHECKED:                                                                                    |
| ES FULLY CONFORMS TO                             |                                              |                     | THESE DRAWINGS AND SPECIFICATIONS<br>ARE THE PROPERTY OF EDAC INC.,AND                                                                                                                                                                                                                                                                                                                                                                                                                                                                                                                                                                                                                                                                                                                                                                                                                                                                                                                                                                                                                                                                                                                                                                                                                                                                                                                                                                                                                                                                                                                                                                                                                                                                                                                                                                                                                                                                                                                                                                                                                                                                                                                                                                                                                                                                                                                                                                                                                                                                                                                                                                                                                                                                                                                                                                 | SCALE: N.T.S                                                                                |