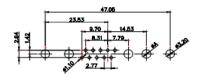

9W4 Male

25W3 Male

47.02 23.53 14,51 9.70 7.79 김 영

36W4 Female

13W3 Male

36W4 Male

13W6 Male

43W2 Male