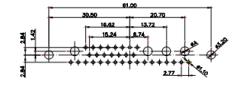

(1)

5W5 Female

3W3 / 3WK3

5W1 Male/Female

7W2 Male/Female

21W4 Male/Female

Male/Female

Male/Female