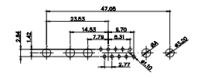

4

ISSUE

1

|                                                  |                                              | STA .               | × 2<br>→ 1.32<br>→ 1.32                                                                                                                                                                                                                                                                                                                                                                                                                                                                                                                                                                                                                                                                                                                                                                                                                                                                                                                                                                                                                                                                                                                                                                                                                                                                                                                                                                                                                                                                                                                                                                                                                                                                                                                                                                                                                                                                                                                                                                                                                                                                                                                                                                                                                                                                                                                                                                                                                                                                                                                                                                                                                                                                                                            | ¥77                                                                                         |
|--------------------------------------------------|----------------------------------------------|---------------------|----------------------------------------------------------------------------------------------------------------------------------------------------------------------------------------------------------------------------------------------------------------------------------------------------------------------------------------------------------------------------------------------------------------------------------------------------------------------------------------------------------------------------------------------------------------------------------------------------------------------------------------------------------------------------------------------------------------------------------------------------------------------------------------------------------------------------------------------------------------------------------------------------------------------------------------------------------------------------------------------------------------------------------------------------------------------------------------------------------------------------------------------------------------------------------------------------------------------------------------------------------------------------------------------------------------------------------------------------------------------------------------------------------------------------------------------------------------------------------------------------------------------------------------------------------------------------------------------------------------------------------------------------------------------------------------------------------------------------------------------------------------------------------------------------------------------------------------------------------------------------------------------------------------------------------------------------------------------------------------------------------------------------------------------------------------------------------------------------------------------------------------------------------------------------------------------------------------------------------------------------------------------------------------------------------------------------------------------------------------------------------------------------------------------------------------------------------------------------------------------------------------------------------------------------------------------------------------------------------------------------------------------------------------------------------------------------------------------------------------------------------------------------------------------------------------------------------------|---------------------------------------------------------------------------------------------|
|                                                  |                                              | 11 <mark>W</mark> 1 | Male/Female                                                                                                                                                                                                                                                                                                                                                                                                                                                                                                                                                                                                                                                                                                                                                                                                                                                                                                                                                                                                                                                                                                                                                                                                                                                                                                                                                                                                                                                                                                                                                                                                                                                                                                                                                                                                                                                                                                                                                                                                                                                                                                                                                                                                                                                                                                                                                                                                                                                                                                                                                                                                                                                                                                                                                                                                                            | 27W2 M                                                                                      |
| 8W8 Fem                                          |                                              | AND STOR            | 33.30<br>16.65<br>9.70<br>4.31<br>9.70<br>4.31<br>9.70<br>4.31<br>9.70<br>4.31<br>9.70<br>4.31<br>9.70<br>4.31<br>9.70<br>4.31<br>9.70<br>4.31<br>9.70<br>4.31<br>9.70<br>4.31<br>9.70<br>4.31<br>9.70<br>4.31<br>9.70<br>4.31<br>9.70<br>4.31<br>9.70<br>4.31<br>9.70<br>4.31<br>9.70<br>4.31<br>9.70<br>4.31<br>9.70<br>4.31<br>9.70<br>4.31<br>9.70<br>4.31<br>9.70<br>4.31<br>9.70<br>4.31<br>9.70<br>4.31<br>9.70<br>4.31<br>9.70<br>4.31<br>9.70<br>4.31<br>9.70<br>4.31<br>9.70<br>4.31<br>9.70<br>4.31<br>9.70<br>4.31<br>9.70<br>4.31<br>9.70<br>4.31<br>9.70<br>4.31<br>9.70<br>4.31<br>9.70<br>4.31<br>9.70<br>4.31<br>9.70<br>4.31<br>9.70<br>4.31<br>9.70<br>4.31<br>9.70<br>4.31<br>9.70<br>9.70<br>4.31<br>9.70<br>4.31<br>9.70<br>4.31<br>9.70<br>4.31<br>9.70<br>4.31<br>9.70<br>9.70<br>9.70<br>9.70<br>9.70<br>9.70<br>9.70<br>9.70<br>9.70<br>9.70<br>9.70<br>9.70<br>9.70<br>9.70<br>9.70<br>9.70<br>9.70<br>9.70<br>9.70<br>9.70<br>9.70<br>9.70<br>9.70<br>9.70<br>9.70<br>9.70<br>9.70<br>9.70<br>9.70<br>9.70<br>9.70<br>9.70<br>9.70<br>9.70<br>9.70<br>9.70<br>9.70<br>9.70<br>9.70<br>9.70<br>9.70<br>9.70<br>9.70<br>9.70<br>9.70<br>9.70<br>9.70<br>9.70<br>9.70<br>9.70<br>9.70<br>9.70<br>9.70<br>9.70<br>9.70<br>9.70<br>9.70<br>9.70<br>9.70<br>9.70<br>9.70<br>9.70<br>9.70<br>9.70<br>9.70<br>9.70<br>9.70<br>9.70<br>9.70<br>9.70<br>9.70<br>9.70<br>9.70<br>9.70<br>9.70<br>9.70<br>9.70<br>9.70<br>9.70<br>9.70<br>9.70<br>9.70<br>9.70<br>9.70<br>9.70<br>9.70<br>9.70<br>9.70<br>9.70<br>9.70<br>9.70<br>9.70<br>9.70<br>9.70<br>9.70<br>9.70<br>9.70<br>9.70<br>9.70<br>9.70<br>9.70<br>9.70<br>9.70<br>9.70<br>9.70<br>9.70<br>9.70<br>9.70<br>9.70<br>9.70<br>9.70<br>9.70<br>9.70<br>9.70<br>9.70<br>9.70<br>9.70<br>9.70<br>9.70<br>9.70<br>9.70<br>9.70<br>9.70<br>9.70<br>9.70<br>9.70<br>9.70<br>9.70<br>9.70<br>9.70<br>9.70<br>9.70<br>9.70<br>9.70<br>9.70<br>9.70<br>9.70<br>9.70<br>9.70<br>9.70<br>9.70<br>9.70<br>9.70<br>9.70<br>9.70<br>9.70<br>9.70<br>9.70<br>9.70<br>9.70<br>9.70<br>9.70<br>9.70<br>9.70<br>9.70<br>9.70<br>9.70<br>9.70<br>9.70<br>9.70<br>9.70<br>9.70<br>9.70<br>9.70<br>9.70<br>9.70<br>9.70<br>9.70<br>9.70<br>9.70<br>9.70<br>9.70<br>9.70<br>9.70<br>9.70<br>9.70<br>9.70<br>9.70<br>9.70<br>9.70<br>9.70<br>9.70<br>9.70<br>9.70<br>9.70<br>9.70<br>9.70<br>9.70<br>9.70<br>9.70<br>9.70<br>9.70<br>9.70<br>9.70<br>9.70<br>9.70<br>9.70<br>9.70<br>9.70<br>9.70<br>9.70<br>9.70<br>9.70<br>9.70<br>9.70<br>9.70<br>9.70<br>9.70<br>9.70<br>9.70<br>9.70<br>9.70<br>9.70<br>9.70<br>9.70<br>9.70<br>9.70<br>9.70<br>9.70<br>9.70<br>9.70<br>9.70<br>9.70<br>9.70<br>9.70<br>9.70<br>9.70<br>9.70<br>9.70<br>9.70<br>9.70<br>9.70<br>9.70<br>9.70<br>9.70<br>9.70<br>9.70<br>9.70<br>9.70<br>9.70<br>9.70<br>9.70<br>9.70<br>9.70<br>9.70<br>9.70 | 1<br>1<br>1<br>1<br>1<br>1<br>1<br>1<br>1<br>1<br>1<br>1<br>1<br>1<br>1<br>1<br>1<br>1<br>1 |
| +                                                | 19-301 1-1-1-1-1-1-1-1-1-1-1-1-1-1-1-1-1-1-1 | 17W2                | Male/Female                                                                                                                                                                                                                                                                                                                                                                                                                                                                                                                                                                                                                                                                                                                                                                                                                                                                                                                                                                                                                                                                                                                                                                                                                                                                                                                                                                                                                                                                                                                                                                                                                                                                                                                                                                                                                                                                                                                                                                                                                                                                                                                                                                                                                                                                                                                                                                                                                                                                                                                                                                                                                                                                                                                                                                                                                            | 21W1 M                                                                                      |
| CURRENT RATING / ØA                              |                                              |                     |                                                                                                                                                                                                                                                                                                                                                                                                                                                                                                                                                                                                                                                                                                                                                                                                                                                                                                                                                                                                                                                                                                                                                                                                                                                                                                                                                                                                                                                                                                                                                                                                                                                                                                                                                                                                                                                                                                                                                                                                                                                                                                                                                                                                                                                                                                                                                                                                                                                                                                                                                                                                                                                                                                                                                                                                                                        |                                                                                             |
| 10A / 2.2<br>20A / 3.3<br>30A / 3.7<br>40A / 4.2 |                                              | 284                 | 47.05<br>23.03<br>                                                                                                                                                                                                                                                                                                                                                                                                                                                                                                                                                                                                                                                                                                                                                                                                                                                                                                                                                                                                                                                                                                                                                                                                                                                                                                                                                                                                                                                                                                                                                                                                                                                                                                                                                                                                                                                                                                                                                                                                                                                                                                                                                                                                                                                                                                                                                                                                                                                                                                                                                                                                                                                                                                                                                                                                                     | 87<br>87                                                                                    |
|                                                  |                                              |                     |                                                                                                                                                                                                                                                                                                                                                                                                                                                                                                                                                                                                                                                                                                                                                                                                                                                                                                                                                                                                                                                                                                                                                                                                                                                                                                                                                                                                                                                                                                                                                                                                                                                                                                                                                                                                                                                                                                                                                                                                                                                                                                                                                                                                                                                                                                                                                                                                                                                                                                                                                                                                                                                                                                                                                                                                                                        | SW REFERENCE NO.:                                                                           |
|                                                  | COMBINATION D-SUB                            |                     |                                                                                                                                                                                                                                                                                                                                                                                                                                                                                                                                                                                                                                                                                                                                                                                                                                                                                                                                                                                                                                                                                                                                                                                                                                                                                                                                                                                                                                                                                                                                                                                                                                                                                                                                                                                                                                                                                                                                                                                                                                                                                                                                                                                                                                                                                                                                                                                                                                                                                                                                                                                                                                                                                                                                                                                                                                        | DRAWN: C.B                                                                                  |
|                                                  |                                              |                     |                                                                                                                                                                                                                                                                                                                                                                                                                                                                                                                                                                                                                                                                                                                                                                                                                                                                                                                                                                                                                                                                                                                                                                                                                                                                                                                                                                                                                                                                                                                                                                                                                                                                                                                                                                                                                                                                                                                                                                                                                                                                                                                                                                                                                                                                                                                                                                                                                                                                                                                                                                                                                                                                                                                                                                                                                                        | CHECKED:                                                                                    |
| ES FULLY CONFORMS TO                             |                                              |                     | THESE DRAWINGS AND SPECIFICATIONS<br>ARE THE PROPERTY OF EDAC INC.,AND                                                                                                                                                                                                                                                                                                                                                                                                                                                                                                                                                                                                                                                                                                                                                                                                                                                                                                                                                                                                                                                                                                                                                                                                                                                                                                                                                                                                                                                                                                                                                                                                                                                                                                                                                                                                                                                                                                                                                                                                                                                                                                                                                                                                                                                                                                                                                                                                                                                                                                                                                                                                                                                                                                                                                                 | SCALE: N.T.S                                                                                |