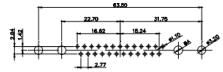

(1)

5W5 Female

3W3 / 3WK3

5W1 Male/Female

7W2 Male/Female

21W4 Male/Female

Male/Female

Male/Female