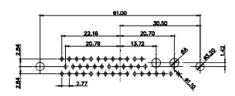

9W4 Male

25W3 Male

47.02 23.53 14,51 9.70 7.79 김 영

36W4 Female

13W3 Male

36W4 Male

13W6 Male

43W2 Male