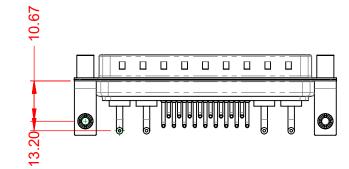

## **COMBINATION D-SUB**

EDAC INC TORONTO, ONTARIO CANADA

THESE DRAWINGS AND SPECIFICATIONS ARE THE PROPERTY OF EDAC INC..AND SHALL NOT BE REPRODUCED, OR COPIED OR USED AS THE BASIS FOR THE MANUFACTURE OR SALE OF APPARATUS WITHOUT WRITTEN PERMISSION.

|   | SW REFERENCE NO.: 629 COMBO ASSEMBLY |                    |
|---|--------------------------------------|--------------------|
|   | DRAWN: C.B                           | DATE: JAN. 01/2019 |
|   | CHECKED:                             | DATE:              |
|   | SCALE: (IN C.A.D. 1:1)               | SHEET 1 OF 2       |
| ĺ | DRAWING NUMBER: 629-21W4240-1TD ISS  |                    |

DRAWING NUMBER: PART NUMBER: 629-21W4240-1TD

TOLERANCE UNLESS OTHERWISE SPECIFIED

.X ±0.25 .XX ±0.13 .XXX ±0.05

THIS IS A C.A.D. GENERATED DRAWING DO NOT MAKE MANUAL REVISIONS TO MASTER.

ISSUE NUMBER (1) ORIGINAL