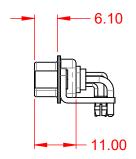

## NOTES:

MATERIAL:

**HOUSING:** THERMOPLASTIC POLYESTER, UL94V-0

SHELL: STEEL, TIN PLATED

CONTACT: COPPER ALLOY, GOLD FLASH PLATED

**OPERATING TEMPERATURE:** -55°C ~ 125°C

POWER/CO-AX CONTACT RATING: 10A (CURRENT)

(IF PRESENT)

SIGNAL CONTACT CURRENT RATING: 5A PER CONTACT

SIGNAL CONTACT RESISTANCE:  $10m\Omega$  MAX.

**INSULATOR RESISTANCE:** 5000MΩ min.

**DIELECTRIC** 

WITHSTANDING VOLTAGE: 1000V AC rms