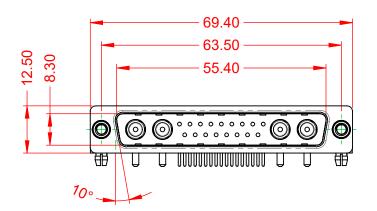

## **COMBINATION D-SUB**

EDAC INC TORONTO, ONTARIO CANADA

THESE DRAWINGS AND SPECIFICATIONS ARE THE PROPERTY OF EDAC INC..AND SHALL NOT BE REPRODUCED, OR COPIED OR USED AS THE BASIS FOR THE MANUFACTURE OR SALE OF APPARATUS WITHOUT WRITTEN PERMISSION.

|   | SW REFERENCE NO.: 629 COMBO ASSEMBLY |                    |
|---|--------------------------------------|--------------------|
|   | DRAWN: C.B                           | DATE: JAN. 01/2019 |
|   | CHECKED:                             | DATE:              |
|   | SCALE: (IN C.A.D. 1:1)               | SHEET 1 OF 2       |
| ĺ | DRAWING NUMBER: 629-21W4240-1TD ISS  |                    |

DRAWING NUMBER: PART NUMBER: 629-21W4240-1TD

TOLERANCE UNLESS OTHERWISE SPECIFIED

.X ±0.25 .XX ±0.13 .XXX ±0.05

THIS IS A C.A.D. GENERATED DRAWING DO NOT MAKE MANUAL REVISIONS TO MASTER.

ISSUE NUMBER (1) ORIGINAL