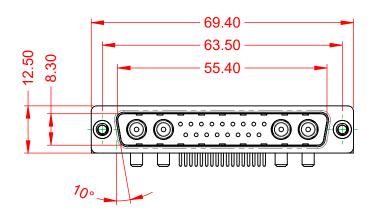

PART NUMBER: 629-21W4250-3TC

TOLERANCE UNLESS OTHERWISE SPECIFIED

.X ±0.25 .XX ±0.13 .XXX ±0.05

THIS IS A C.A.D. GENERATED DRAWING DO NOT MAKE MANUAL REVISIONS TO MASTER.

ISSUE NUMBER (1) **ORIGINAL** 

00 2W2

629-21W4250-3TC

PART NUMBER:

COMPLIANT