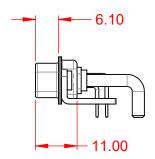

THIS IS A C.A.D. GENERATED DRAWING DO NOT MAKE MANUAL REVISIONS TO MASTER.



ISSUE NUMBER ORIGINAL





NOTES:

MATERIAL:

**HOUSING:** THERMOPLASTIC POLYESTER, UL94V-0

SHELL: STEEL, TIN PLATED

CONTACT: COPPER ALLOY, GOLD FLASH PLATED

**OPERATING TEMPERATURE:** -55°C ~ 125°C

POWER/CO-AX CONTACT RATING: 30A (CURRENT)

(IF PRESENT)

SIGNAL CONTACT CURRENT RATING: 5A PER CONTACT

SIGNAL CONTACT RESISTANCE:  $10m\Omega$  MAX.

**INSULATOR RESISTANCE:**  $5000M\Omega$  min.

**DIELECTRIC** 

WITHSTANDING VOLTAGE: 1000V AC rms





## **COMBINATION D-SUB**



EDAC INC TORONTO, ONTARIO CANADA

THESE DRAWINGS AND SPECIFICATIONS ARE THE PROPERTY OF EDAC INC..AND SHALL NOT BE REPRODUCED,OR COPIED OR USED AS THE BASIS FOR THE MANUFACTURE OR SALE OF APPARATUS WITHOUT WRITTEN PERMISSION.

| SW REFERENCE NO.: 629 COMBO ASSEMBLY |                    |  |  |  |  |  |
|---------------------------------