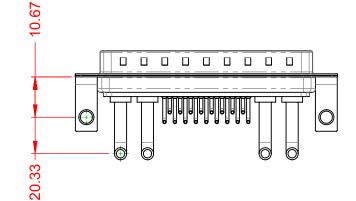

PART NUMBER: 629-21W4250-3TC

TOLERANCE UNLESS OTHERWISE SPECIFIED

.X ±0.25 .XX ±0.13 .XXX ±0.05

THIS IS A C.A.D. GENERATED DRAWING DO NOT MAKE MANUAL REVISIONS TO MASTER.

ISSUE NUMBER (1) **ORIGINAL** 

00 2W2

629-21W4250-3TC

PART NUMBER:

COMPLIANT