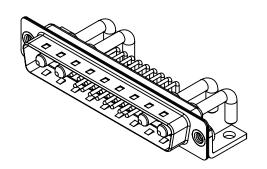

THIS IS A C.A.D. GENERATED DRAWING DO NOT MAKE MANUAL REVISIONS TO MASTER.



ISSUE NUMBER ORIGINAL





NOTES:

MATERIAL:

**HOUSING:** THERMOPLASTIC POLYESTER, UL94V-0

SHELL: STEEL, TIN PLATED

CONTACT: COPPER ALLOY, GOLD FLASH PLATED

**OPERATING TEMPERATURE:** -55°C ~ 125°C

POWER/CO-AX CONTACT RATING: 30A (CURRENT)

(IF PRESENT)

SIGNAL CONTACT CURRENT RATING: 5A PER CONTACT

SIGNAL CONTACT RESISTANCE:  $10m\Omega$  MAX.

**INSULATOR RESISTANCE:**  $5000M\Omega$  min.

**DIELECTRIC** 

WITHSTANDING VOLTAGE: 1000V AC rms





## **COMBINATION D-SUB**



EDAC INC TORONTO, ONTARIO CANADA

THESE DRAWINGS AND SPECIFICATIONS ARE THE PROPERTY OF EDAC INC..AND SHALL NOT BE REPRODUCED,OR COPIED OR USED AS THE BASIS FOR THE MANUFACTURE OR SALE OF APPARATUS WITHOUT WRITTEN PERMISSION.

| SW REFERENCE NO.: 629 COMBO ASSEMBLY |                    |  |  |  |  |  |
|--------------------------------------|--------------------|--|--|--|--|--|
| DRAWN: C.B                           | DATE: JAN. 01/2019 |  |  |  |  |  |
| CHECKED:                             | DATE:              |  |  |  |  |  |
| SCALE: (IN C.A.D. 1:1)               | SHEET 1 OF 2       |  |  |  |  |  |
| DRAWING NUMBER: 629-21W4250-3TC      |                    |  |  |  |  |  |

PART NUMBER: 629-21W4250-3TC



TOLERANCE UNLESS OTHERWISE SPECIFIED

.X ±0.25