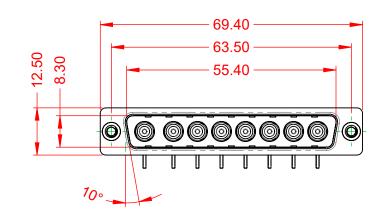

**OPERATING TEMPERATURE:** 

-55°C ~ 125°C

1000V AC rms

| COMBINATION D-SUB                                                              |                                                                                                                                                                                                                | SW REFERENCE NO.: 629 COMBO ASSEMBLY |                  |       |
|--------------------------------------------------------------------------------|----------------------------------------------------------------------------------------------------------------------------------------------------------------------------------------------------------------|--------------------------------------|------------------|-------|
|                                                                                |                                                                                                                                                                                                                | DRAWN: C.B                           | DATE: JAN. 01/20 | 19    |
|                                                                                |                                                                                                                                                                                                                | CHECKED:                             | DATE:            |       |
| EDAC INC<br>TORONTO, ONTARIO<br>CANADA<br>YOUR CONNECTION TO QUALITY & SERVICE | THESE DRAWINGS AND SPECIFICATIONS<br>ARE THE PROPERTY OF EDAC INC.,AND<br>SHALL NOT BE REPRODUCED,OR COPIED<br>OR USED AS THE BASIS FOR THE<br>MANUFACTURE OR SALE OF APPARATUS<br>WITHOUT WRITTEN PERMISSION. | SCALE: (IN C.A.D. 1:1)               | SHEET 1 OF       | 2     |
|                                                                                |                                                                                                                                                                                                                | DRAWING NUMBER: 629-8W8-             | 640-7N2          | ISSUE |
|                                                                                |                                                                                                                                                                                                                | PART NUMBER: 629-8W8-                | 640-7N2          | 1     |