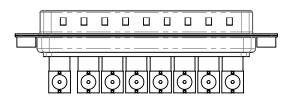

**OPERATING TEMPERATURE:** 

-55°C ~ 125°C

1000V AC rms

| COMBINATION D-SUB                                                              |                                                                                                                                                                                                                | SW REFERENCE NO.: 629 COMBO ASSEMBLY |                  |       |
|--------------------------------------------------------------------------------|----------------------------------------------------------------------------------------------------------------------------------------------------------------------------------------------------------------|--------------------------------------|------------------|-------|
|                                                                                |                                                                                                                                                                                                                | DRAWN: C.B                           | DATE: JAN. 01/20 | 19    |
|                                                                                |                                                                                                                                                                                                                | CHECKED:                             | DATE:            |       |
| EDAC INC<br>TORONTO, ONTARIO<br>CANADA<br>YOUR CONNECTION TO QUALITY & SERVICE | THESE DRAWINGS AND SPECIFICATIONS<br>ARE THE PROPERTY OF EDAC INC.,AND<br>SHALL NOT BE REPRODUCED,OR COPIED<br>OR USED AS THE BASIS FOR THE<br>MANUFACTURE OR SALE OF APPARATUS<br>WITHOUT WRITTEN PERMISSION. | SCALE: (IN C.A.D. 1:1)               | SHEET 1 OF       | 2     |
|                                                                                |                                                                                                                                                                                                                | DRAWING NUMBER: 629-8W8-             | 640-7N2          | ISSUE |
|                                                                                |                                                                                                                                                                                                                | PART NUMBER: 629-8W8-                | 640-7N2          | 1     |