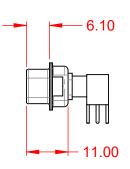

**OPERATING TEMPERATURE:** 

-55°C ~ 125°C

1000V AC rms

| COMBINATION D-SUB                                                              |                                                                                                                                                                                                                | SW REFERENCE NO.: 629 COMBO ASSEMBLY |                  |       |
|--------------------------------------------------------------------------------|----------------------------------------------------------------------------------------------------------------------------------------------------------------------------------------------------------------|--------------------------------------|------------------|-------|
|                                                                                |                                                                                                                                                                                                                | DRAWN: C.B                           | DATE: JAN. 01/20 | 19    |
|                                                                                |                                                                                                                                                                                                                | CHECKED:                             | DATE:            |       |
| EDAC INC<br>TORONTO, ONTARIO<br>CANADA<br>YOUR CONNECTION TO QUALITY & SERVICE | THESE DRAWINGS AND SPECIFICATIONS<br>ARE THE PROPERTY OF EDAC INC.,AND<br>SHALL NOT BE REPRODUCED,OR COPIED<br>OR USED AS THE BASIS FOR THE<br>MANUFACTURE OR SALE OF APPARATUS<br>WITHOUT WRITTEN PERMISSION. | SCALE: (IN C.A.D. 1:1)               | SHEET 1 OF       | 2     |
|                                                                                |                                                                                                                                                                                                                | DRAWING NUMBER: 629-8W8-             | 640-7N2          | ISSUE |
|                                                                                |                                                                                                                                                                                                                | PART NUMBER: 629-8W8-                | 640-7N2          | 1     |