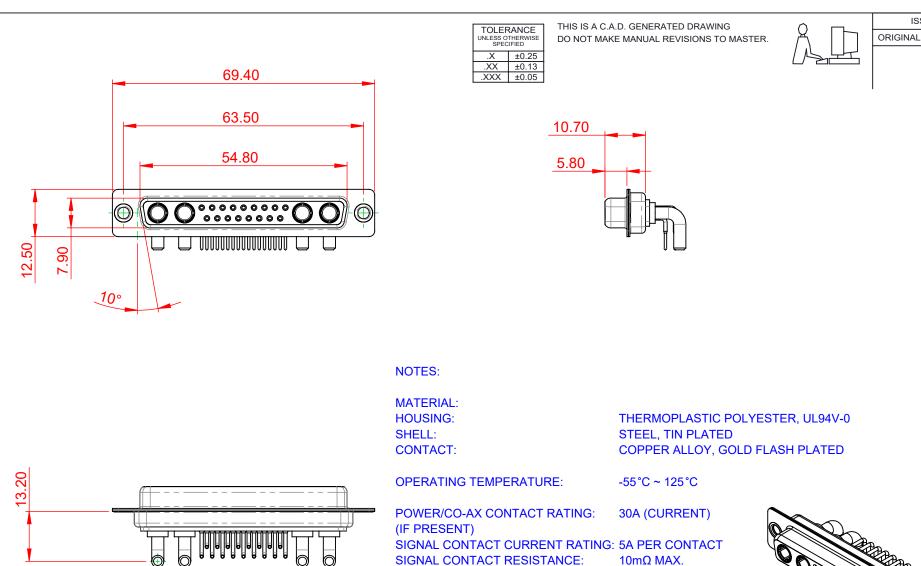

**INSULATOR RESISTANCE:** 

WITHSTANDING VOLTAGE:

DIELECTRIC

**ISSUE NUMBER** 

(1)

|                                        | COMBINATION D-SUB                                                                                                                                                                                              |                         | SW REFERENCE NO.: 630 COMBO ASSEMBLY |       |  |
|----------------------------------------|----------------------------------------------------------------------------------------------------------------------------------------------------------------------------------------------------------------|-------------------------|--------------------------------------|-------|--|
| COMBINATIO                             |                                                                                                                                                                                                                |                         | DATE: JAN. 01/20                     | 19    |  |
|                                        |                                                                                                                                                                                                                |                         | DATE:                                |       |  |
| EDAC INC<br>TORONTO, ONTARIO<br>CANADA | THESE DRAWINGS AND SPECIFICATIONS<br>ARE THE PROPERTY OF EDAC INC.,AND<br>SHALL NOT BE REPRODUCED,OR COPIED<br>OR USED AS THE BASIS FOR THE<br>MANUFACTURE OR SALE OF APPARATUS<br>WITHOUT WRITTEN PERMISSION. | SCALE: (IN C.A.D. 1:1)  | SHEET 1 OF                           | 2     |  |
|                                        |                                                                                                                                                                                                                | DRAWING NUMBER: 630-21W | 4240-3T1                             | ISSUE |  |
| YOUR CONNECTION TO QUALITY & SERVICE   |                                                                                                                                                                                                                | PART NUMBER: 630-21W    | 4240-3T1                             | 1     |  |