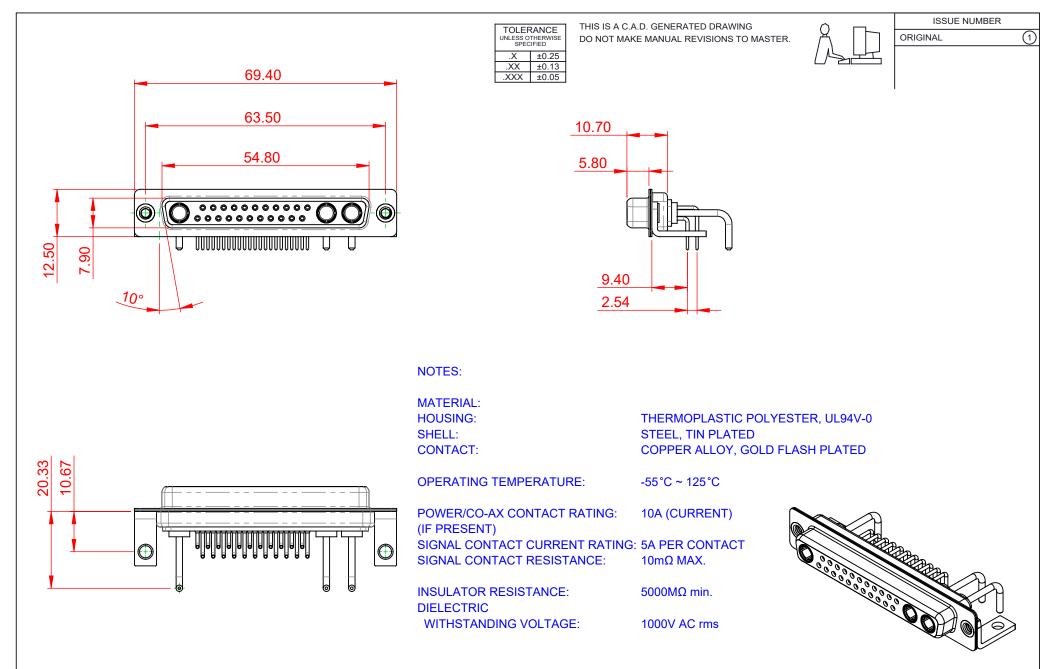

|                    |                                        |                                                                                                                                                                                                                |                              | SW REFERENCE NO.: 630 COMBO ASSEMBLY |                    |    |       |  |
|--------------------|----------------------------------------|----------------------------------------------------------------------------------------------------------------------------------------------------------------------------------------------------------------|------------------------------|--------------------------------------|--------------------|----|-------|--|
| COMBINATION D-SUB  |                                        |                                                                                                                                                                                                                | DRAWN: C.B                   |                                      | DATE: JAN. 01/2019 |    | 19    |  |
|                    |                                        |                                                                                                                                                                                                                | CHECKED:                     |                                      | DATE:              |    |       |  |
|                    | EDAC INC<br>TORONTO, ONTARIO<br>CANADA | THESE DRAWINGS AND SPECIFICATIONS<br>ARE THE PROPERTY OF EDAC INC.,AND<br>SHALL NOT BE REPRODUCED,OR COPIED<br>OR USED AS THE BASIS FOR THE<br>MANUFACTURE OR SALE OF APPARATUS<br>WITHOUT WRITTEN PERMISSION. | SCALE: (IN                   | C.A.D. 1:1)                          | SHEET 1            | OF | 2     |  |
|                    |                                        |                                                                                                                                                                                                                | DRAWING NUMBER: 630-25W      |                                      | 3250-1T4           |    | ISSUE |  |
| YOUR CONNECTION TO | QUALITY & SERVICE                      |                                                                                                                                                                                                                | PART NUMBER: 630-25W3250-1T4 |                                      |                    | 1  |       |  |