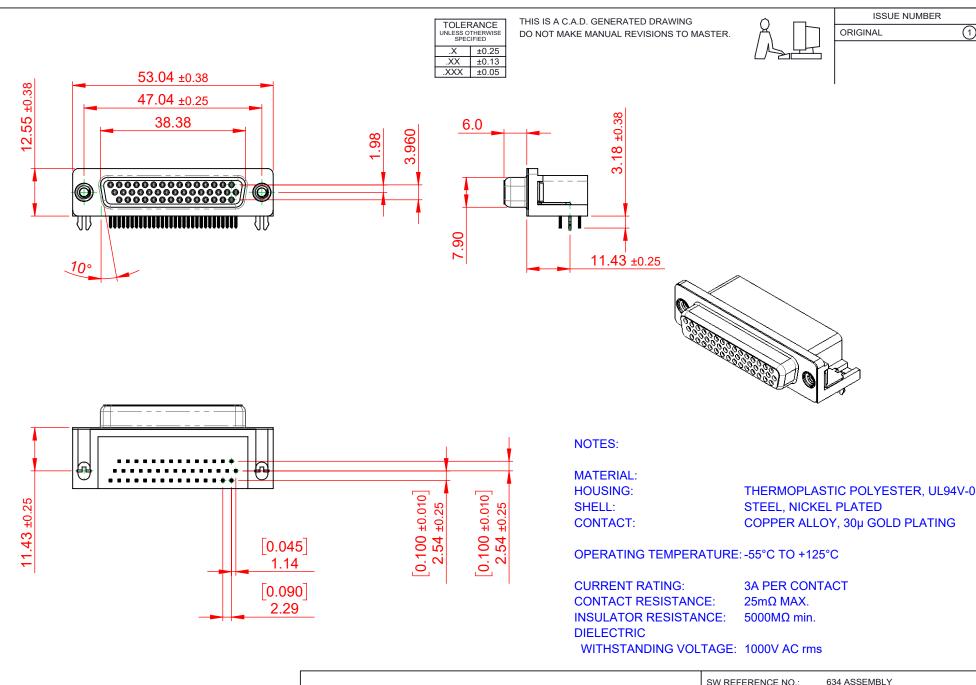

THIS SERIES FULLY CONFORMS TO THE EUROPEAN UNION DIRECTIVES 2011/65/EU FOR RoHS COMPLIANCY.

## 634 SERIES D-SUB CONNECTOR

EDAC INC TORONTO, ONTARIO CANADA

THESE DRAWINGS AND SPECIFICATIONS ARE THE PROPERTY OF EDAC INC..AND SHALL NOT BE REPRODUCED, OR COPIED OR USED AS THE BASIS FOR THE MANUFACTURE OR SALE OF APPARATUS WITHOUT WRITTEN PERMISSION.

**ISSUE** DRAWING NUMBER: 634-044-663-532 PART NUMBER: 634-044-663-532