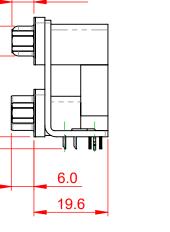

5.8



**ISSUE NUMBER** 

ORIGINAL

(1)



COMPLIANT

## NOTES:

MATERIAL:

HOUSING: THERMOPLASTIC POLYESTER, UL94V-0, **BLACK IN COLOUR** SHELL: STEEL, NICKEL PLATED CONTACT: COPPER ALLOY, 30µ GOLD PLATING

OPERATING TEMPERATURE: -55°C ~ 85°C

CURRENT RATING: **3A PER CONTACT** CONTACT RESISTANCE:  $25m\Omega$  MAX. INSULATOR RESISTANCE: 5000MΩ min. DIELECTRIC WITHSTANDING VOLTAGE: 1000V AC rms

|                                                                                                   |                                                                                |                                                                                                                                                                                                                |