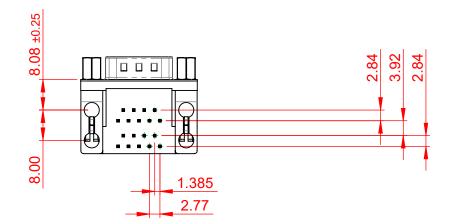

## NOTES:

MATERIAL:

HOUSING: THERMOPLASTIC POLYESTER, UL94V-0, **BLACK IN COLOUR** SHELL: STEEL, NICKEL PLATED CONTACT: COPPER ALLOY, 30µ GOLD PLATING

OPERATING TEMPERATURE: -55°C ~ 85°C

CURRENT RATING: **3A PER CONTACT** CONTACT RESISTANCE:  $25m\Omega$  MAX. INSULATOR RESISTANCE: 5000MΩ min. DIELECTRIC WITHSTANDING VOLTAGE: 1000V AC rms