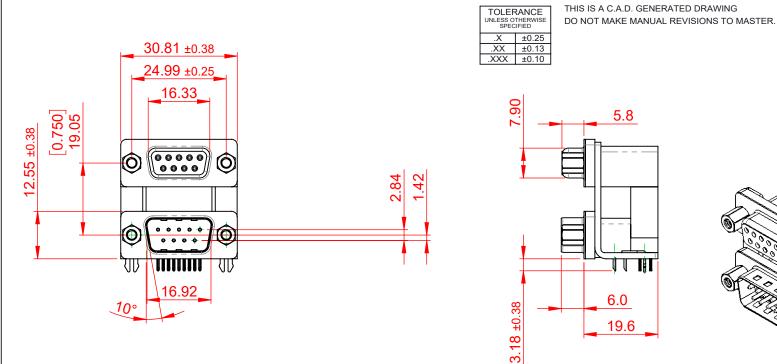

5.8

**ISSUE NUMBER** 

ORIGINAL

(1)

COMPLIANT

## NOTES:

MATERIAL:

HOUSING: THERMOPLASTIC POLYESTER, UL94V-0, **BLACK IN COLOUR** SHELL: STEEL, NICKEL PLATED CONTACT: COPPER ALLOY, 30µ GOLD PLATING

OPERATING TEMPERATURE: -55°C ~ 85°C

CURRENT RATING: **3A PER CONTACT** CONTACT RESISTANCE:  $25m\Omega$  MAX. INSULATOR RESISTANCE: 5000MΩ min. DIELECTRIC WITHSTANDING VOLTAGE: 1000V AC rms