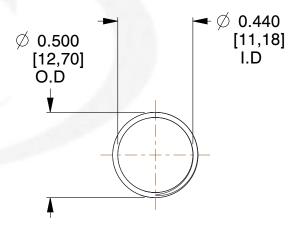

## **NOTES:**

1. Material : Music Wire 2. Finish : Glod Irridite

3. Ends: Closed and Ground

4. Total Coils: 10.000

5. Sugg. Max. Deflection: 0.630 (in)6. Sugg. Max. Load: 2.300 (lbs)

7. All Drawing Dimensions are in Inches [mm]