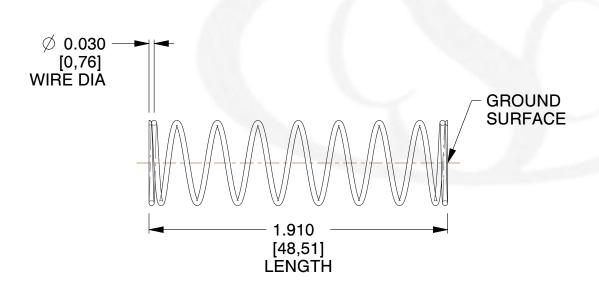

## **NOTES:**

1. Material : Music Wire 2. Finish : Glod Irridite

3. Ends: Closed and Ground

4. Total Coils: 10.000

5. Sugg. Max. Deflection: 0.630 (in)6. Sugg. Max. Load: 2.300 (lbs)

7. All Drawing Dimensions are in Inches [mm]