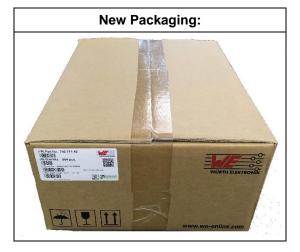

## **DETAIL OF CHANGE:**

The outer carton size and packaging quantity will change as detailed in the table below. The carton box material will remain double wall corrugated cardboard but changes to a better quality for improved transportation safety.

|                             |         | Unit | New Packaging   | Old Packaging   |
|-----------------------------|---------|------|-----------------|-----------------|
| Carton Packaging Quantity   | (CPQ)   | pcs  | 266             | 228             |
| Standard Packaging Quantity | (SPQ)   | pcs  | 38              | 38              |
| Number of trays             |         | pcs  | 7               | 6               |
| Moisture Impermeable Bag    | (MIB)   |      | yes             | Yes             |
| Dimensions of the carton    | (LxWxH) | mm   | 400 x 300 x 165 | 385 x 305 x 135 |
| Dimensions of the tray      | (LxWxH) | mm   | 370 x 280 x 12  | 370 x 280 x 12  |
| Weight of a CPQ             |         | g    | 9300            | 8100            |
| Weight of a SPQ             |         | g    | 1280            | 1280            |