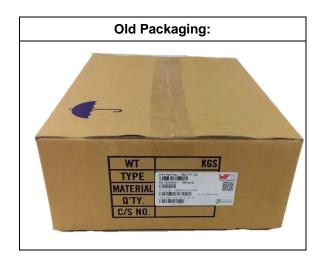

## **DETAIL OF CHANGE:**

The outer carton size and packaging quantity will change as detailed in the table below. The carton box material will remain double wall corrugated cardboard but changes to a better quality for improved transportation safety.

|                             |         | Unit | New Packaging   | Old Packaging   |
|-----------------------------|---------|------|-----------------|-----------------|
| Carton Packaging Quantity   | (CPQ)   | pcs  | 266             | 228             |
| Standard Packaging Quantity | (SPQ)   | pcs  | 38              | 38              |
| Number of trays             |         | pcs  | 7               | 6               |
| Moisture Impermeable Bag    | (MIB)   |      | yes             | Yes             |
| Dimensions of the carton    | (LxWxH) | mm   | 400 x 300 x 165 | 385 x 305 x 135 |
| Dimensions of the tray      | (LxWxH) | mm   | 370 x 280 x 12  | 370 x 280 x 12  |
| Weight of a CPQ             |         | g    | 9300            | 8100            |
| Weight of a SPQ             |         | g    | 1280            | 1280            |