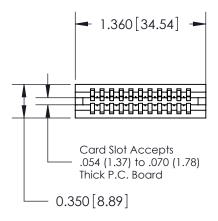

| 745 Series Ultra-Mate Card Edge Connector - Press Fit                 |                                                                                                                                                                                                   | ACAD REFERENCE NO. 745-ENG MASTER |                 | MASTER |
|-----------------------------------------------------------------------|---------------------------------------------------------------------------------------------------------------------------------------------------------------------------------------------------|-----------------------------------|-----------------|--------|
|                                                                       |                                                                                                                                                                                                   | DRAWN: J.LEE                      | DATE: MAY 04/09 |        |
| Part Number: 745-011-540-106                                          |                                                                                                                                                                                                   | CHECKED:                          | DATE:           |        |
| EDAC INC TORONTO, ONTARIO CANADA YOUR CONNECTION TO QUALITY & SERVICE | THESE DRAWINGS AND SPECIFICATIONS ARE THE PROPERTY OF EDAC INC., AND SHALL NOT BE REPRODUCED, OR COPIED OR USED AS THE BASIS FOR THE MANUFACTURE OR SALE OF APPARATUS WITHOUT WRITTEN PERMISSION. | SCALE:                            | SHEET 1         | OF 2   |
|                                                                       |                                                                                                                                                                                                   | DRAWING NUMBER                    |                 | ISSUE  |
|                                                                       |                                                                                                                                                                                                   | 745-ENG MASTER                    |                 | 1      |
|                                                                       |                                                                                                                                                                                                   |                                   |                 |        |