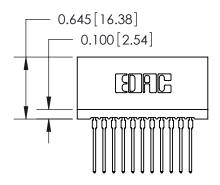

THIS IS A C.A.D. GENERATED DRAWING DO NOT MAKE MANUAL REVISIONS TO MASTER.

ORIGINAL

Contact Information
540-Wire Wrap, Regular Point - Tail LG.=.560(14.22)
.100" (2.54mm) Contact Spacing x .200" (5.08mm) Row Spacing