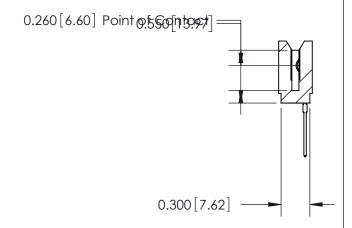

THIS IS A C.A.D. GENERATED DRAWING DO NOT MAKE MANUAL REVISIONS TO MASTER.

ORIGINAL

Contact Information
540-Wire Wrap, Regular Point - Tail LG.=.560(14.22)
.100" (2.54mm) Contact Spacing x .200" (5.08mm) Row Spacing