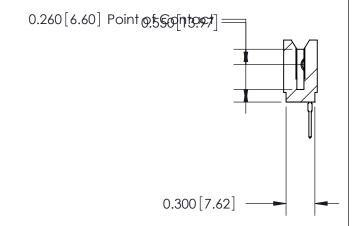

THIS IS A C.A.D. GENERATED DRAWING DO NOT MAKE MANUAL REVISIONS TO MASTER.

ISSUE NUMBER

ORIGINAL

Contact Information
522-P.C. Tail, Regular Point - Tail LG.=.375(9.53)
.100" (2.54mm) Contact Spacing x .200" (5.08mm) Row Spacing

745 Series Ultra-Mate Card Edge Connector - Press Fit
Part Number: 745-032-522-106

EDAC INC
TORONTO, ONTARIO
CANADA
YOUR CONNECTION TO QUALITY & SERVICE

TORONTO, ONTARIO
WITHOUT WRITTEN PERMISSION.

THESE DRAWINGS AND SPECIFICATIONS
ARE THE PROPERTY OF EDAC INC.,AND
SHALL NOT BE REPRODUCED,OR COPIED
OR USED AS THE BASIS FOR THE
MANUFACTURE OR SALE OF APPARATUS
WITHOUT WRITTEN PERMISSION.