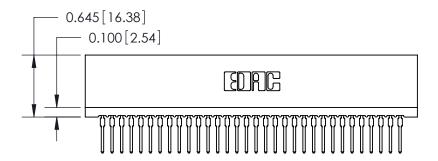

THIS IS A C.A.D. GENERATED DRAWING DO NOT MAKE MANUAL REVISIONS TO MASTER.

ISSUE NUMBER

ORIGINAL

Contact Information
522-P.C. Tail, Regular Point - Tail LG.=.375(9.53)
.100" (2.54mm) Contact Spacing x .200" (5.08mm) Row Spacing

745 Series Ultra-Mate Card Edge Connector - Press Fit
Part Number: 745-032-522-106

EDAC INC
TORONTO, ONTARIO
CANADA
YOUR CONNECTION TO QUALITY & SERVICE

TORONTO, ONTARIO
WITHOUT WRITTEN PERMISSION.

THESE DRAWINGS AND SPECIFICATIONS
ARE THE PROPERTY OF EDAC INC.,AND
SHALL NOT BE REPRODUCED,OR COPIED
OR USED AS THE BASIS FOR THE
MANUFACTURE OR SALE OF APPARATUS
WITHOUT WRITTEN PERMISSION.