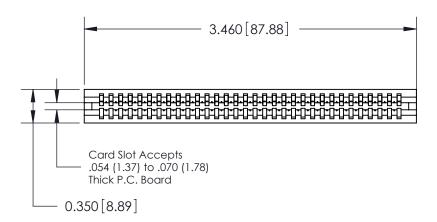

THIS IS A C.A.D. GENERATED DRAWING DO NOT MAKE MANUAL REVISIONS TO MASTER.

ISSUE NUMBER

ORIGINAL

Contact Information
522-P.C. Tail, Regular Point - Tail LG.=.375(9.53)
.100" (2.54mm) Contact Spacing x .200" (5.08mm) Row Spacing

745 Series Ultra-Mate Card Edge Connector - Press Fit
Part Number: 745-032-522-106

EDAC INC
TORONTO, ONTARIO
CANADA
YOUR CONNECTION TO QUALITY & SERVICE

TORONTO, ONTARIO
WITHOUT WRITTEN PERMISSION.

THESE DRAWINGS AND SPECIFICATIONS
ARE THE PROPERTY OF EDAC INC.,AND
SHALL NOT BE REPRODUCED,OR COPIED
OR USED AS THE BASIS FOR THE
MANUFACTURE OR SALE OF APPARATUS
WITHOUT WRITTEN PERMISSION.