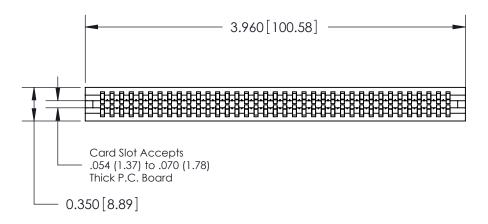

THIS IS A C.A.D. GENERATED DRAWING DO NOT MAKE MANUAL REVISIONS TO MASTER.

ISSUE NUMBER

ORIGINAL

Contact Information
520-P.C. Tail, Regular Point - Tail LG.=.190(4.83)
.100" (2.54mm) Contact Spacing x .200" (5.08mm) Row Spacing