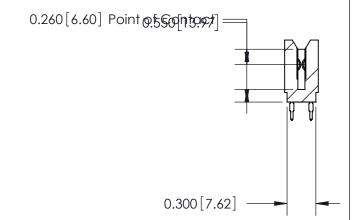

THIS IS A C.A.D. GENERATED DRAWING DO NOT MAKE MANUAL REVISIONS TO MASTER.

ISSUE NUMBER

ORIGINAL

Contact Information
520-P.C. Tail, Regular Point - Tail LG.=.190(4.83)
.100" (2.54mm) Contact Spacing x .200" (5.08mm) Row Spacing