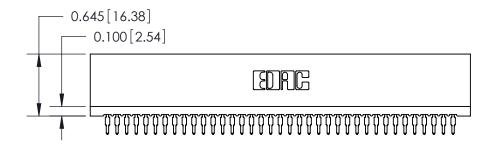

THIS IS A C.A.D. GENERATED DRAWING DO NOT MAKE MANUAL REVISIONS TO MASTER.

ISSUE NUMBER

ORIGINAL

Contact Information
520-P.C. Tail, Regular Point - Tail LG.=.190(4.83)
.100" (2.54mm) Contact Spacing x .200" (5.08mm) Row Spacing