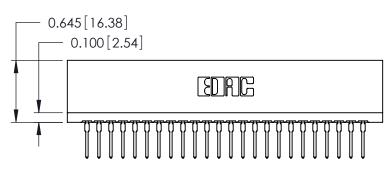

ISSUE NUMBER

ORIGINAL

746-ENG MASTER

DATE: AUG 20/09

SHEET 1 OF 1

**ISSUE** 

DATE:

Contact Information
527-P.C. Tail, High Point - Tail LG.=.375(9.53)
.125" (3.18mm) Contact Spacing x .250" (6.35mm) Row Spacing

746-ENG MASTER

|  | 746 Series Ultra-Mate Card Edge Connector - Press Fit<br>Part Number: 746-048-527-606 |                                                                                                                                                                                                   | ACAD REFERENCE NO. |      |
|--|---------------------------------------------------------------------------------------|---------------------------------------------------------------------------------------------------------------------------------------------------------------------------------------------------|--------------------|------|
|  |                                                                                       |                                                                                                                                                                                                   | DRAWN: J.          | .LEE |
|  |                                                                                       |                                                                                                                                                                                                   | CHECKED:           |      |
|  | EDAC INC                                                                              | THESE DRAWINGS AND SPECIFICATIONS ARE THE PROPERTY OF EDAC INC., AND SHALL NOT BE REPRODUCED, OR COPIED OR USED AS THE BASIS FOR THE MANUFACTURE OR SALE OF APPARATUS WITHOUT WRITTEN PERMISSION. | SCALE:             |      |
|  | TORONTO, ONTARIO CANADA YOUR CONNECTION TO QUALITY & SERVICE                          |                                                                                                                                                                                                   | DRAWING NUMBER     |      |
|  |                                                                                       |                                                                                                                                                                                                   | 746-ENG MASTER     |      |
|  |                                                                                       |                                                                                                                                                                                                   |                    |      |