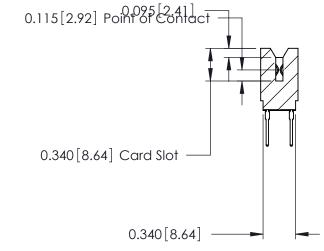

746-ENG MASTER

|  | 746 Series Ultra-Mate Card Edge Connector - Press Fit<br>Part Number: 746-048-527-606 |                                                                                                                                                                                                   | ACAD REFERENCE NO. |      |
|--|---------------------------------------------------------------------------------------|---------------------------------------------------------------------------------------------------------------------------------------------------------------------------------------------------|--------------------|------|
|  |                                                                                       |                                                                                                                                                                                                   | DRAWN: J.          | .LEE |
|  |                                                                                       |                                                                                                                                                                                                   | CHECKED:           |      |
|  | EDAC INC                                                                              | THESE DRAWINGS AND SPECIFICATIONS ARE THE PROPERTY OF EDAC INC., AND SHALL NOT BE REPRODUCED, OR COPIED OR USED AS THE BASIS FOR THE MANUFACTURE OR SALE OF APPARATUS WITHOUT WRITTEN PERMISSION. | SCALE:             |      |
|  | TORONTO, ONTARIO CANADA YOUR CONNECTION TO QUALITY & SERVICE                          |                                                                                                                                                                                                   | DRAWING NUMBER     |      |
|  |                                                                                       |                                                                                                                                                                                                   | 746-ENG MASTER     |      |
|  |                                                                                       |                                                                                                                                                                                                   |                    |      |