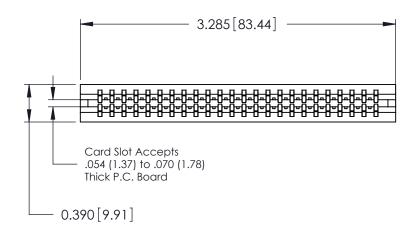

746-ENG MASTER

|  | 746 Series Ultra-Mate Card Edge Connector - Press Fit<br>Part Number: 746-048-527-606 |                                                                                                                                                                                                   | ACAD REFERENCE NO. |      |
|--|---------------------------------------------------------------------------------------|---------------------------------------------------------------------------------------------------------------------------------------------------------------------------------------------------|--------------------|------|
|  |                                                                                       |                                                                                                                                                                                                   | DRAWN: J.          | .LEE |
|  |                                                                                       |                                                                                                                                                                                                   | CHECKED:           |      |
|  | EDAC INC                                                                              | THESE DRAWINGS AND SPECIFICATIONS ARE THE PROPERTY OF EDAC INC., AND SHALL NOT BE REPRODUCED, OR COPIED OR USED AS THE BASIS FOR THE MANUFACTURE OR SALE OF APPARATUS WITHOUT WRITTEN PERMISSION. | SCALE:             |      |
|  | TORONTO, ONTARIO CANADA YOUR CONNECTION TO QUALITY & SERVICE                          |                                                                                                                                                                                                   | DRAWING NUMBER     |      |
|  |                                                                                       |                                                                                                                                                                                                   | 746-ENG MASTER     |      |
|  |                                                                                       |                                                                                                                                                                                                   |                    |      |