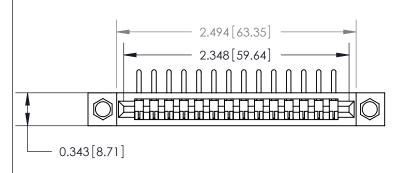

**See Accompanying Page for:** 

**Contact Bend Details** 

807/857 Series High Temp Card Edge Connector Part Number: 807-014-558-108

YOUR CONNECTION TO QUALITY & SERVICE

| ACAD REFERENCE NO. 807 ENG MASTER |                  |
|-----------------------------------|------------------|
| DRAWN: J.LEE                      | DATE: AUG. 11/09 |
| CHECKED:                          | DATE:            |
| SCALE: NTS                        | SHEET 1 OF 2     |
| DRAWING NUMBER                    | ISSUE            |