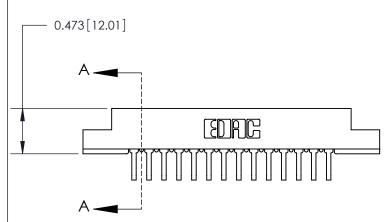

## **Contact Detail**

90 Degree Bend (Code 545 Contacts)

.156 [3.96] Contact Spacing x .200 [5.08] Row Spacing

SECTION A-A .095 [2.41] Point of Contact (Measured from bottom of Card Slot)

Card Slot Accepts .054 [1.37] to .070 [1.78] Thick P.C. Board

**See Accompanying Page for:** 

**Contact Bend Details** 

807/857 Series High Temp Card Edge Connector Part Number: 807-014-558-108

YOUR CONNECTION TO QUALITY & SERVICE

| ACAD REFERENCE NO. 807 ENG MASTER |                  |
|-----------------------------------|------------------|
| DRAWN: J.LEE                      | DATE: AUG. 11/09 |
| CHECKED:                          | DATE:            |
| SCALE: NTS                        | SHEET 1 OF 2     |
| DRAWING NUMBER                    | ISSUE            |