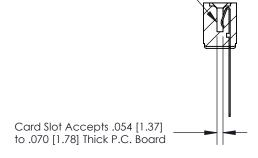

## **Contact Detail**

Wire Wrap .046x.013(1.17x0.33) - Tail LG=.708(17.98)

.156 [3.96] Contact Spacing x .200 [5.08] Row Spacing

.095 [2.41] Point of Contact (Measured from bottom of Card Slot)

**See Accompanying Page for:** 