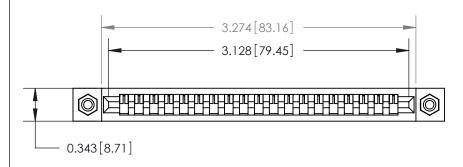

## **Contact Detail**

Wire Wrap .046x.013(1.17x0.33) - Tail LG=.708(17.98)

.156 [3.96] Contact Spacing x .200 [5.08] Row Spacing

.095 [2.41] Point of Contact (Measured from bottom of Card Slot)

**See Accompanying Page for:** 