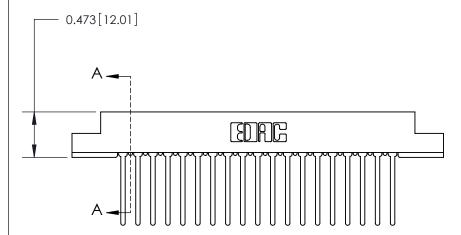

**Mounting Option** 

#4-40 Unified Threaded Inserts

## **Contact Detail**

Wire Wrap .046x.013(1.17x0.33) - Tail LG=.708(17.98)

.156 [3.96] Contact Spacing x .200 [5.08] Row Spacing





.095 [2.41] Point of Contact (Measured from bottom of Card Slot)



**See Accompanying Page for:** 

**Contact Bend Details** 

807/857 Series High Temp Card Edge Connector Part Number: 807-019-445-108

YOUR CONNECTION TO QUALITY & SERVICE

| ACAD REFERENCE NO. 807 ENG MASTER |                  |
|-----------------------------------|------------------|
| DRAWN: J.LEE                      | DATE: AUG. 11/09 |
| CHECKED:                          | DATE:            |
| SCALE: NTS                        | SHEET 1 OF 2     |
| DRAWING NUMBER                    | ISSUE            |
| 807 Assembly                      | 1                |

**SECTION A-A**