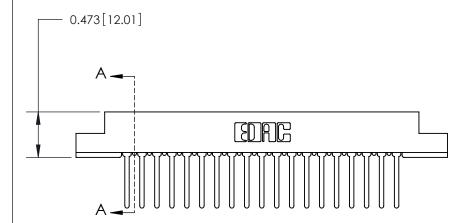

## **Contact Detail**

Wire Wrap .046x.013(1.17x0.33) - Tail LG=.520(13.21) .156 [3.96] Contact Spacing x .200 [5.08] Row Spacing

- 3.274[83.16] -3.128 [79.45] -0.343[8.71]

**SECTION A-A** 

.095 [2.41] Point of Contact (Measured from bottom of Card Slot)