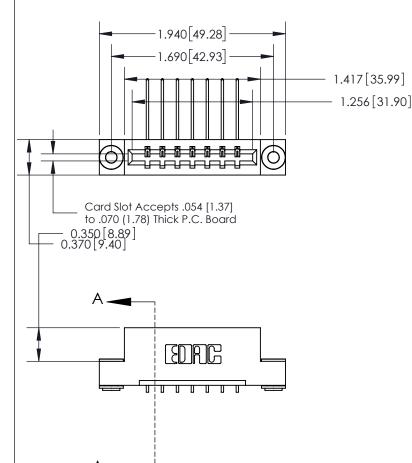

## 833 Series High Temp Card Edge Connector Part Number: 833-007-559-103

YOUR CONNECTION TO QUALITY & SERVICE

**EDAC INC** TORONTO, ONTARIO CANADA

THESE DRAWINGS AND SPECIFICATIONS ARE THE PROPERTY OF EDAC INC.,AND SHALL NOT BE REPRODUCED, OR COPIED OR USED AS THE BASIS FOR THE MANUFACTURE OR SALE OF APPARATUS WITHOUT WRITTEN PERMISSION.

| ACAD REFERENCE NO. | 833 ENG MASTER   |  |  |
|--------------------|------------------|--|--|
| DRAWN: J.LEE       | DATE: OCT. 14/09 |  |  |
| CHECKED:           | DATE:            |  |  |
| SCALE: NTS         | SHEET 1 OF 3     |  |  |
| DRAWING NUMBER     | ISSUE            |  |  |
| 833 Assembly       | 1                |  |  |