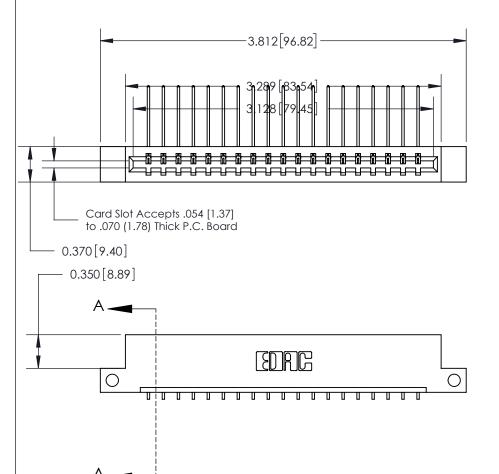

## 833 Series High Temp Card Edge Connector Part Number: 833-019-559-112

YOUR CONNECTION TO QUALITY & SERVICE

**EDAC INC** TORONTO, ONTARIO CANADA

THESE DRAWINGS AND SPECIFICATIONS ARE THE PROPERTY OF EDAC INC.,AND SHALL NOT BE REPRODUCED, OR COPIED OR USED AS THE BASIS FOR THE MANUFACTURE OR SALE OF APPARATUS WITHOUT WRITTEN PERMISSION.

| ACAD REFERENCE NO. | 833 ENG MASTER   |  |  |
|--------------------|------------------|--|--|
| DRAWN: J.LEE       | DATE: OCT. 14/09 |  |  |
| CHECKED:           | DATE:            |  |  |
| SCALE: NTS         | SHEET 1 OF 3     |  |  |
| DRAWING NUMBER     | ISSUE            |  |  |
| 833 Assembly       | 1                |  |  |