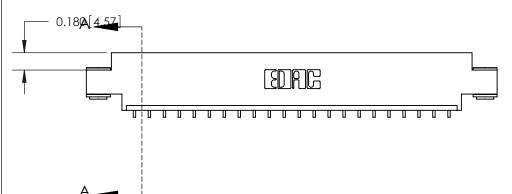

## **Contact Detail**

559-90 Degree Bend (Code 541 Contacts)

.156 [3.96] Contact Spacing x .200 [5.08] Row Spacing

THIS IS A C.A.D. GENERATED DRAWING DO NOT MAKE MANUAL REVISIONS TO MASTER.

ISSUE NUMBER ORIGINAL

## **See Accompanying Page for:**

- **Bend Detail**
- **Mounting Options**

833 Series High Temp Card Edge Connector Part Number: 833-022-559-603

**EDAC INC** TORONTO, ONTARIO CANADA

THESE DRAWINGS AND SPECIFICATIONS ARE THE PROPERTY OF EDAC INC.,AND SHALL NOT BE REPRODUCED, OR COPIED OR USED AS THE BASIS FOR THE MANUFACTURE OR SALE OF APPARATUS WITHOUT WRITTEN PERMISSION.