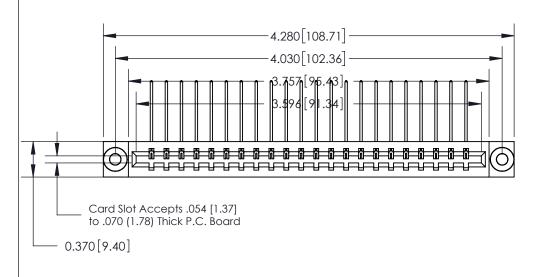

SECTION A-A

0.388 [9.86] Card Slot .160 [4.06] Point of Contact-

## **See Accompanying Page for:**

- **Bend Detail**
- **Mounting Options**

833 Series High Temp Card Edge Connector Part Number: 833-022-559-603

**EDAC INC** TORONTO, ONTARIO CANADA

THESE DRAWINGS AND SPECIFICATIONS ARE THE PROPERTY OF EDAC INC.,AND SHALL NOT BE REPRODUCED, OR COPIED OR USED AS THE BASIS FOR THE MANUFACTURE OR SALE OF APPARATUS WITHOUT WRITTEN PERMISSION.