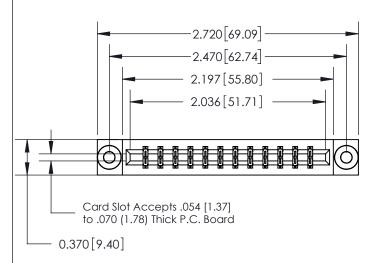

## **See Accompanying Page for:**

- **Bend Detail**
- **Mounting Options**

THIS IS A C.A.D. GENERATED DRAWING DO NOT MAKE MANUAL REVISIONS TO MASTER.

ISSUE NUMBER ORIGINAL

833 Series High Temp Card Edge Connector Part Number: 833-024-520-803