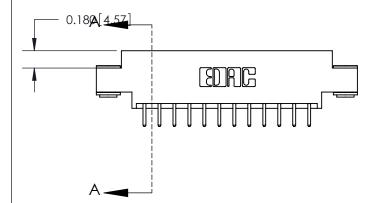

ORIGINAL (1)

ORIGINAL

| 833 Series High Temp Card Edge Connector<br>Contact Bend Detail |                                                                                                                                                                                                 | ACAD REFERENCE NO. | 833 ENG MASTER   |               |
|-----------------------------------------------------------------|-------------------------------------------------------------------------------------------------------------------------------------------------------------------------------------------------|--------------------|------------------|---------------|
|                                                                 |                                                                                                                                                                                                 | DRAWN: J.LEE       | DATE: OCT. 14/09 |               |
|                                                                 |                                                                                                                                                                                                 | CHECKED: DATE:     |                  |               |
| TORONTO, ONTARIO CANADA                                         | THESE DRAWINGS AND SPECIFICATIONS ARE THE PROPERTY OF EDAC INC.,AND SHALL NOT BE REPRODUCED,OR COPIED OR USED AS THE BASIS FOR THE MANUFACTURE OR SALE OF APPARATUS WITHOUT WRITTEN PERMISSION. | SCALE: NTS         | SHEET 2          | 2 <b>OF</b> 3 |
|                                                                 |                                                                                                                                                                                                 | DRAWING NUMBER     |                  | ISSUE         |
|                                                                 |                                                                                                                                                                                                 | 833 Assembly       |                  | 1             |