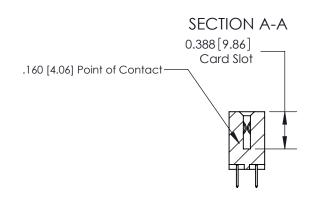

ORIGINAL (1)

ORIGINAL

| 833 Series High Temp Card Edge Connector<br>Contact Bend Detail |                                                                                                                                                                                                 | ACAD REFERENCE NO. | 833 ENG MASTER   |               |
|-----------------------------------------------------------------|-------------------------------------------------------------------------------------------------------------------------------------------------------------------------------------------------|--------------------|------------------|---------------|
|                                                                 |                                                                                                                                                                                                 | DRAWN: J.LEE       | DATE: OCT. 14/09 |               |
|                                                                 |                                                                                                                                                                                                 | CHECKED: DATE:     |                  |               |
| TORONTO, ONTARIO CANADA                                         | THESE DRAWINGS AND SPECIFICATIONS ARE THE PROPERTY OF EDAC INC.,AND SHALL NOT BE REPRODUCED,OR COPIED OR USED AS THE BASIS FOR THE MANUFACTURE OR SALE OF APPARATUS WITHOUT WRITTEN PERMISSION. | SCALE: NTS         | SHEET 2          | 2 <b>OF</b> 3 |
|                                                                 |                                                                                                                                                                                                 | DRAWING NUMBER     |                  | ISSUE         |
|                                                                 |                                                                                                                                                                                                 | 833 Assembly       |                  | 1             |