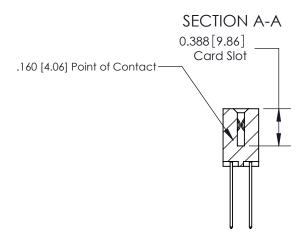

ISSUE NUMBER ORIGINAL

833 Series High Temp Card Edge Connector Part Number: 833-030-542-212

**EDAC INC** TORONTO, ONTARIO CANADA

THESE DRAWINGS AND SPECIFICATIONS ARE THE PROPERTY OF EDAC INC.,AND SHALL NOT BE REPRODUCED, OR COPIED OR USED AS THE BASIS FOR THE MANUFACTURE OR SALE OF APPARATUS WITHOUT WRITTEN PERMISSION.

| ACAD REFERENCE NO. | 833 ENG MASTER   |  |  |
|--------------------|------------------|--|--|
| DRAWN: J.LEE       | DATE: OCT. 14/09 |  |  |
| CHECKED:           | DATE:            |  |  |
| SCALE: NTS         | SHEET 1 OF 3     |  |  |
| DRAWING NUMBER     | ISSUE            |  |  |
| 833 Assembly       | 1                |  |  |