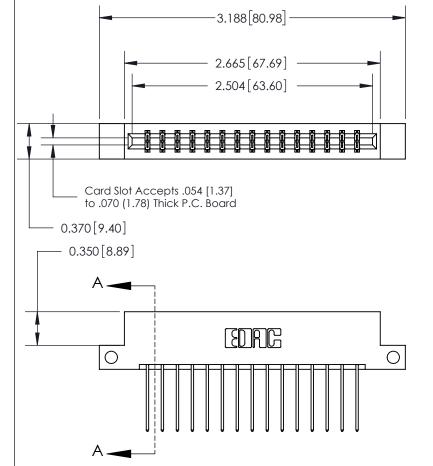

ISSUE NUMBER ORIGINAL

833 Series High Temp Card Edge Connector Part Number: 833-030-542-212

**EDAC INC** TORONTO, ONTARIO CANADA

THESE DRAWINGS AND SPECIFICATIONS ARE THE PROPERTY OF EDAC INC.,AND SHALL NOT BE REPRODUCED, OR COPIED OR USED AS THE BASIS FOR THE MANUFACTURE OR SALE OF APPARATUS WITHOUT WRITTEN PERMISSION.

| ACAD REFERENCE NO. | 833 ENG MASTER   |  |  |
|--------------------|------------------|--|--|
| DRAWN: J.LEE       | DATE: OCT. 14/09 |  |  |
| CHECKED:           | DATE:            |  |  |
| SCALE: NTS         | SHEET 1 OF 3     |  |  |
| DRAWING NUMBER     | ISSUE            |  |  |
| 833 Assembly       | 1                |  |  |