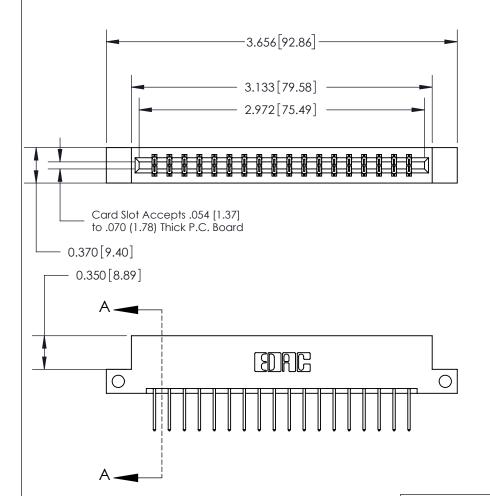

ISSUE NUMBER

ORIGINAL

SECTION A-A 0.388 [9.86] Card Slot .160 [4.06] Point of Contact-

## **See Accompanying Page for:**

- **Bend Detail**
- **Mounting Options**

833 Series High Temp Card Edge Connector Part Number: 833-036-523-212

**EDAC INC** TORONTO, ONTARIO CANADA

THESE DRAWINGS AND SPECIFICATIONS ARE THE PROPERTY OF EDAC INC.,AND SHALL NOT BE REPRODUCED, OR COPIED OR USED AS THE BASIS FOR THE MANUFACTURE OR SALE OF APPARATUS WITHOUT WRITTEN PERMISSION.