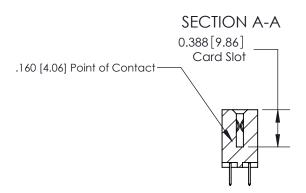

## **Contact Detail**

520-P.C. Tail .030x.018(0.76x0.46) - Tail LG=.175(4.45)

.156 [3.96] Contact Spacing x .200 [5.08] Row Spacing

THIS IS A C.A.D. GENERATED DRAWING DO NOT MAKE MANUAL REVISIONS TO MASTER.