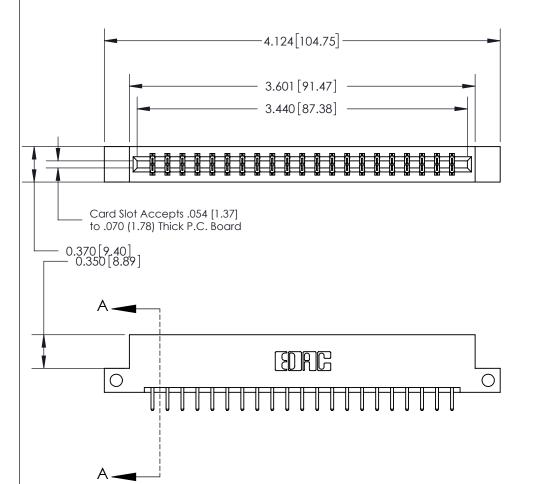

## **Contact Detail**

520-P.C. Tail .030x.018(0.76x0.46) - Tail LG=.175(4.45)

.156 [3.96] Contact Spacing x .200 [5.08] Row Spacing

THIS IS A C.A.D. GENERATED DRAWING DO NOT MAKE MANUAL REVISIONS TO MASTER.