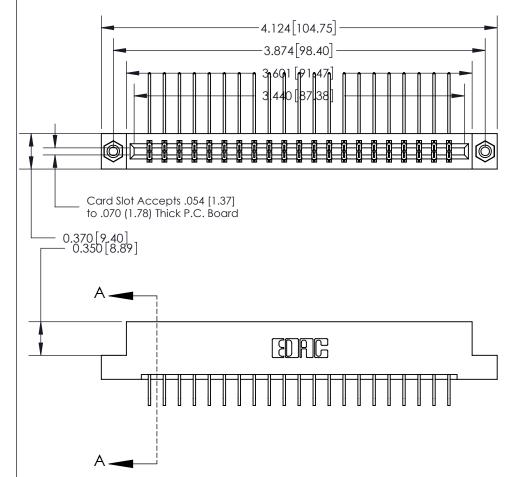

## 833 Series High Temp Card Edge Connector Part Number: 833-042-558-208

**Bend Detail Mounting Options** 

**See Accompanying Page for:** 

YOUR CONNECTION TO QUALITY & SERVICE

**EDAC INC** TORONTO, ONTARIO CANADA

THESE DRAWINGS AND SPECIFICATIONS ARE THE PROPERTY OF EDAC INC.,AND SHALL NOT BE REPRODUCED, OR COPIED OR USED AS THE BASIS FOR THE MANUFACTURE OR SALE OF APPARATUS WITHOUT WRITTEN PERMISSION.

| ACAD REFERENCE NO. | 833 ENG MASTER   |  |  |
|--------------------|------------------|--|--|
| DRAWN: J.LEE       | DATE: OCT. 14/09 |  |  |
| CHECKED:           | DATE:            |  |  |
| SCALE: NTS         | SHEET 1 OF 3     |  |  |
| DRAWING NUMBER     | ISSUE            |  |  |
| 833 Assembly       | 1                |  |  |