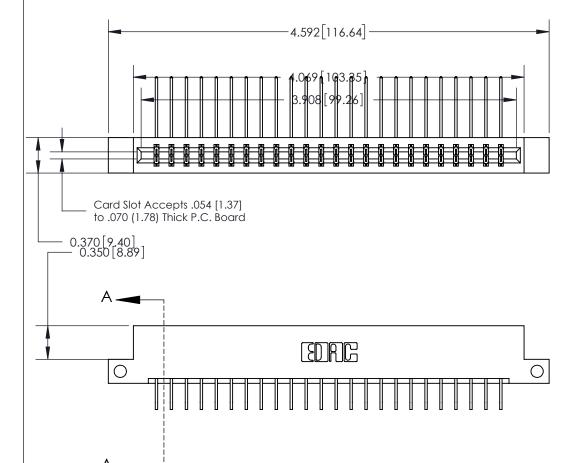

SECTION A-A

0.388 [9.86] Card Slot

.160 [4.06] Point of Contact-

**See Accompanying Page for:** 

- **Bend Detail**
- **Mounting Options**

833 Series High Temp Card Edge Connector Part Number: 833-048-558-212

**EDAC INC** TORONTO, ONTARIO CANADA

THESE DRAWINGS AND SPECIFICATIONS ARE THE PROPERTY OF EDAC INC.,AND SHALL NOT BE REPRODUCED,OR COPIED OR USED AS THE BASIS FOR THE MANUFACTURE OR SALE OF APPARATUS WITHOUT WRITTEN PERMISSION.

| ACAD REFERENCE NO. | 833 ENG MASTER   |  |  |
|--------------------|------------------|--|--|
| DRAWN: J.LEE       | DATE: OCT. 14/09 |  |  |
| CHECKED:           | DATE:            |  |  |
| SCALE: NTS         | SHEET 1 OF 3     |  |  |
| DRAWING NUMBER     | ISSUE            |  |  |
| 833 Assembly       | 1                |  |  |