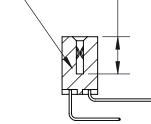

## **Contact Detail**

558-90 Degree Bend (Code 541 Contacts)

.156 [3.96] Contact Spacing x .200 [5.08] Row Spacing

THIS IS A C.A.D. GENERATED DRAWING DO NOT MAKE MANUAL REVISIONS TO MASTER.

ISSUE NUMBER ORIGINAL

ORIGINAL (1)

ORIGINAL

| 833 Series High Temp Card Edge Connector<br>Contact Bend Detail                                                                    |                                                                                                  | ACAD REFERENCE NO. | 833 ENG MASTER   |               |
|------------------------------------------------------------------------------------------------------------------------------------|--------------------------------------------------------------------------------------------------|--------------------|------------------|---------------|
|                                                                                                                                    |                                                                                                  | DRAWN: J.LEE       | DATE: OCT. 14/09 |               |
|                                                                                                                                    |                                                                                                  | CHECKED: DATE:     |                  |               |
| TORONTO, ONTARIO  TORONTO, ONTARIO  SHALL NOT BE REPRODUCED, OR OR USED AS THE BASIS FOR THE  CANADA  OR USED AS THE BASIS FOR THE | THESE DRAWINGS AND SPECIFICATIONS                                                                | SCALE: NTS         | SHEET 2          | 2 <b>OF</b> 3 |
|                                                                                                                                    | SHALL NOT BE REPRODUCED, OR COPIED OR USED AS THE BASIS FOR THE MANUFACTURE OR SALE OF APPARATUS | DRAWING NUMBER     |                  | ISSUE         |
|                                                                                                                                    |                                                                                                  | 833 Assembly       |                  | 1             |