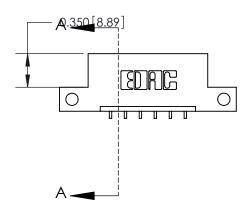

## **Mounting Option**

12-.128 (3.25) Dia. Side Mounting Holes

## **Contact Detail**

559-90 Degree Bend (Code 541 Contacts)

.156 [3.96] Contact Spacing x .200 [5.08] Row Spacing





**See Accompanying Page for: Contact Bend Details** 

THIS IS A C.A.D. GENERATED DRAWING DO NOT MAKE MANUAL REVISIONS TO MASTER.



ISSUE NUMBER

ORIGINAL

1

|                              | 0.330 [8.38]<br>Card Slot |
|------------------------------|---------------------------|
| .160 [4.06] Point of Contact |                           |
|                              |                           |
|                              | SECTION A-A               |

| 837/887 Series High Temp Card Edge Connector |
|----------------------------------------------|
| Part Number: 837-006-559-112                 |

YOUR CONNECTION TO QUALITY & SERVICE

**EDAC INC** TORONTO, ONTARIO CANADA

THESE DRAWINGS AND SPECIFICATIONS ARE THE PROPERTY OF EDAC INC., AND SHALL NOT BE REPRODUCED, OR COPIED OR US