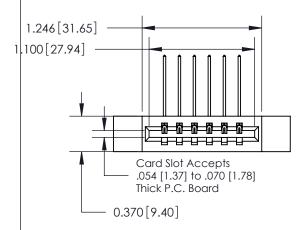

## **Contact Detail**

559-90 Degree Bend (Code 541 Contacts)

.156 [3.96] Contact Spacing x .200 [5.08] Row Spacing

**See Accompanying Page for: Contact Bend Details** 

THIS IS A C.A.D. GENERATED DRAWING DO NOT MAKE MANUAL REVISIONS TO MASTER.

ISSUE NUMBER

ORIGINAL

1

|                              | 0.330 [8.38]<br>Card Slot |
|------------------------------|---------------------------|
| .160 [4.06] Point of Contact |                           |
|                              |                           |
|                              | SECTION A-A               |