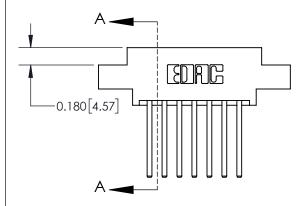

## **Mounting Option**

04-.156 (3.96) Dia. Mounting Holes

## **Contact Detail**

544-Wire Wrap .050x.025(1.27x0.64) - Tail LG=.750(19.05) .156 [3.96] Contact Spacing x .200 [5.08] Row Spacing





**See Accompanying Page for:** 

**Contact Bend Details** 

THIS IS A C.A.D. GENERATED DRAWING DO NOT MAKE MANUAL REVISIONS TO MASTER.



ISSUE NUMBER ORIGINAL



| 837/887 Series High Temp Card Edge Connector |
|----------------------------------------------|
| Part Number: 837-014-544-804                 |

YOUR CONNECTION TO QUALITY & SERVICE

**EDAC INC** TORONTO, ONTARIO CANADA

THESE DRAWINGS AND SPECIFICATIONS ARE THE PROPERTY OF EDAC INC.,AND SHALL NOT BE REPRODUCED, OR COPIED OR USED AS THE BASIS FOR THE MANUFACTURE OR SALE OF APPARATUS WITHOUT WRITTEN PERMISSION.

| ACAD REFERENCE NO | ). 837 ENG MASTER |
|-------------------|-------------------|
| DRAWN: J.LEE      | DATE: OCT. 06/09  |
| CHECKED:          | DATE:             |
| SCALE: NTS        | SHEET 1 OF 2      |
| DRAWI