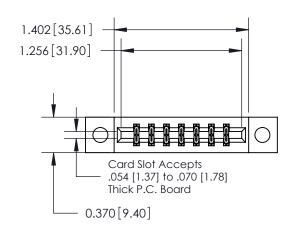

## **Mounting Option**

04-.156 (3.96) Dia. Mounting Holes

## **Contact Detail**

544-Wire Wrap .050x.025(1.27x0.64) - Tail LG=.750(19.05) .156 [3.96] Contact Spacing x .200 [5.08] Row Spacing





**See Accompanying Page for:** 

**Contact Bend Details** 

THIS IS A C.A.D. GENERATED DRAWING DO NOT MAKE MANUAL REVISIONS TO MASTER.



ISSUE NUMBER ORIGINAL



| 837/887 Series High Temp Card Edge Connector |
|----------------------------------------------|
| Part Number: 837-014-544-804                 |

YOUR CONNECTION TO QUALITY & SERVICE

**EDAC INC** TORONTO, ONTARIO CANADA

THESE DRAWINGS AND SPECIFICATIONS ARE THE PROPERTY OF EDAC INC.,AND SHALL NOT BE REPRODUCED, OR COPIED OR USED AS THE BASIS FOR THE MANUFACTURE OR SALE OF APPARATUS WITHOUT WRITTEN PERMISSION.

| ACAD REFERENCE NO | ). 837 ENG MASTER |
|-------------------|-------------------|
| DRAWN: J.LEE      | DATE: OCT. 06/09  |
| CHECKED:          | DATE:             |
| SCALE: NTS        | SHEET 1 OF 2      |
| DRA