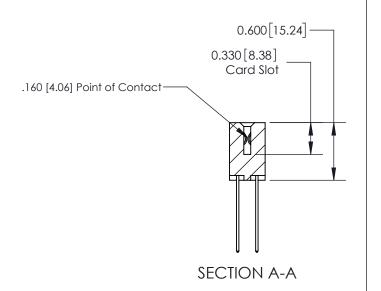

## **Contact Detail**

544-Wire Wrap .050x.025(1.27x0.64) - Tail LG=.750(19.05) .156 [3.96] Contact Spacing x .200 [5.08] Row Spacing

**See Accompanying Page for:** 

**Contact Bend Details** 

THIS IS A C.A.D. GENERATED DRAWING DO NOT MAKE MANUAL REVISIONS TO MASTER.