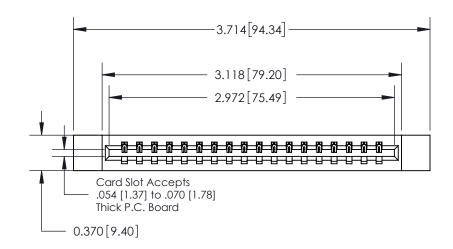

## **See Accompanying Page for:**

**Contact Bend Details** 

837/887 Series High Temp Card Edge Connector Part Number: 837-018-544-112

YOUR CONNECTION TO QUALITY & SERVICE

**EDAC INC** TORONTO, ONTARIO CANADA