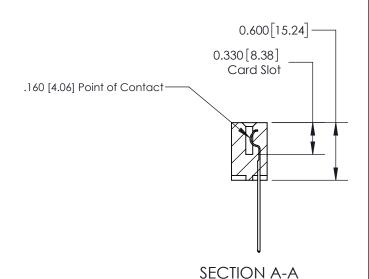

ISSUE NUMBER

ORIGINAL

1

| 837/887 Series High Temp Card Edge Connector<br>Contact Bend Detail |                                                                                                                                    | ACAD REFERENCE NO. | 837 ENG MASTER   |               |
|---------------------------------------------------------------------|------------------------------------------------------------------------------------------------------------------------------------|--------------------|------------------|---------------|
|                                                                     |                                                                                                                                    | DRAWN: J.LEE       | DATE: OCT. 06/09 |               |
|                                                                     |                                                                                                                                    | CHECKED:           | DATE:            |               |
| EDAC INC                                                            | THESE DRAWINGS AND SPECIFICATIONS ARE THE PROPERTY OF EDAC INC.,AND SHALL NOT BE REPRODUCED,OR COPIED OR USED AS THE BASIS FOR THE | SCALE: NTS         | SHEET            | 2 <b>OF</b> 2 |
| TORONTO, ONTARIO CANADA                                             |                                                                                                                                    | DRAWING NUMBER     | •                | ISSUE         |
| YOUR CONNECTION TO QUALITY & SERVICE                                | MANUFACTURE OR SALE OF APPARATUS WITHOUT WRITTEN PERMISSION.                                                                       | 837 Assembly       |                  | 1             |