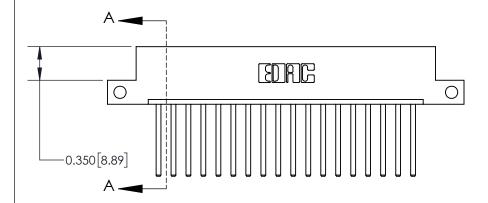

**Mounting Option** 

12-.128 (3.25) Dia. Side Mounting Holes

## **Contact Detail**

544-Wire Wrap .050x.025(1.27x0.64) - Tail LG=.750(19.05)

.156 [3.96] Contact Spacing x .200 [5.08] Row Spacing





THIS IS A C.A.D. GENERATED DRAWING DO NOT MAKE MANUAL REVISIONS TO MASTER.



ISSUE NUMBER ORIGINAL



## **See Accompanying Page for:**

**Contact Bend Details** 

837/887 Series High Temp Card Edge Connector Part Number: 837-018-544-112

YOUR CONNECTION TO QUALITY & SERVICE

**EDAC INC** TORONTO, ONTARIO CANADA

THESE DRAWINGS AND SPECIFICATIONS ARE THE PROPERTY OF EDAC INC., AND SHALL NOT BE REPRODUCED, OR COPIED OR USED AS THE BASIS FOR THE MANUFACTURE OR SALE OF APPARATUS WITHOUT WRITTEN PERMISSION.

| ACAD REFERENCE NO. | 837 ENG MASTER   |  |  |
|--------------------|------------------|--|--|
| DRAWN: J.LEE       | DATE: OCT. 06/09 |  |  |
| CHECKED:           | DATE:            |  |  |
| SCALE: NTS         | SHEET 1 OF 2     |  |  |
| DRAWING NUMBER     | ISSUE            |  |  |