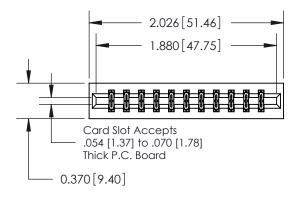

## **Contact Detail**

556-Extender Board Bend (Code 520 Contacts)

.156 [3.96] Contact Spacing x .200 [5.08] Row Spacing

THIS IS A C.A.D. GENERATED DRAWING DO NOT MAKE MANUAL REVISIONS TO MASTER.

ISSUE NUMBER

ORIGINAL

0.600 [15.24] 0.330[8.38] Card Slot .160 [4.06] Point of Contact-SECTION A-A

837/887 Series High Temp Card Edge Connector Part Number: 837-022-556-201

YOUR CONNECTION TO QUALITY & SERVICE

**EDAC INC** TORONTO, ONTARIO CANADA