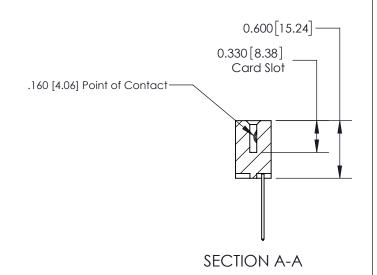

ISSUE NUMBER

ORIGINAL

1

| 837/887 Series High Temp Card Edge Connector<br>Contact Bend Detail |                                                              | ACAD REFERENCE NO. | 837 ENG MASTER   |               |
|---------------------------------------------------------------------|--------------------------------------------------------------|--------------------|------------------|---------------|
|                                                                     |                                                              | DRAWN: J.LEE       | DATE: OCT. 06/09 |               |
|                                                                     |                                                              | CHECKED:           | DATE:            |               |
| EDAC INC                                                            | ARE THE PROPERTY OF EDAC INC. AND                            | SCALE: NTS         | SHEET            | 2 <b>OF</b> 2 |
| TORONTO, ONTARIO CANADA                                             |                                                              | DRAWING NUMBER     | •                | ISSUE         |
| YOUR CONNECTION TO QUALITY & SERVICE                                | MANUFACTURE OR SALE OF APPARATUS WITHOUT WRITTEN PERMISSION. | 837 Assembly       |                  | 1             |