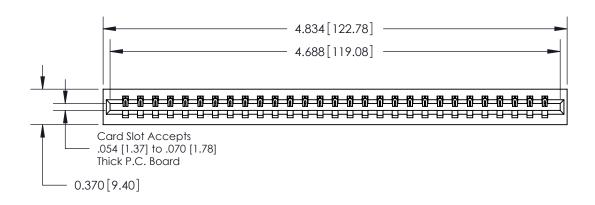

## **Contact Detail**

542-Wire Wrap .025 Sq.(0.64 Sq.) - Tail LG=.645(16.38) .156 [3.96] Contact Spacing x .200 [5.08] Row Spacing

THIS IS A C.A.D. GENERATED DRAWING DO NOT MAKE MANUAL REVISIONS TO MASTER.

ISSUE NUMBER

ORIGINAL

**See Accompanying Page for:** 

**Contact Bend Details** 

837/887 Series High Temp Card Edge Connector Part Number: 837-029-542-101

YOUR CONNECTION TO QUALITY & SERVICE

**EDAC INC** TORONTO, ONTARIO CANADA