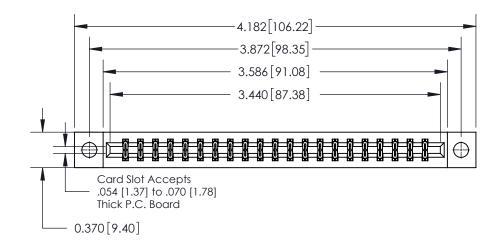

**Mounting Option** 

04-.156 (3.96) Dia. Mounting Holes

ISSUE NUMBER

ORIGINAL

**See Accompanying Page for:** 

**Contact Bend Details** 

837/887 Series High Temp Card Edge Connector Part Number: 837-042-541-204

YOUR CONNECTION TO QUALITY & SERVICE

**EDAC INC** TORONTO, ONTARIO CANADA