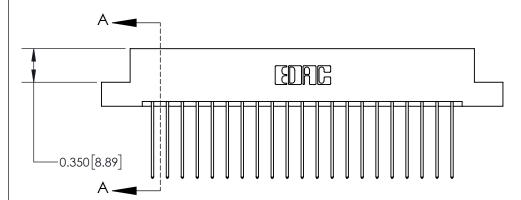

## **Contact Detail**

541-Wire Wrap .025 Sq.(0.64 Sq.) - Tail LG=.750(19.05)

.156 [3.96] Contact Spacing x .200 [5.08] Row Spacing

THIS IS A C.A.D. GENERATED DRAWING DO NOT MAKE MANUAL REVISIONS TO MASTER.

ISSUE NUMBER

ORIGINAL

**See Accompanying Page for:** 

**Contact Bend Details** 

837/887 Series High Temp Card Edge Connector Part Number: 837-042-541-204

YOUR CONNECTION TO QUALITY & SERVICE

**EDAC INC** TORONTO, ONTARIO CANADA