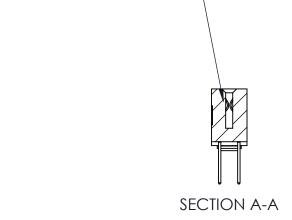

842 Assembly

842 ENG MASTER

THIS IS A C.A.D. GENERATED DRAWING DO NOT MAKE MANUAL REVISIONS TO MASTER

ORIGINAL (1)

| 842/892 Series High Temp Card Edge Connector<br>Contact Bend Detail |                                                                                                                                                                                                                                                                                                                                                                                                                                                                                                                                                                                                                                                                                                                                                                                                                                                                                                                                                                                                                                                                                                                                                                                                                                                                                                                                                                                                                                                                                                                                                                                                                                                                                                                                                                                                                                                                                                                                                                                                                                                                                                                                |        | ACAD REFERENCE NO. 842 ENG MASTER |          |          |  |
|---------------------------------------------------------------------|--------------------------------------------------------------------------------------------------------------------------------------------------------------------------------------------------------------------------------------------------------------------------------------------------------------------------------------------------------------------------------------------------------------------------------------------------------------------------------------------------------------------------------------------------------------------------------------------------------------------------------------------------------------------------------------------------------------------------------------------------------------------------------------------------------------------------------------------------------------------------------------------------------------------------------------------------------------------------------------------------------------------------------------------------------------------------------------------------------------------------------------------------------------------------------------------------------------------------------------------------------------------------------------------------------------------------------------------------------------------------------------------------------------------------------------------------------------------------------------------------------------------------------------------------------------------------------------------------------------------------------------------------------------------------------------------------------------------------------------------------------------------------------------------------------------------------------------------------------------------------------------------------------------------------------------------------------------------------------------------------------------------------------------------------------------------------------------------------------------------------------|--------|-----------------------------------|----------|----------|--|
|                                                                     |                                                                                                                                                                                                                                                                                                                                                                                                                                                                                                                                                                                                                                                                                                                                                                                                                                                                                                                                                                                                                                                                                                                                                                                                                                                                                                                                                                                                                                                                                                                                                                                                                                                                                                                                                                                                                                                                                                                                                                                                                                                                                                                                |        | J.LEE                             | DATE: OC | T. 06/09 |  |
|                                                                     |                                                                                                                                                                                                                                                                                                                                                                                                                                                                                                                                                                                                                                                                                                                                                                                                                                                                                                                                                                                                                                                                                                                                                                                                                                                                                                                                                                                                                                                                                                                                                                                                                                                                                                                                                                                                                                                                                                                                                                                                                                                                                                                                |        | ):                                | DATE:    |          |  |
| EDAC INC                                                            | THESE DRAWINGS AND SPECIFICATIONS ARE THE PROPERTY OF EDAC INCAND                                                                                                                                                                                                                                                                                                                                                                                                                                                                                                                                                                                                                                                                                                                                                                                                                                                                                                                                                                                                                                                                                                                                                                                                                                                                                                                                                                                                                                                                                                                                                                                                                                                                                                                                                                                                                                                                                                                                                                                                                                                              | SCALE: | NTS                               | SHEET :  | 2 OF 3   |  |
|                                                                     | CANADA  CANADA |        | NUMBER                            |          | ISSUE    |  |
|                                                                     |                                                                                                                                                                                                                                                                                                                                                                                                                                                                                                                                                                                                                                                                                                                                                                                                                                                                                                                                                                                                                                                                                                                                                                                                                                                                                                                                                                                                                                                                                                                                                                                                                                                                                                                                                                                                                                                                                                                                                                                                                                                                                                                                |        | 42 Assembly                       |          | 1        |  |