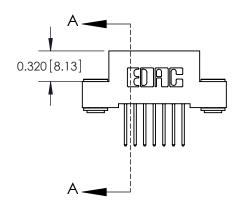

## **Mounting Option**

03-.116 (2.95) I.D. Floating Eyelets

## **Contact Detail**

523-P.C. Tail .025 Sq.(0.64 Sq.) - Tail LG=.400(10.16) .100 [2.54] Contact Spacing x .200 [5.08] Row Spacing





## **See Accompanying Pages for:**

- **Contact Bend Details**
- **Mounting Options**



.240 [6.10] Point of Contact-



| 842/892 Series High Temp Card Edge Connector |
|----------------------------------------------|
| Part Number: 842-014-523-203                 |

YOUR CONNECTION TO QUALITY & SERVICE

|          | DRAWN: J.LEE   | DATE: OCT. 06/09 |
|----------|----------------|------------------|
| CHECKED: |                | DATE:            |
|          | SCALE: NTS     | SHEET 1 OF 3     |
| 0        | DRAWING NUMBER | ISSUE            |

842 Assembly

842 ENG MASTER

THIS IS A C.A.D. GENERATED DRAWING DO NOT MAKE MANUAL REVISIONS TO MASTER

ORIGINAL (1)



| 842/892 Series High Temp Card Edge Connector<br>Contact Bend Detail |