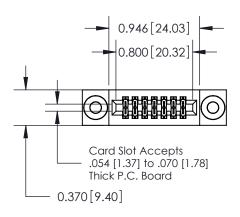

## **See Accompanying Pages for:**

- **Contact Bend Details**
- **Mounting Options**

.240 [6.10] Point of Contact-

| 842/892 Series High Temp Card Edge Connector |
|----------------------------------------------|
| Part Number: 842-014-523-203                 |