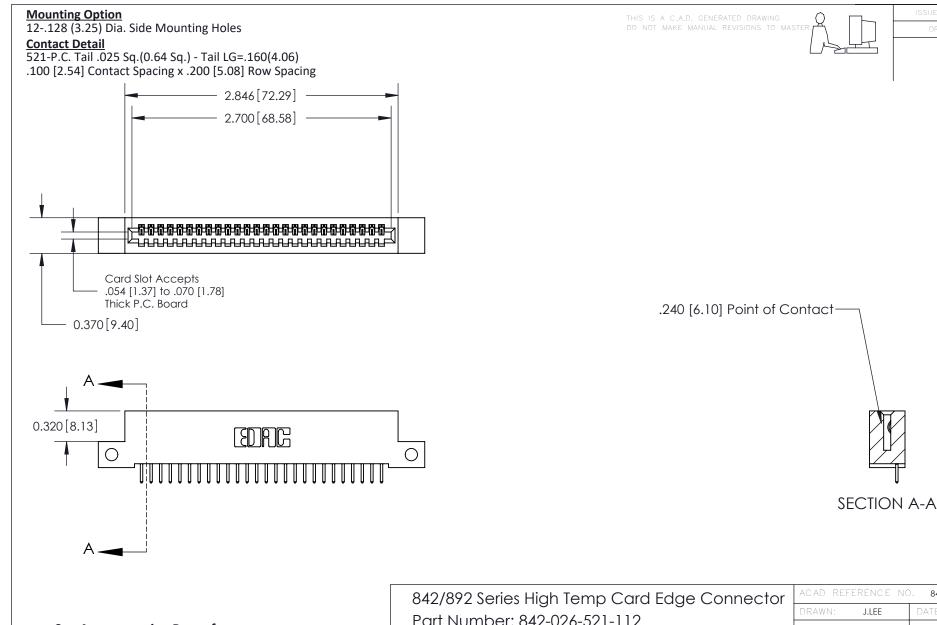

**See Accompanying Pages for:** 

- **Contact Bend Details**
- **Mounting Options**

Part Number: 842-026-521-112

| ACAD REFERENCE NO | 842 ENG MASTER   |  |  |  |
|-------------------|------------------|--|--|--|
| DRAWN: J.LEE      | DATE: OCT. 06/09 |  |  |  |
| CHECKED:          | DATE:            |  |  |  |
| SCALE: NTS        | SHEET 1 OF 3     |  |  |  |
| DRAWING NUMBER    | ISSUE            |  |  |  |

THIS IS A C.A.D. GENERATED DRAWING DO NOT MAKE MANUAL REVISIONS TO MASTER

ISSUE NUMBER

ORIGINAL

1

| 842/892 Series High Temp Card Edge Co<br>Mounting Options  | DRAWN: J.LEE DATE: OCT. 06/09  CHECKED: DATE: |
|------------------------------------------------------------|-----------------------------------------------|
| EDAC INC THESE DRAWINGS AND S ARE THE PROPERTY OF          |                                               |
|                                                            | DUCED,OR COPIED DRAWING NUMBER ISSUE          |
| YOUR CONNECTION TO QUALITY & SERVICE WITHOUT WRITTEN PERMI |                                               |