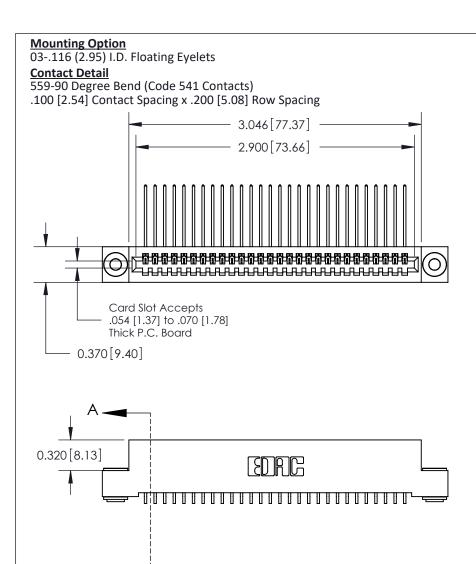

.240 [6.10] Point of Contact-

SECTION A-A

## **See Accompanying Pages for:**

- **Contact Bend Details**
- **Mounting Options**

842/892 Series High Temp Card Edge Connector Part Number: 842-028-559-103

CANADA

| ACAD REFERENCE NO. 842 ENG MASIER |                  |  |  |  |
|-----------------------------------|------------------|--|--|--|
| DRAWN: J.LEE                      | DATE: OCT. 06/09 |  |  |  |
| CHECKED:                          | DATE:            |  |  |  |
| SCALE: NTS                        | SHEET 1 OF 3     |  |  |  |
| DRAWING NUMBER                    | ISSUE            |  |  |  |