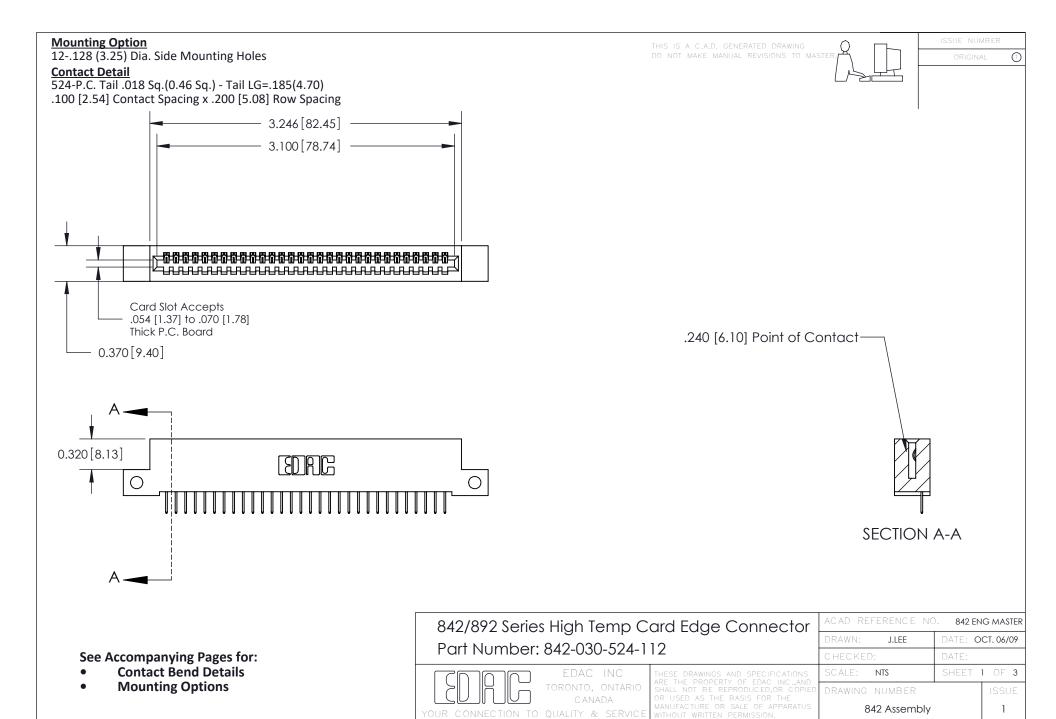

THIS IS A C.A.D. GENERATED DRAWING DO NOT MAKE MANUAL REVISIONS TO MASTER

ISSUE NUMBE

ORIGINAL

1



| 842/892 Series High Temp Card Edge Connector<br>Contact Bend Detail |                                                                                                                                                                                                 | ACAD REFERENCE NO. 842 ENG MASTER |          |                         |        |  |
|---------------------------------------------------------------------|-------------------------------------------------------------------------------------------------------------------------------------------------------------------------------------------------|-----------------------------------|----------|-------------------------|------