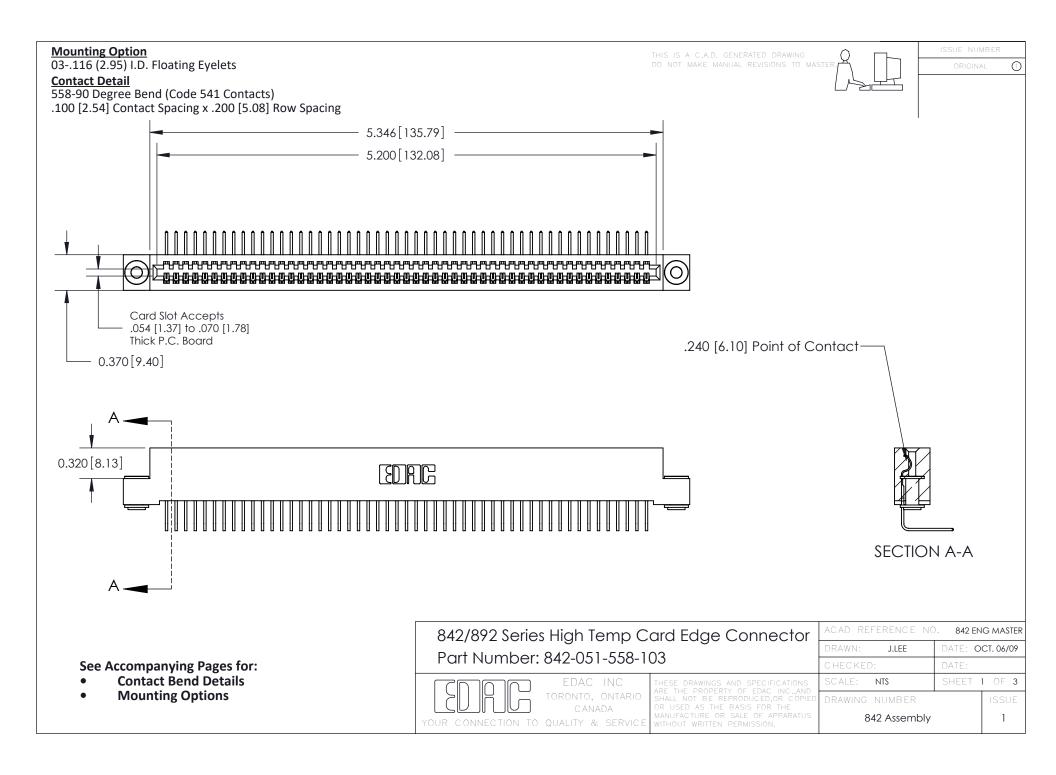

THIS IS A C.A.D. GENERATED DRAWING DO NOT MAKE MANUAL REVISIONS TO MASTER

ORIGINAL (1)



| 842/892 Series High Temp Card Edge Connector<br>Contact Bend Detail |                                                                                                 | ACAD REFERENCE NO. 842 ENG MASTER |             |                  |        |
|---------------------------------------------------------------------|-------------------------------------------------------------------------------------------------|-----------------------------------|-------------|------------------|--------|
|                                                                     |                                                                                                 | DRAWN:                            | J.LEE