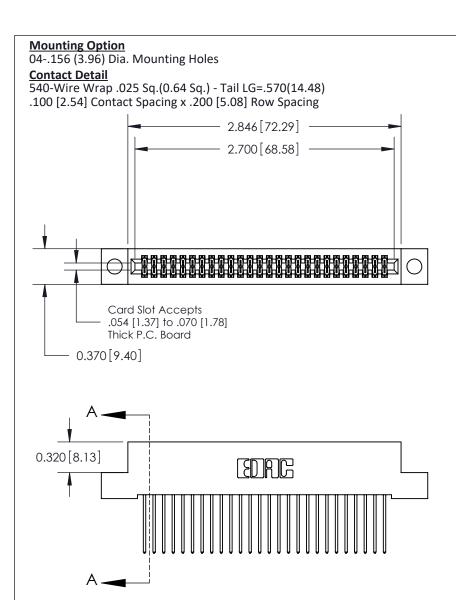

THIS IS A C.A.D. GENERATED DRAWING DO NOT MAKE MANUAL REVISIONS TO MASTER

ISSUE NUMBER

ORIGINAL

1

| 842/892 Series High Temp Card Edge Co<br>Mounting Options  | DRAWN: J.LEE DATE: OCT. 06/09  CHECKED: DATE: |
|------------------------------------------------------------|-----------------------------------------------|
| EDAC INC THESE DRAWINGS AND S ARE THE PROPERTY OF          |                                               |
|                                                            | DUCED,OR COPIED DRAWING NUMBER ISSUE          |
| YOUR CONNECTION TO QUALITY & SERVICE WITHOUT WRITTEN PERMI |                                               |