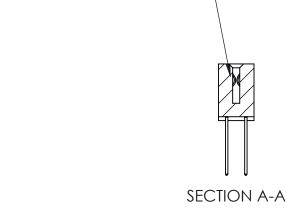

842 Assembly

THIS IS A C.A.D. GENERATED DRAWING DO NOT MAKE MANUAL REVISIONS TO MASTER

ORIGINAL (1)

| 842/892 Series High Temp Card Edge Connector<br>Contact Bend Detail |                                                                   | ACAD REFERENCE NO. 842 ENG MASTER |        |                         |        |
|---------------------------------------------------------------------|-------------------------------------------------------------------|-----------------------------------|--------|-------------------------|--------|
|                                                                     |                                                                   | DRAWN:                            | J.LEE  | DATE: <b>OCT. 06/09</b> |        |
|                                                                     |                                                                   | CHECKED:                          |        | DATE:                   |        |
| EDAC INC                                                            | THESE DRAWINGS AND SPECIFICATIONS ARE THE PROPERTY OF EDAC INCAND | SCALE:                            | NTS    | SHEET :                 | 2 OF 3 |
| TORONTO, ONTARIO                                                    | SHALL NOT BE REPRODUCED, OR COPIED OR USED AS THE BASIS FOR THE   | DRAWING                           | NUMBER |                         | ISSUE  |
| YOUR CONNECTION TO QUALITY & SERVICE                                | MANUFACTURE OR SALE OF APPARATUS WITHOUT WRITTEN PERMISSION.      | 842 Assembly                      |        |                         | 1      |

.240 [6.10] Point of Contact-