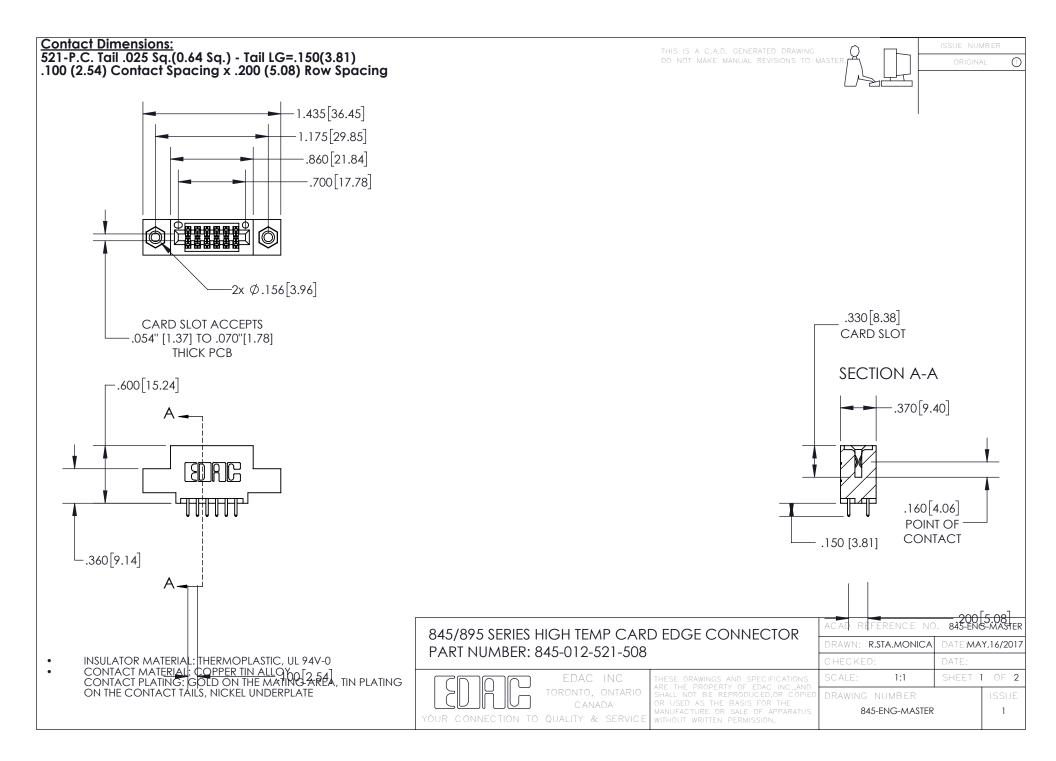

INSULATOR MATERIAL: THERMOPLASTIC POLYESTER, UL 94V-0 DAP MATERIAL AVAILABLE UPON REQUEST

**Contact Code 558** 

CONTACT MATERIAL; COPPER ALLOY CONTACT PLATING: GOLD ON THE MATING AREA, TIN PLATING ON THE CONTACT TAILS, NICKEL UNDERPLATE

## 845/895 SERIES HIGH TEMP CARD EDGE CONNECTOR CONTACT CODE 555,556,558,559,560 DIMENSIONS

YOUR CONNECTION TO QUALITY & SERVICE

Contact Code 559

|   | ACAD REFERENCE NO. 845-ENG-MASTER |                  |  |
|---|-----------------------------------|------------------|--|
|   | DRAWN: R.STA.MONICA               | DATE:MAY.16/2017 |  |
|   | CHECKED:                          | DATE:            |  |
|   | SCALE: 1:1                        | SHEET 2 OF 2     |  |
| D | DRAWING NUMBER                    | ISSUE            |  |

Contact Code 560