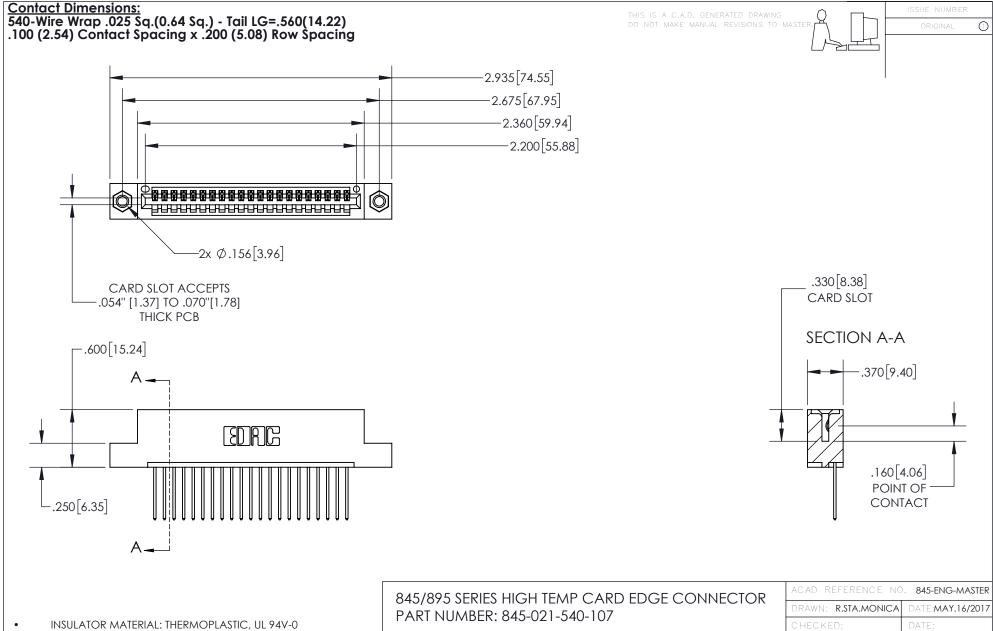

CONTACT MATERIAL; COPPER TIN ALLOY
CONTACT PLATING: GOLD ON THE MATING AREA, TIN PLATING
ON THE CONTACT TAILS, NICKEL UNDERPLATE

YOUR CONNECTION TO QUALITY & SERVICE

CANADA

| DRAWN: R.STA.MONICA | DATE:MAY.16/2017 |  |
|---------------------|------------------|--|
| CHECKED:            | DATE:            |  |
| SCALE: 1:1          | SHEET 1 OF 2     |  |
| DRAWING NUMBER      | ISSUE            |  |
| OAE THIC MARTED     | 1                |  |

845-ENG-MASTER







INSULATOR MATERIAL: THERMOPLASTIC POLYESTER, UL 94V-0

DAP MATERIAL AVAILABLE UPON REQUEST

**Contact Code 558** 

CONTACT MATERIAL; COPPER ALLOY CONTACT PLATING: GOLD ON THE MATING AREA, TIN PLATING ON THE CONTACT TAILS, NICKEL UNDERPLATE

## 845/895 SERIES HIGH TEMP CARD EDGE CONNECTOR CONTACT CODE 555,556,558,559,560 D