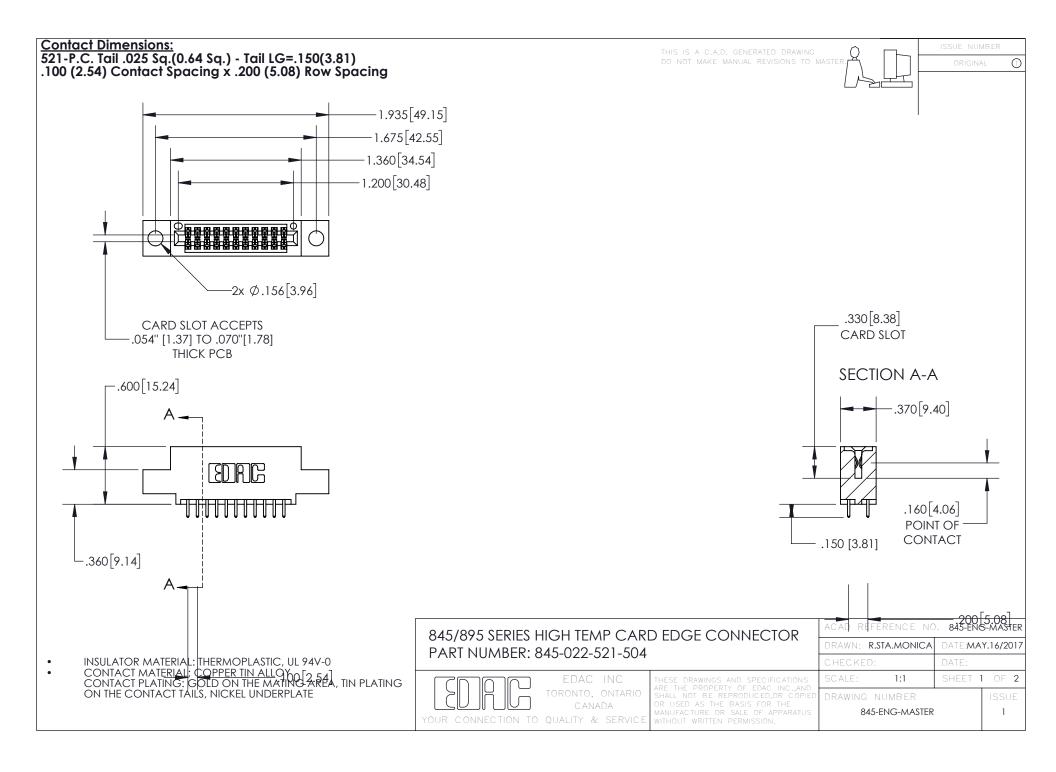

INSULATOR MATERIAL: THERMOPLASTIC POLYESTER, UL 94V-0 DAP MATERIAL AVAILABLE UPON REQUEST

CONTACT MATERIAL; COPPER ALLOY

**Contact Code 558** 

CONTACT MATERIAL, COPTER ALLOT CONTACT PLATING: GOLD ON THE MATING AREA, TIN PLATING ON THE CONTACT TAILS, NICKEL UNDERPLATE