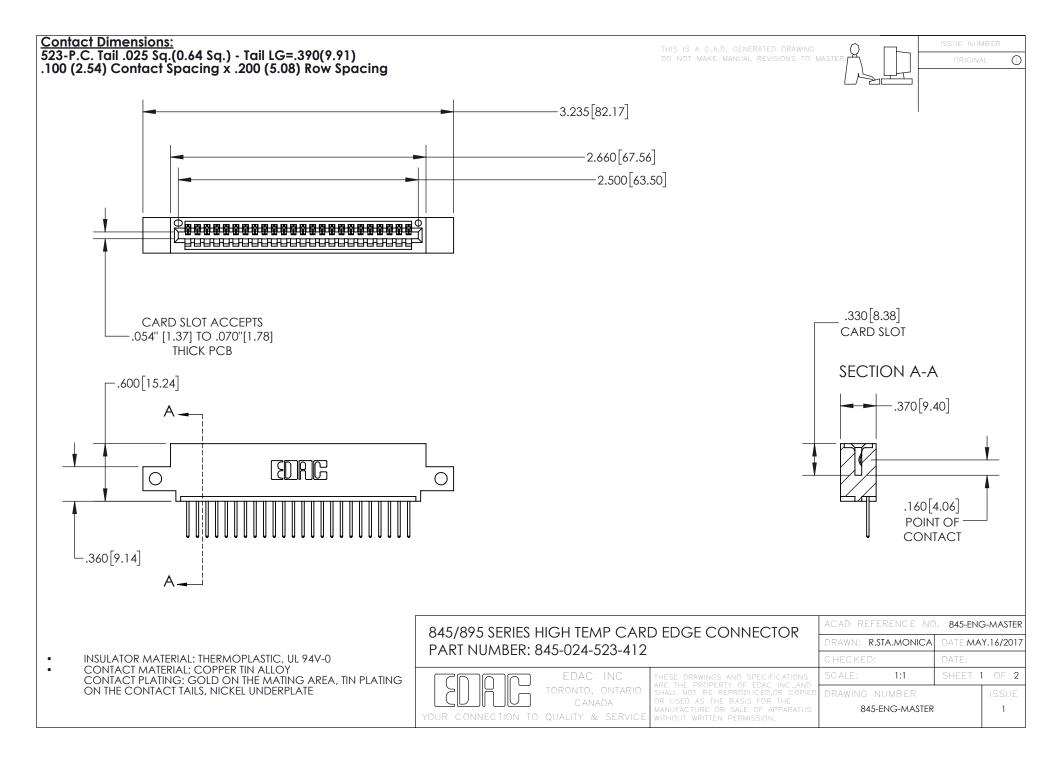

- INSULATOR MATERIAL: THERMOPLASTIC POLYESTER, UL 94V-0 DAP MATERIAL AVAILABLE UPON REQUEST
- CONTACT MATERIAL; COPPER ALLOY

CONTACT PLATING: GOLD ON THE MATING AREA, TIN PLATING ON THE CONTACT TAILS, NICKEL UNDERPLATE