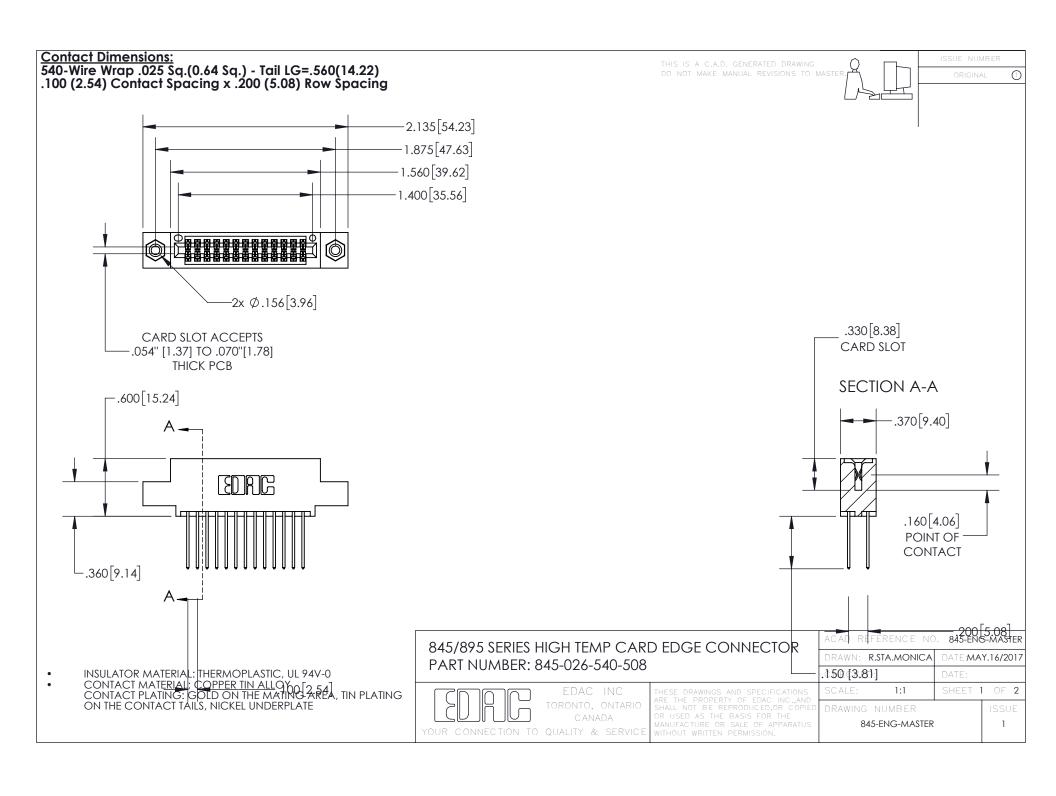

INSULATOR MATERIAL: THERMOPLASTIC POLYESTER, UL 94V-0 DAP MATERIAL AVAILABLE UPON REQUEST

CONTACT MATERIAL; COPPER ALLOY CONTACT PLATING: GOLD ON THE MATING AREA, TIN PLATING ON THE CONTACT TAILS, NICKEL UNDERPLATE