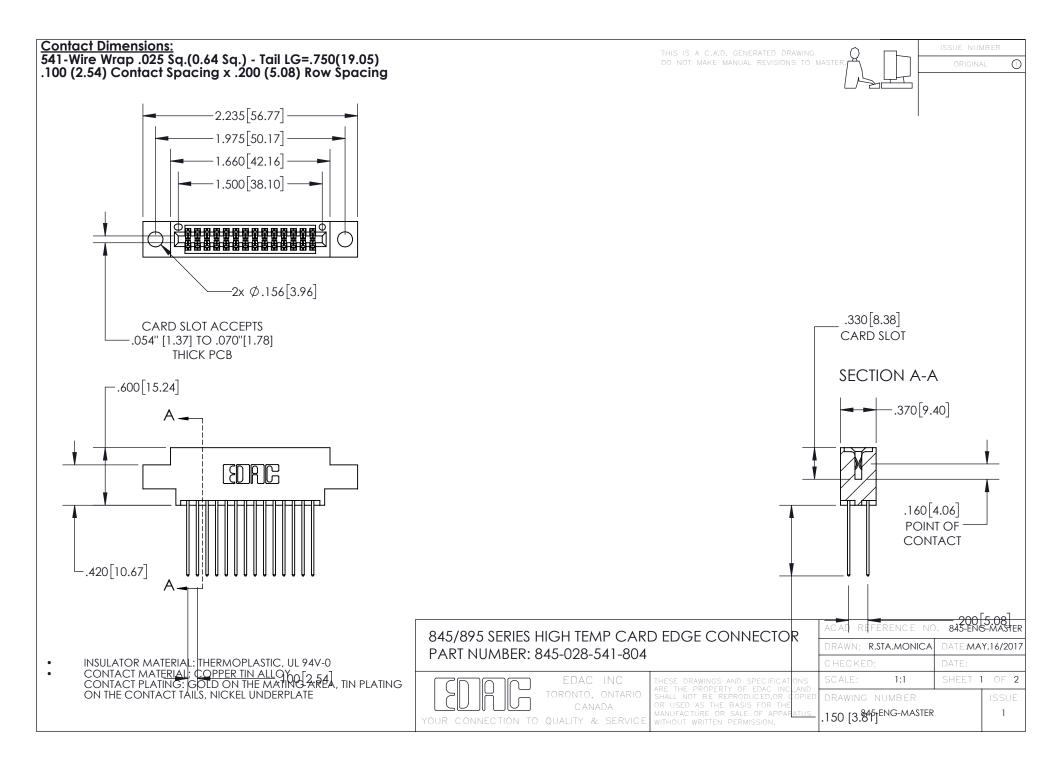

INSULATOR MATERIAL: THERMOPLASTIC POLYESTER, UL 94V-0

DAP MATERIAL AVAILABLE UPON REQUEST

**Contact Code 558** 

CONTACT MATERIAL; COPPER ALLOY CONTACT PLATING: GOLD ON THE MATING AREA, TIN PLATING ON THE CONTACT TAILS, NICKEL UNDERPLATE